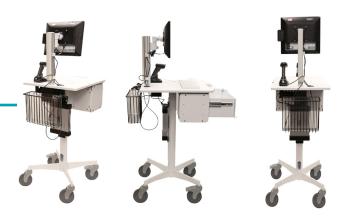

#### **Features**

White sealed work surface (optional finishes available) measuring 20"w x 23"d

Adjustable height post with easy lift handle located under work surface – sit-to-stand range 25" to 46" \*

Monitor post with VESA mount, holds up to 24" monitor

Key-lockable steel drawer - Holds up to 10lbs.

Clean cable management. Optional ergonomic dual side, slide-out mouse tray - slides in completely when not in use

Medical grade power strip. On-board power system. 5" medical grade casters (two locking)

### **Specifications**

- 18" x 18" Low rise spider steel base
- SIT TO STAND 25" 46" \* / Weight: 98 lbs
- Shipped assembled
- 5-Year Limited Warranty Ships ready to assemble
- Manufactured in the USA