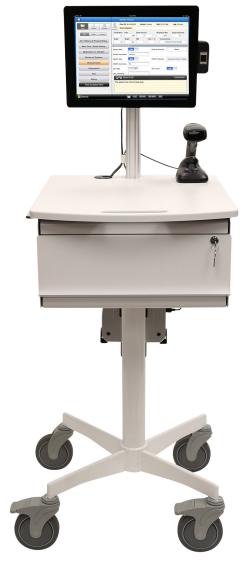

#### **Features**

White sealed work surface (optional finishes available) measuring 20"w x 23"d

Adjustable height post with easy lift handle located under work surface – sit-to-stand range 25" to 46" \*

Monitor post with VESA mount, holds up to 24" monitor

Key-lockable steel drawer - Holds up to 10lbs.

Clean cable management. Optional ergonomic dual side, slide-out mouse tray - slides in completely when not in use

Medical grade power strip. On-board power system. 5" medical grade casters (two locking)

### **Specifications**

- 18" x 18" Low rise spider steel base
- SIT TO STAND 25" 46" \* / Weight: 98 lbs
- Shipped assembled
- 5-Year Limited Warranty Ships ready to assemble
- Manufactured in the USA