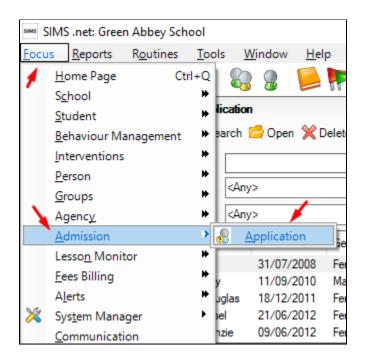

# (Applicant)

To view Application Profile in SIMS.net, please navigate to Focus => Admission => Application

Then use the search toolbar to find the Application

| sins SIMS .net: Green A         | IMS .net: Green Abbey School                         |                              |          |                    |               |               |                         |                    |                     |
|---------------------------------|------------------------------------------------------|------------------------------|----------|--------------------|---------------|---------------|-------------------------|--------------------|---------------------|
| <u>F</u> ocus <u>R</u> eports R | R <u>o</u> utines <u>T</u> ools                      | s <u>W</u> indow <u>H</u> el | р        |                    |               |               |                         |                    |                     |
| 😫 듲 Back 🔹                      | 😫 🖨 Back 🔹 📄 Forward 🛛 🗞 💈 🔛 🏲 🔛 🥺 🚺 🎼 隆 💷 🗟 🐁 🏠 💽 🧟 |                              |          |                    |               |               |                         |                    |                     |
| SIMS Shortcuts                  | SIMS Shortcuts 🚸 Find Application                    |                              |          |                    |               |               |                         |                    |                     |
| Applications -                  | New 📫 Sea                                            | arch 📂 Open 🎇 🛙              | )elete 📥 | Print 😽 Browse     | 😽 Next 👚      | Previous      |                         |                    |                     |
| Assessment -                    | Surname                                              |                              |          | For                | ename         |               |                         | Application Status | <current></current> |
| Template<br>Individual Report   | Intake Group                                         | <any></any>                  |          | ~ Adr              | mission Group | <any></any>   | ×                       |                    |                     |
| Grade Set<br>Result Set         | Tier                                                 | <any></any>                  |          | ∼ Ho               | use           | <any></any>   | ~                       |                    |                     |
| Marksheet Entry<br>Aspect       | Name                                                 | Date Of Birth                | Gender   | Application Status | Intake        |               | Admission Group         | House              |                     |
| Aspect                          | Abbott, Estelle                                      | 31/07/2008                   | Female   | Accepted           | 2018/2019 -   | Autumn Year 7 | 2018/2019 - Autumn Year | r 7 (A)            |                     |
|                                 | Abbott, Jefferey                                     | 11/09/2010                   | Male     | Accepted           | 2018/2019 -   | Autumn Year 7 | 2018/2019 - Autumn Year | r 7 (A)            |                     |
|                                 | Abernathy, Doug                                      | glas 18/12/2011              | Female   | Accepted           | 2018/2019 -   | Autumn Year 7 | 2018/2019 - Autumn Year | r 7 (A)            |                     |
|                                 | Abernathy, Anse                                      | el 21/06/2012                | Female   | Accepted           | 2018/2019 -   | Autumn Year 7 | 2018/2019 - Autumn Year | r 7 (A)            |                     |
|                                 | Abshire, Maken:                                      | zie 09/06/2012               | Female   | Accepted           | 2018/2019 -   | Autumn Year 7 | 2018/2019 - Autumn Year | r 7 (A)            |                     |