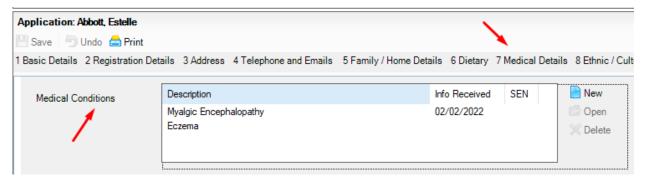

# 1. Application

1.1. avatar

| Application: Abbott, Estelle     |                                          |                         |           |                   |                   |
|----------------------------------|------------------------------------------|-------------------------|-----------|-------------------|-------------------|
| 💾 Save 🄄 Undo 📥 Print            |                                          |                         |           |                   |                   |
| 1 Basic Details 2 Registration D | Details 3 Address 4 Telephone and Emails | 5 Family / Home Details | 6 Dietary | 7 Medical Details | 8 Ethnic / Cultur |
| <u>1</u> Basic Details           |                                          |                         | 1         |                   |                   |
| Legal Forename                   | Estelle                                  | Photograph              |           |                   |                   |
| Middle Name(s)                   |                                          |                         |           |                   | ~                 |
| Legal Surname                    | Abbott                                   |                         |           |                   |                   |
| Preferred Surname                | Abbott                                   |                         |           |                   |                   |
| Preferred Forename               | Estelle                                  |                         |           |                   |                   |
| Date of Birth                    | 31/07/2008                               |                         |           |                   |                   |
| Current Age                      | 13 years, 6 months                       |                         |           |                   |                   |
| Gender                           | Female ~                                 |                         |           |                   |                   |
|                                  |                                          |                         |           |                   |                   |