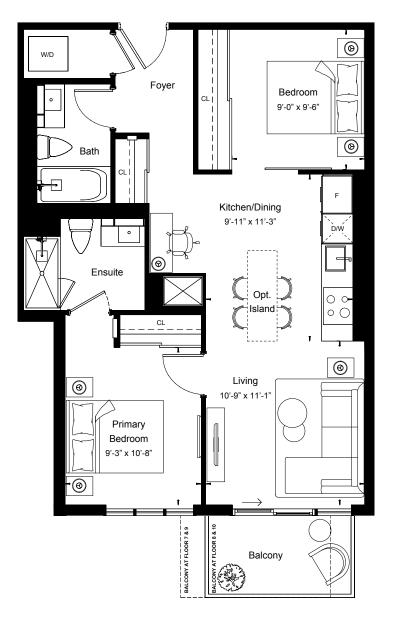

East Tower - Floors 7-8

|         | 744 | View         | West      |
|---------|-----|--------------|-----------|
|         |     | 2 BEDROOM    |           |
| VERGE   |     | Suite Area   | 744 sq.ft |
| PHASE 2 |     | Outdoor Area | 92 sq.ft  |
|         |     |              |           |