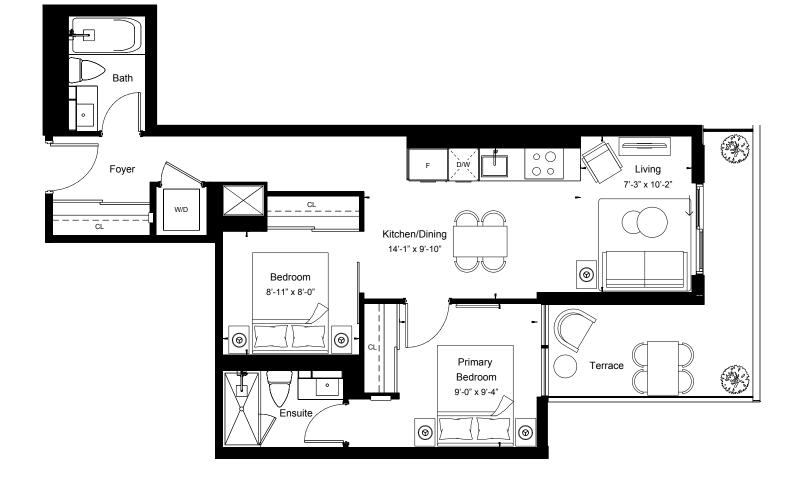

|         | 702 | View         | East      |
|---------|-----|--------------|-----------|
|         |     | 2 BEDROOM    |           |
| VERGE   |     | Suite Area   | 702 sq.ft |
| PHASE 2 |     | Outdoor Area | 117 sq.ft |
|         |     |              |           |