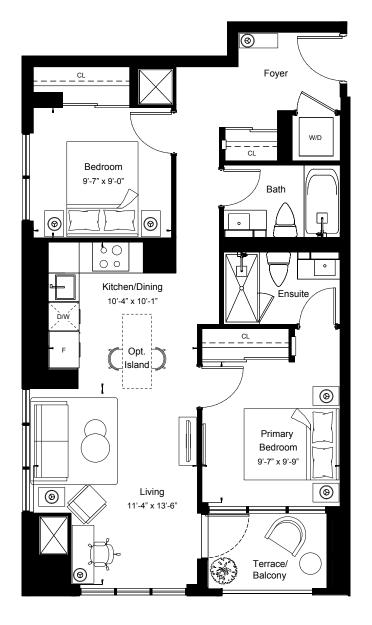

## East Tower - Floor 9

All details and stated room dimensions are approximate and subject to change without notice. The size, location and/or configuration of the windows and spandrel glass shown may be changed, varied or mirrored. Floor area measured in accordance with Tarion requirements. Furniture, kitchen islands and dashed walls are representational only and do not form any part of any contract document. Column sizes shown are average for the building and will vary in size. E. & O.E. Please refer to the agreement.