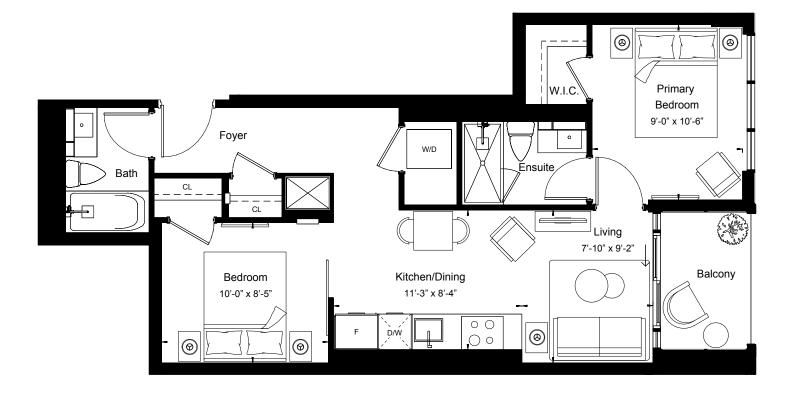

East Tower - Floors 3-5

| View         | North     |
|--------------|-----------|
| 2 BEDROOM    |           |
| Suite Area   | 801 sq.ft |
| Outdoor Area | 43 sq.ft  |

| View         | North West |
|--------------|------------|
| 2 BEDROOM    |            |
| Suite Area   | 810 sq.ft  |
| Outdoor Area | 43 sq.ft   |