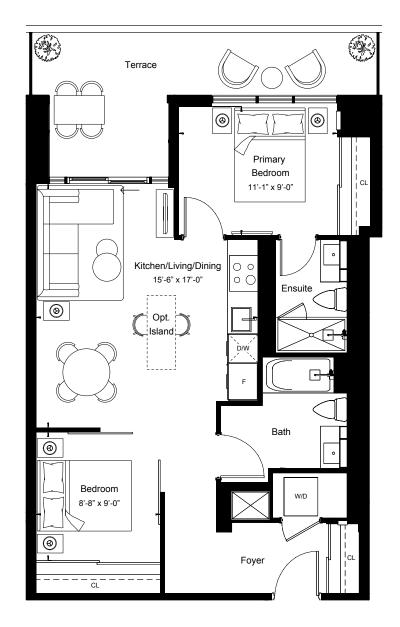

|         | 702 | View         | East      |
|---------|-----|--------------|-----------|
|         |     | 2 BEDROOM    |           |
| VERGE   |     | Suite Area   | 702 sq.ft |
| PHASE 2 |     | Outdoor Area | 117 sq.ft |
|         |     |              |           |

| <u> </u> | 702 | View         | East      |
|----------|-----|--------------|-----------|
|          |     | 2 BEDROOM    |           |
| VERGE    |     | Suite Area   | 702 sq.ft |
| PHASE 2  |     | Outdoor Area | 29 sq.ft  |
|          |     |              |           |