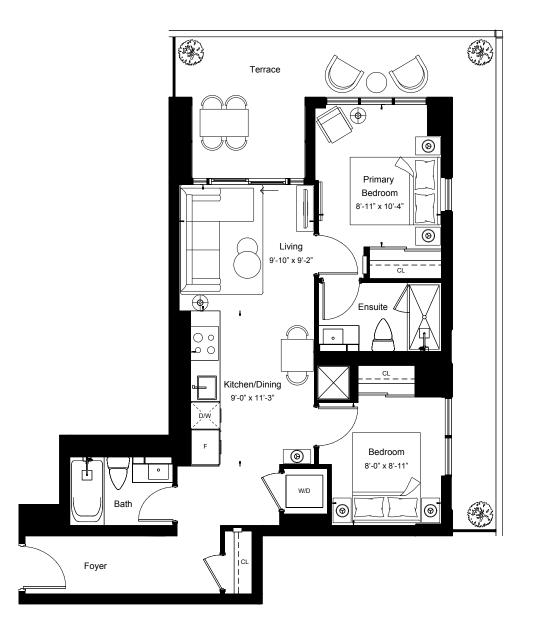

## East Tower - Floor 9

All details and stated room dimensions are approximate and subject to change without notice. The size, location and/or configuration of the windows and spandrel glass shown may be changed, varied or mirrored. Floor area measured in accordance with Tarion requirements. Furniture, kitchen islands and dashed walls are representational only and do not form any part of any contract document. Column sizes shown are average for the building and will vary in size. E. & O.E. Please refer to the agreement.