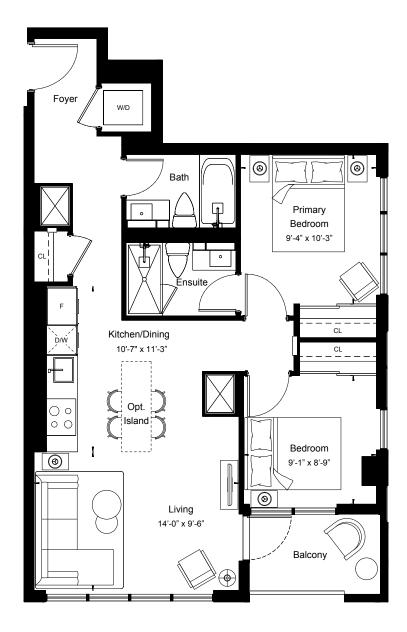

|         | 657 | View         | East      |
|---------|-----|--------------|-----------|
|         |     | 2 BEDROOM    |           |
| VERGE   |     | Suite Area   | 657 sq.ft |
| PHASE 2 |     | Outdoor Area | 114 sq.ft |
|         |     |              |           |

|         | 657 | View         | East      |
|---------|-----|--------------|-----------|
|         |     | 2 BEDROOM    |           |
| VERGE   |     | Suite Area   | 657 sq.ft |
| PHASE 2 |     | Outdoor Area | 42 sq.ft  |
|         |     |              |           |