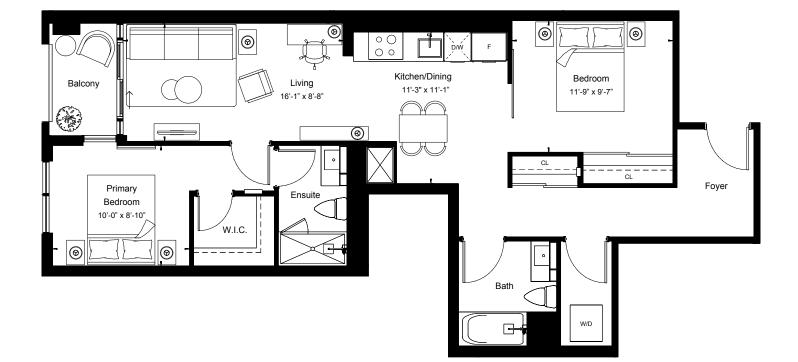

## East Tower - Floor 9

All details and stated room dimensions are approximate and subject to change without notice. The size, location and/or configuration of the windows and spandrel glass shown may be changed, varied or mirrored. Floor area measured in accordance with Tarion requirements. Furniture, kitchen islands and dashed walls are representational only and do not form any part of any contract document. Column sizes shown are average for the building and will vary in size. E. & O.E. Please refer to the agreement.