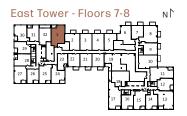

East Tower - Floors 7-8

|         | 744 | View         | West      |
|---------|-----|--------------|-----------|
|         |     | 2 BEDROOM    |           |
| VERGE   |     | Suite Area   | 744 sq.ft |
| PHASE 2 |     | Outdoor Area | 92 sq.ft  |
|         |     |              |           |