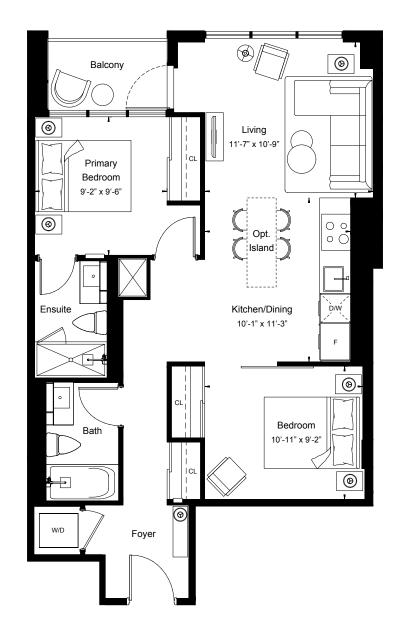

## East Tower - Floor 9

All details and stated room dimensions are approximate and subject to change without notice. The size, location and/or configuration of the windows and spandrel glass shown may be changed, varied or mirrored. Floor area measured in accordance with Tarion requirements. Furniture, kitchen islands and dashed walls are representational only and do not form any part of any contract document. Column sizes shown are average for the building and will vary in size. E. & O.E. Please refer to the agreement.