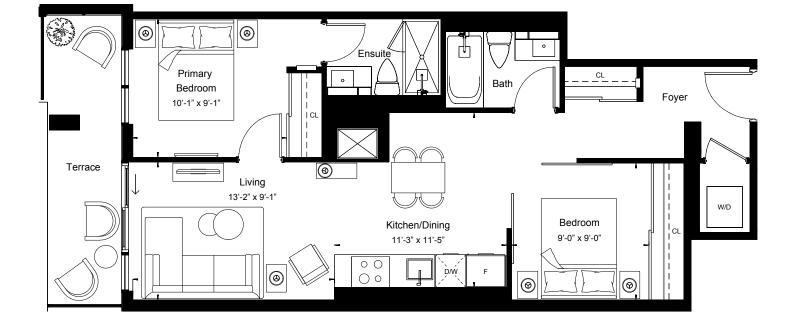

door Area | 254 sq.ft  |









| 7 | 20 |
|---|----|
|   | 30 |

| View         | North East |
|--------------|------------|
| 2 BEDROOM    |            |
| Suite Area   | 730 sq.ft  |
| Outdoor Area | 48 sq.ft   |







|         | 743 | View         | West      |
|---------|-----|--------------|-----------|
|         |     | 2 BEDROOM    |           |
| VERGE   |     | Suite Area   | 743 sq.ft |
| PHASE 2 |     | Outdoor Area | 77 sq.ft  |
|         |     |              |           |



East Tower - Floors 7-8







|         | 744 | View         | West      |
|---------|-----|--------------|-----------|
|         |     | 2 BEDROOM    |           |
| VERGE   |     | Suite Area   | 744 sq.ft |
| PHASE 2 |     | Outdoor Area | 92 sq.ft  |
|         |     |              |           |









| North     |
|-----------|
|           |
| 756 sq.ft |
| 46 sq.ft  |
|           |









| View       | East        |
|------------|-------------|
| 2 BEDROOM  | Л           |
| Suite Area | 760 sq.ft   |
| Outdoor Ar | ea 46 sq.ft |

















| View         | South East |
|--------------|------------|
| 2 BEDROOM    |            |
| Suite Area   | 762 sq.ft  |
| Outdoor Area | 46 sq.ft   |



## East Tower - Floor 9



All details and stated room dimensions are approximate and subject to change without notice. The size, location and/or configuration of the windows and spandrel glass shown may be changed, varied or mirrored. Floor area measured in accordance with Tarion requirements. Furniture, kitchen islands and dashed walls are representational only and do not form an