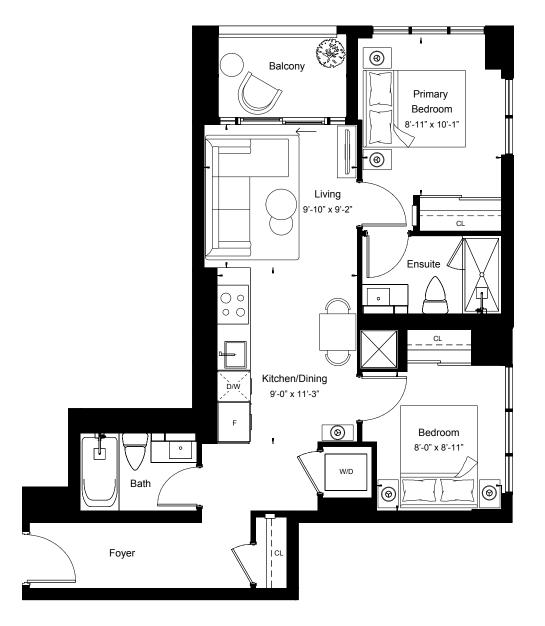

East Tower - Floors 3-5

| View         | North     |
|--------------|-----------|
| 2 BEDROOM    |           |
| Suite Area   | 801 sq.ft |
| Outdoor Area | 43 sq.ft  |

| View         | North West |
|--------------|------------|
| 2 BEDROOM    |            |
| Suite Area   | 810 sq.ft  |
| Outdoor Area | 43 sq.ft   |