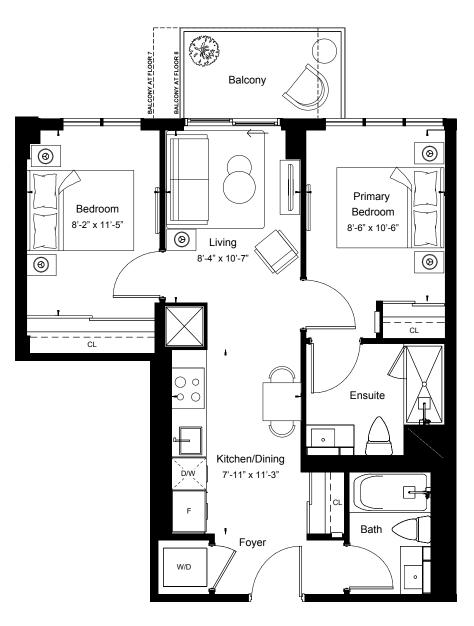

East Tower - Floors 7-8

|         | 744 | View         | West      |
|---------|-----|--------------|-----------|
|         |     | 2 BEDROOM    |           |
| VERGE   |     | Suite Area   | 744 sq.ft |
| PHASE 2 |     | Outdoor Area | 92 sq.ft  |
|         |     |              |           |