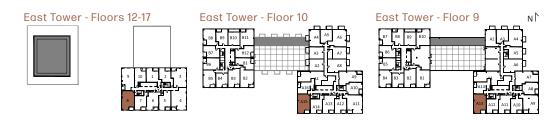

East Tower - Floor 10

B11

| View         | North     |
|--------------|-----------|
| 2 BEDROOM    |           |
| Suite Area   | 782 sq.ft |
| Outdoor Area | 155 sq.ft |

| View         | North     |
|--------------|-----------|
| 2 BEDROOM    |           |
| Suite Area   | 783 sq.ft |
| Outdoor Area | 269 sq.ft |

## East Tower - Floors 12-17 N

| 865 | View         | South West |
|-----|--------------|------------|
|     | 2 BEDROOM    |            |
|     | Suite Area   | 865 sq.ft  |
|     | Outdoor Area | 89 sq.ft   |