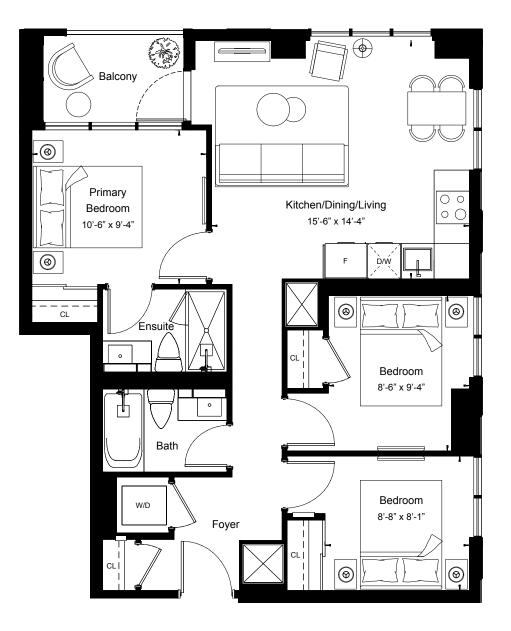

## East Tower - Floors 12-17 N

| 865 | View         | South West |
|-----|--------------|------------|
|     | 2 BEDROOM    |            |
|     | Suite Area   | 865 sq.ft  |
|     | Outdoor Area | 89 sq.ft   |