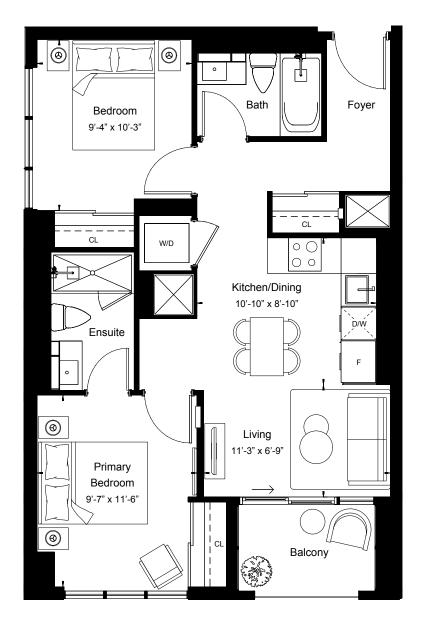

## East Tower - Floor 9

All details and stated room dimensions are approximate and subject to change without notice. The size, location and/or configuration of the windows and spandrel glass shown may be changed, varied or mirrored. Floor area measured in accordance with Tarion requirements. Furniture, kitchen islands and dashed walls are representational only and do not form any part of any contract document. Column sizes shown are average for the building and will vary in size. E. & O.E. Please refer to the agreement.