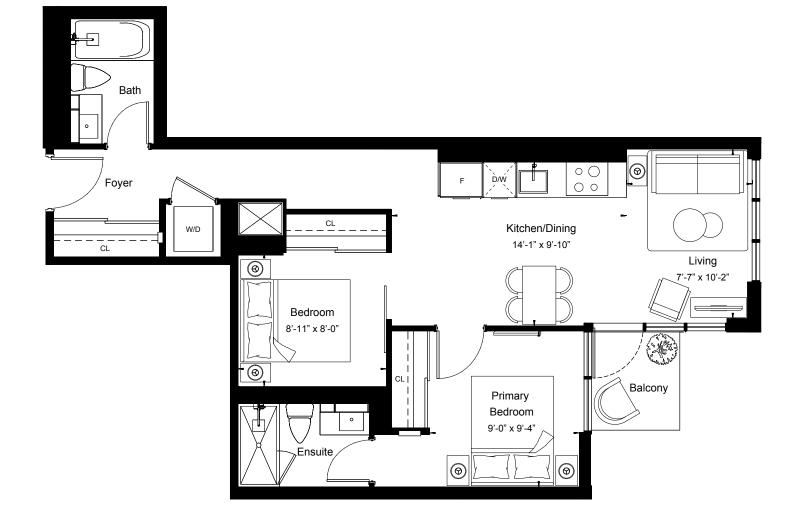

|         | 702 | View         | East      |
|---------|-----|--------------|-----------|
|         |     | 2 BEDROOM    |           |
| VERGE   |     | Suite Area   | 702 sq.ft |
| PHASE 2 |     | Outdoor Area | 117 sq.ft |
|         |     |              |           |