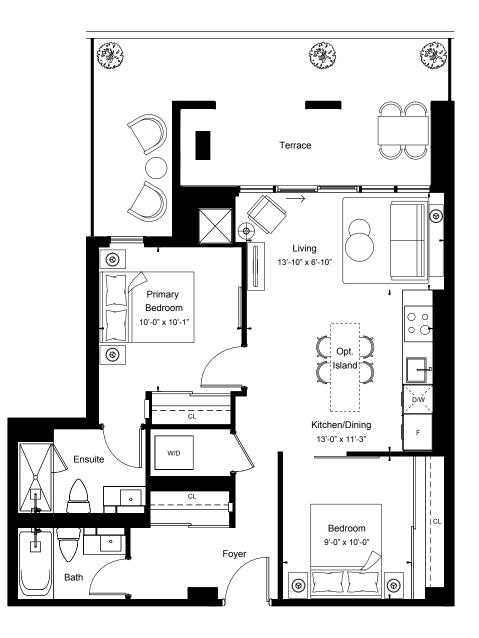

| 109 | 7 | 09 |
|-----|---|----|
|-----|---|----|

| View         | North East |
|--------------|------------|
| 2 BEDROOM    |            |
| Suite Area   | 709 sq.ft  |
| Outdoor Area | 41 sq.ft   |

East Tower - Floor 10