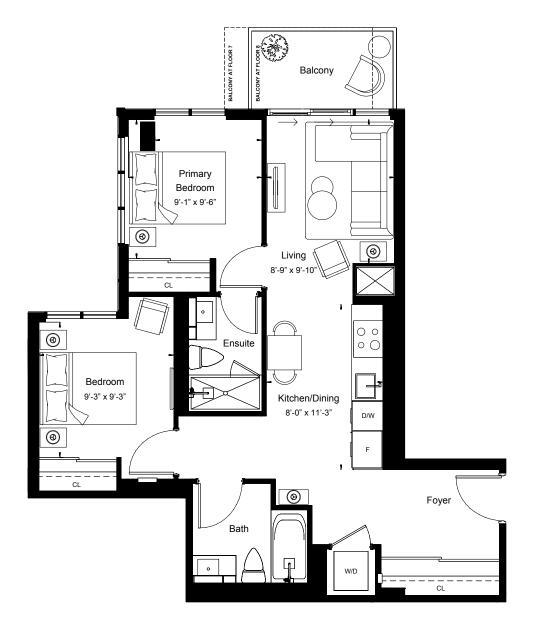

## East Tower - Floor 9

All details and stated room dimensions are approximate and subject to change without notice. The size, location and/or configuration of the windows and spandrel glass shown may be changed, varied or mirrored. Floor area measured in accordance with Tarion requirements. Furniture, kitchen islands and dashed walls are representational only and do not form any part of any contract document. Column sizes shown are average for the building and will vary in size. E. & O.E. Please refer to the agreement.