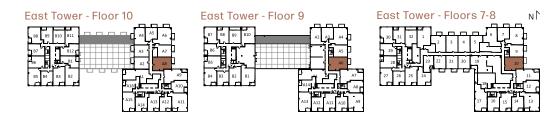

## East Tower - Floor 9

All details and stated room dimensions are approximate and subject to change without notice. The size, location and/or configuration of the windows and spandrel glass shown may be changed, varied or mirrored. Floor area measured in accordance with Tarion requirements. Furniture, kitchen islands and dashed walls are representational only and do not form any part of any contract document. Column sizes shown are average for the building and will vary in size. E. & O.E. Please refer to the agreement.