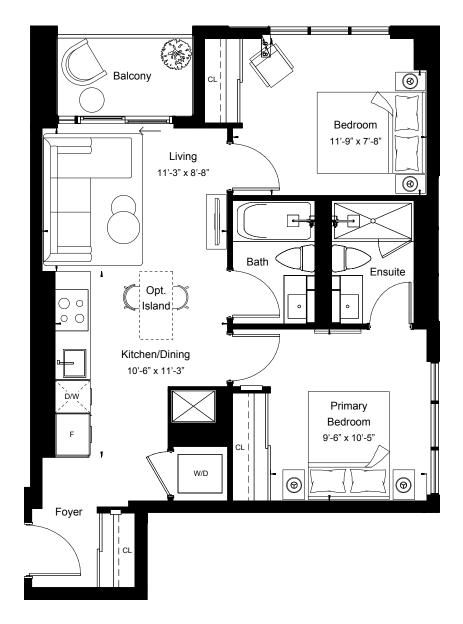

## East Tower - Floor 9

All details and stated room dimensions are approximate and subject to change without notice. The size, location and/or configuration of the windows and spandrel glass shown may be changed, varied or mirrored. Floor area measured in accordance with Tarion requirements. Furniture, kitchen islands and dashed walls are representational only and do not form any part of any contract document. Column sizes shown are average for the building and will vary in size. E. & O.E. Please refer to the agreement.