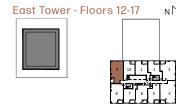

## East Tower - Floors 12-17 N

| 865 | View         | South West |
|-----|--------------|------------|
|     | 2 BEDROOM    |            |
|     | Suite Area   | 865 sq.ft  |
|     | Outdoor Area | 89 sq.ft   |