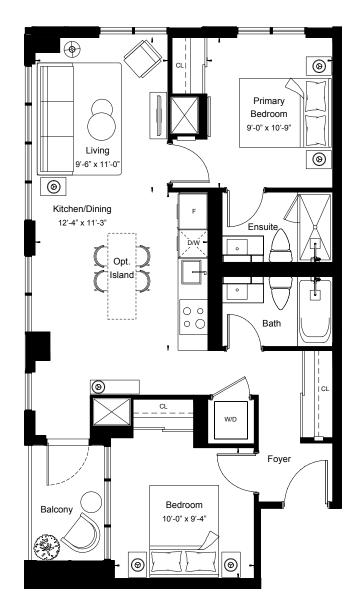

East Tower - Floors 7-8

|         | 744 | View         | West      |
|---------|-----|--------------|-----------|
|         |     | 2 BEDROOM    |           |
| VERGE   |     | Suite Area   | 744 sq.ft |
| PHASE 2 |     | Outdoor Area | 92 sq.ft  |
|         |     |              |           |