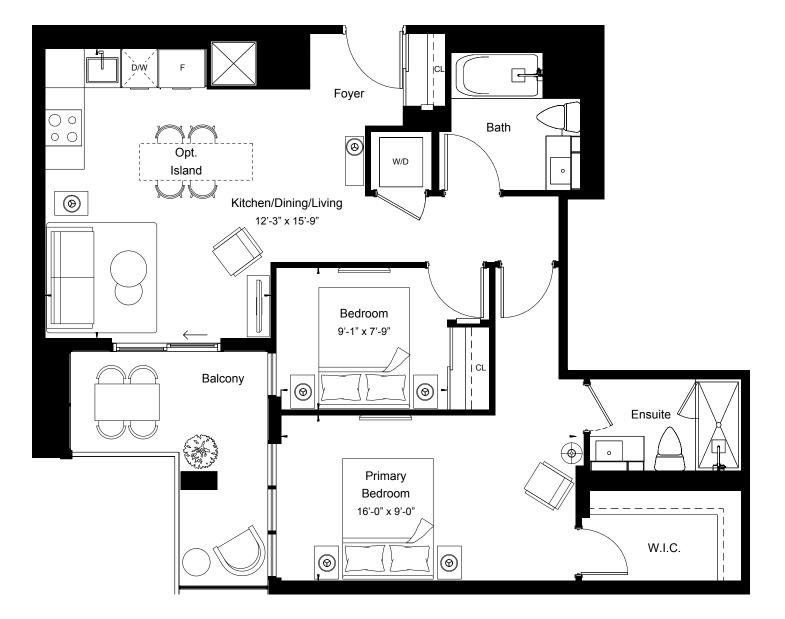

## East Tower - Floor 9

All details and stated room dimensions are approximate and subject to change without notice. The size, location and/or configuration of the windows and spandrel glass shown may be changed, varied or mirrored. Floor area measured in accordance with Tarion requirements. Furniture, kitchen islands and dashed walls are representational only and do not form any part of any contract document. Column sizes shown are average for the building and will vary in size. E. & O.E. Please refer to the agreement.