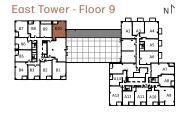

## East Tower - Floor 9

All details and stated room dimensions are approximate and subject to change without notice. The size, location and/or configuration of the windows and spandrel glass shown may be changed, varied or mirrored. Floor area measured in accordance with Tarion requirements. Furniture, kitchen islands and dashed walls are representational only and do not form any part of any contract document. Column sizes shown are average for the building and will vary in size. E. & O.E. Please refer to the agreement.