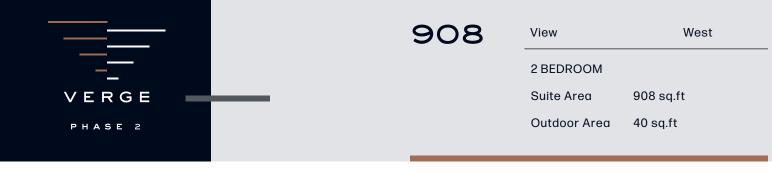

## East Tower - Floor 9

All details and stated room dimensions are approximate and subject to change without notice. The size, location and/or configuration of the windows and spandrel glass shown may be changed, varied or mirrored. Floor area measured in accordance with Tarion requirements. Furniture, kitchen islands and dashed walls are representational only and do not form any part of any contract document. Column sizes shown are average for the building and will vary in size. E. & O.E. Please refer to the agreement.