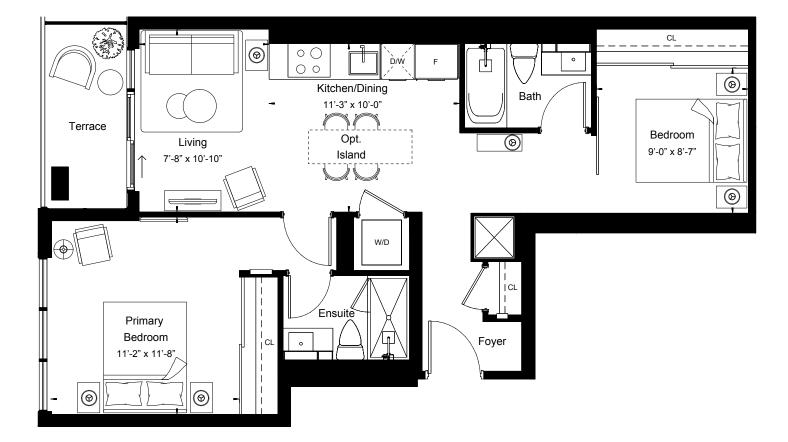

| View         | South East |
|--------------|------------|
| 2 BEDROOM    |            |
| Suite Area   | 762 sq.ft  |
| Outdoor Area | 46 sq.ft   |