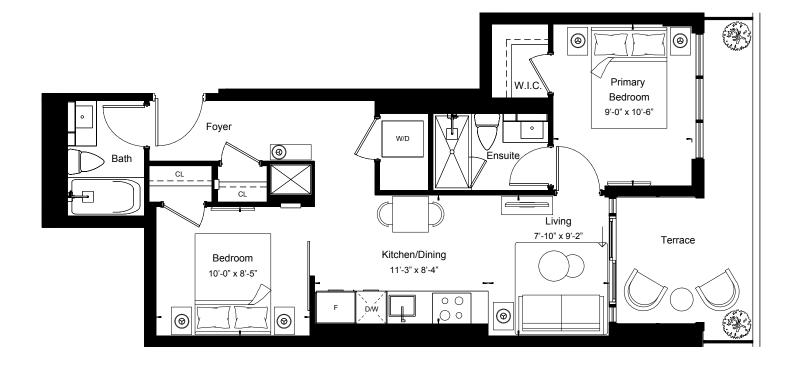

East Tower - Floors 3-5

| View         | North     |
|--------------|-----------|
| 2 BEDROOM    |           |
| Suite Area   | 801 sq.ft |
| Outdoor Area | 43 sq.ft  |

| View         | North West |
|--------------|------------|
| 2 BEDROOM    |            |
| Suite Area   | 810 sq.ft  |
| Outdoor Area | 43 sq.ft   |