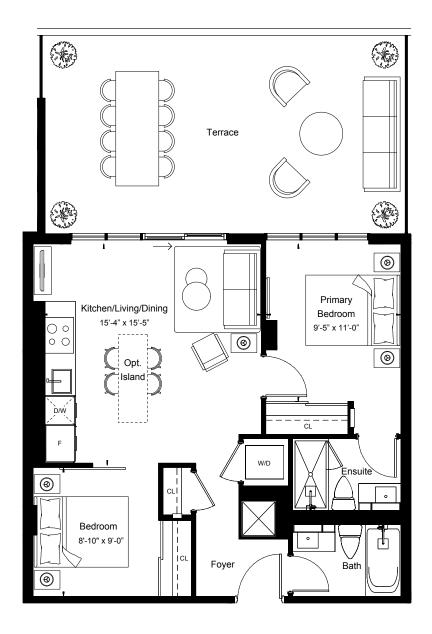

BEDROOM    |           |
| VERGE   |     | Suite Area   | 657 sq.ft |
| PHASE 2 |     | Outdoor Area | 114 sq.ft |
|         |     |              |           |







|         | 657 | View         | East      |
|---------|-----|--------------|-----------|
|         |     | 2 BEDROOM    |           |
| VERGE   |     | Suite Area   | 657 sq.ft |
| PHASE 2 |     | Outdoor Area | 42 sq.ft  |
|         |     |              |           |









| 663 |
|-----|
|-----|

| View         | North     |
|--------------|-----------|
| 2 BEDROOM    |           |
| Suite Area   | 663 sq.ft |
| Outdoor Area | 46 sq.ft  |









| View         | North     |
|--------------|-----------|
| 2 BEDROOM    |           |
| Suite Area   | 681 sq.ft |
| Outdoor Area | 350 sq.ft |
|              |           |







|         | 702 | View         | East      |
|---------|-----|--------------|-----------|
|         |     | 2 BEDROOM    |           |
| VERGE   |     | Suite Area   | 702 sq.ft |
| PHASE 2 |     | Outdoor Area | 117 sq.ft |
|         |     |              |           |







| <u> </u> | 702 | View         | East      |
|----------|-----|--------------|-----------|
|          |     | 2 BEDROOM    |           |
| VERGE    |     | Suite Area   | 702 sq.ft |
| PHASE 2  |     | Outdoor Area | 29 sq.ft  |
|          |     |              |           |









| 109 | 7 | 09 |
|-----|---|----|
|-----|---|----|

| View         | North East |
|--------------|------------|
| 2 BEDROOM    |            |
| Suite Area   | 709 sq.ft  |
| Outdoor Area | 41 sq.ft   |



East Tower - Floor 10