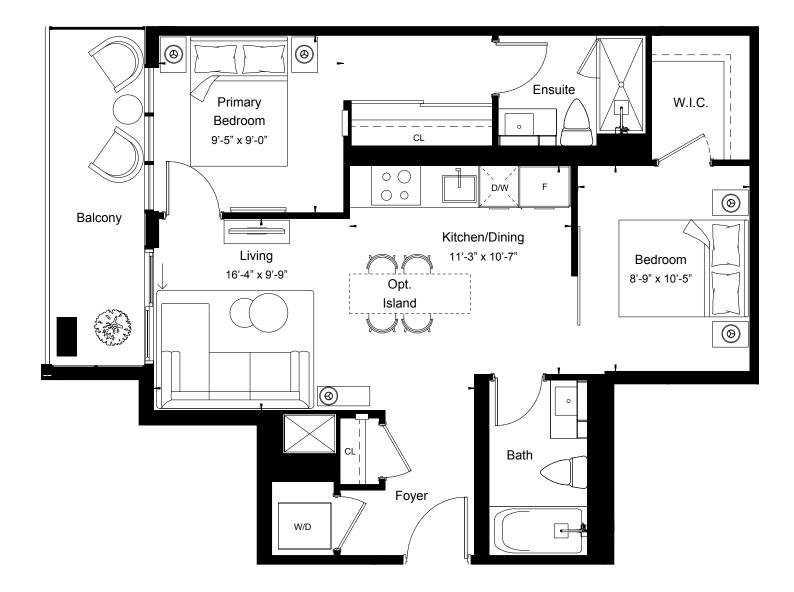

--|
| 2 BEDROOM    |            |
| Suite Area   | 716 sq.ft  |
| Outdoor Area | 43 sq.ft   |
|              |            |









| 7 | 20 | 7 |
|---|----|---|
|   | SC | ) |

| View         | North East |
|--------------|------------|
| 2 BEDROOM    |            |
| Suite Area   | 730 sq.ft  |
| Outdoor Area | 254 sq.ft  |









| 7 | 20 |
|---|----|
|   | 30 |

| View         | North East |
|--------------|------------|
| 2 BEDROOM    |            |
| Suite Area   | 730 sq.ft  |
| Outdoor Area | 48 sq.ft   |







|         | 743 | View         | West      |
|---------|-----|--------------|-----------|
|         |     | 2 BEDROOM    |           |
| VERGE   |     | Suite Area   | 743 sq.ft |
| PHASE 2 |     | Outdoor Area | 77 sq.ft  |
|         |     |              |           |



East Tower - Floors 7-8







|         | 744 | View         | West      |
|---------|-----|--------------|-----------|
|         |     | 2 BEDROOM    |           |
| VERGE   |     | Suite Area   | 744 sq.ft |
| PHASE 2 |     | Outdoor Area | 92 sq.ft  |
|         |     |              |           |









| North     |
|-----------|
|           |
| 756 sq.ft |
| 46 sq.ft  |
|           |









| View       | East        |
|------------|-------------|
| 2 BEDROOM  | Л           |
| Suite Area | 760 sq.ft   |
| Outdoor Ar | ea 46 sq.ft |

















| View         | South East |
|--------------|------------|
| 2 BEDROOM    |            |
| Suite Area   | 762 sq.ft  |
| Outdoor Area | 46 sq.ft   |



## East Tower - Floor 9



All details and stated room dimensions are approximat