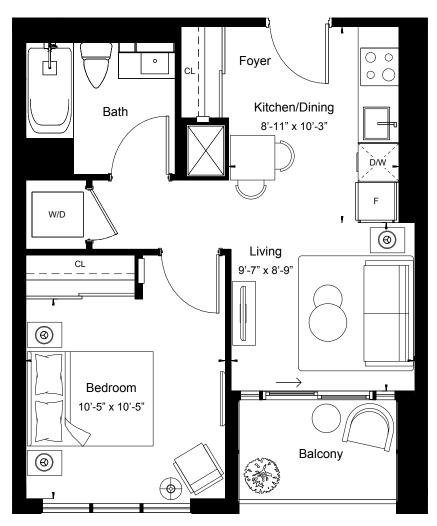

1BEDROOM

Suite Area 496 sq.ft

Outdoor Area 46 sq.ft

View

North

1 BEDROOM

Suite Area 513 sq.ft

Outdoor Area 87 sq.ft