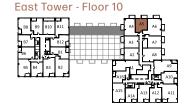

1BEDROOM + DEN

Suite Area 536 sq.ft

Outdoor Area 43 sq.ft

East Tower - Floor 10

View

East

1 BEDROOM

Suite Area 538 sq.ft