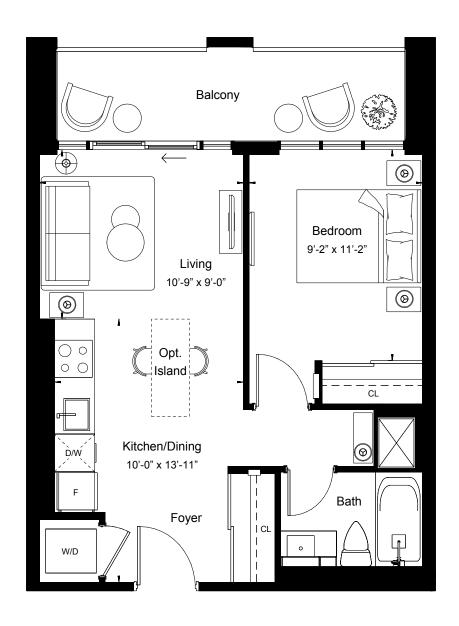

Suite Area 477 sq.ft

Outdoor Area 46 sq.ft

View

South

1BEDROOM

Suite Area 488 sq.ft

Outdoor Area 271 sq.ft

View