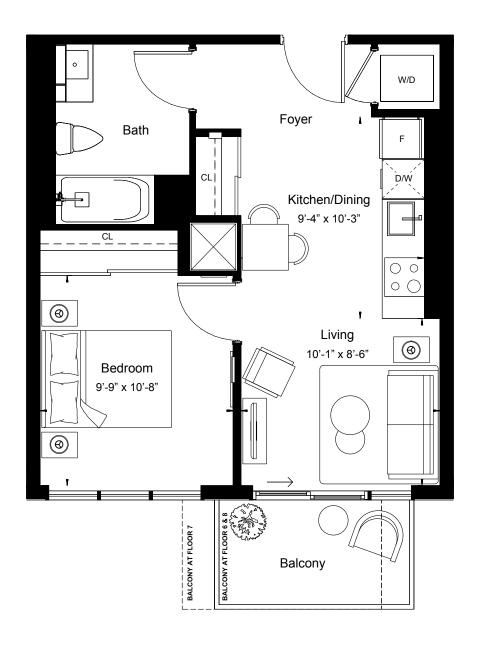

View

South East

1BEDROOM

Suite Area 476 sq.ft

Outdoor Area 28 sq.ft

View

North

1BEDROOM