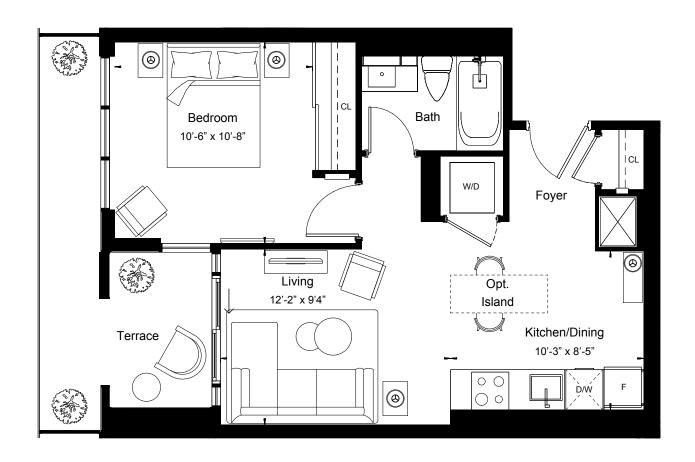

View

North

1 BEDROOM

Suite Area 514 sq.ft

Outdoor Area 198 sq.ft

View

North

1 BEDROOM

Suite Area 534 sq.ft

Outdoor Area 39 sq.ft

View

West

1 BEDROOM

Suite Area

535 sq.ft

Outdoor Area