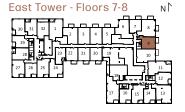

1 BEDROOM

Suite Area 534 sq.ft

Outdoor Area 39 sq.ft









View

West

1 BEDROOM

Suite Area

535 sq.ft

Outdoor Area

116 sq.ft









View

West

1 BEDROOM

Suite Area 535 sq.ft

Outdoor Area 44 sq.ft









View

East

1BEDROOM + DEN

Suite Area 536 sq.ft

Outdoor Area 43 sq.ft







East Tower - Floor 10











View

East

1 BEDROOM

Suite Area 538 sq.ft

Outdoor Area 42 sq.ft









View

North

1 BEDROOM

Suite Area 542 sq.ft

Outdoor Area 290 sq.ft









View

North

1 BEDROOM

Suite Area 546 sq.ft

Outdoor Area 44 sq.ft









View

South

1 BEDROOM

Suite Area 562 sq.ft

Outdoor Area 42 sq.ft



















View

East

1 BEDROOM

Suite Area 578 sq.ft

Outdoor Area 40 sq.ft









View

1BEDROOM

Suite Area 579 sq.ft

East

Outdoor Area 46 sq.ft













View

North

1 BEDROOM

Suite Area 596 sq.ft

Outdoor Area 47 sq.ft