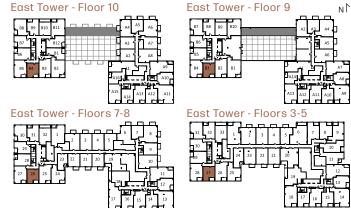

1BEDROOM + DEN

Suite Area 536 sq.ft

Outdoor Area 43 sq.ft

East Tower - Floor 10

View

East

1 BEDROOM

Suite Area 538 sq.ft