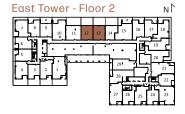

South

1 BEDROOM

Suite Area 495 sq.ft

Outdoor Area 43 sq.ft











View

South

1BEDROOM

Suite Area 496 sq.ft

Outdoor Area 46 sq.ft











View

North

1 BEDROOM

Suite Area 513 sq.ft

Outdoor Area 87 sq.ft











View

North

1 BEDROOM

Suite Area 514 sq.ft

Outdoor Area 198 sq.ft









View

North

1 BEDROOM

Suite Area 534 sq.ft

Outdoor Area 39 sq.ft









View

West

1 BEDROOM

Suite Area

535 sq.ft

Outdoor Area

116 sq.ft









View

West

1 BEDROOM

Suite Area 535 sq.ft

Outdoor Area 44 sq.ft









View

East

1BEDROOM + DEN

Suite Area 536 sq.ft

Outdoor Area 43 sq.ft







East Tower - Floor 10











View

East

1 BEDROOM

Suite Area 538 sq.ft

Outdoor Area 42 sq.ft









View

North

1 BEDROOM

Suite Area 542 sq.ft

Outdoor Area 290 sq.ft









View

North

1 BEDROOM

Suite Area 546 sq.ft

Outdoor Area 44 sq.ft









View

South

1 BEDROOM

Suite Area 562 sq.ft

Outdoor Area 42 sq.ft



















View

East

1 BEDROOM

Suite Area 578 sq.ft

Outdoor Area 40 sq.ft









View

1BEDROOM

Suite Area 579 sq.ft

East

Outdoor Area 46 sq.ft













View

North

1 BEDROOM

Suite Area 596 sq.ft

Outdoor Area 47 sq.ft