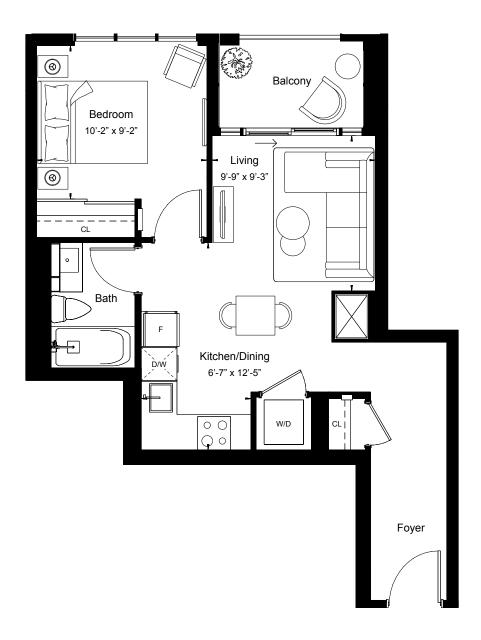

View

South East

1BEDROOM

Suite Area 476 sq.ft

Outdoor Area 28 sq.ft

View

North

1BEDROOM