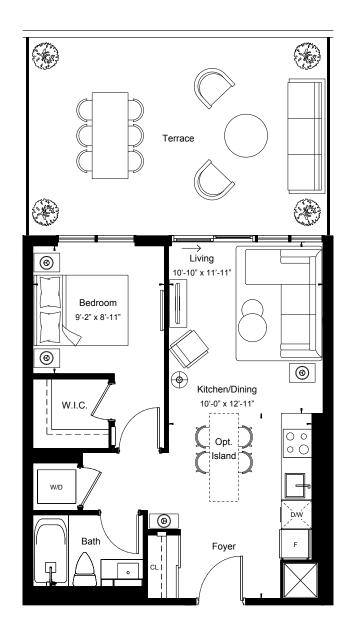

1BEDROOM + DEN

Suite Area 536 sq.ft

Outdoor Area 43 sq.ft

East Tower - Floor 10

View

East

1 BEDROOM

Suite Area 538 sq.ft