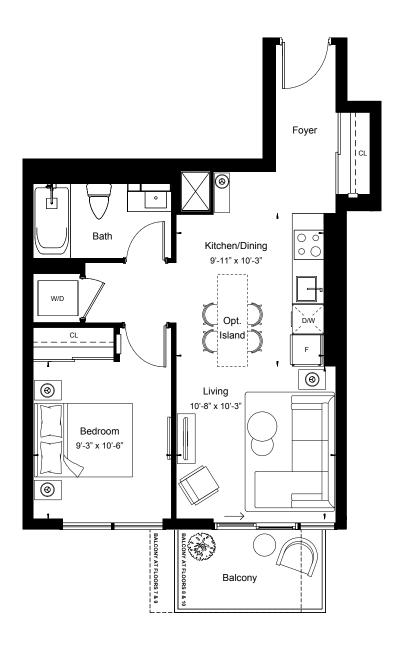

1BEDROOM + DEN

Suite Area 536 sq.ft

Outdoor Area 43 sq.ft

East Tower - Floor 10

View

East

1 BEDROOM

Suite Area 538 sq.ft