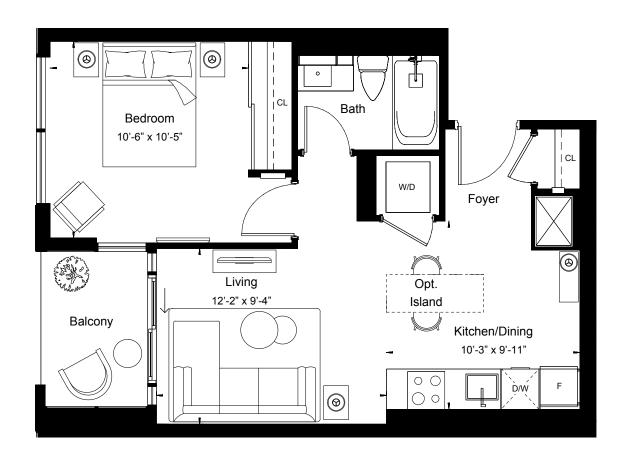

View

South East

1BEDROOM

Suite Area 476 sq.ft

Outdoor Area 28 sq.ft

View

North

1BEDROOM