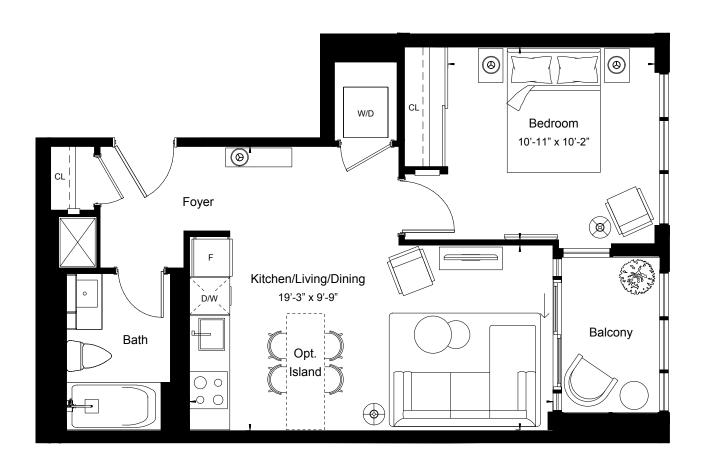

View

South East

1BEDROOM

Suite Area 476 sq.ft

Outdoor Area 28 sq.ft

View

North

1BEDROOM