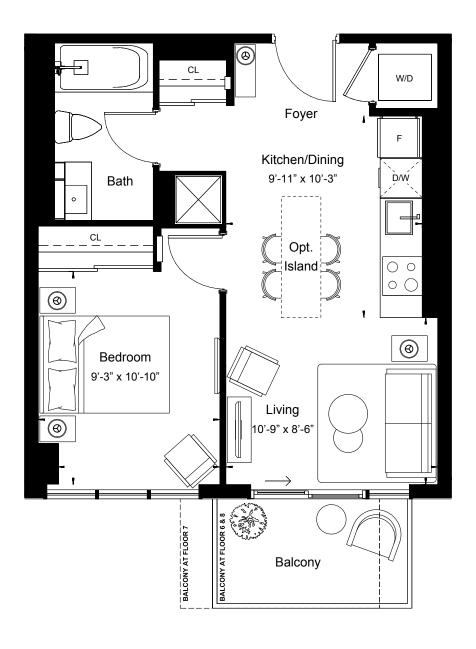

View

South East

1BEDROOM

Suite Area 476 sq.ft

Outdoor Area 28 sq.ft

View

North

1BEDROOM

Suite Area 477 sq.ft

Outdoor Area 46 sq.ft

View

South

1BEDROOM

Suite Area 488 sq.ft

Outdoor Area 271 sq.ft

View

North

1BEDROOM

Suite Area 493 sq.ft

Outdoor Area 302 sq.ft

View

South

1BEDROOM

Suite Area 494 sq.ft

Outdoor Area 44 sq.ft

View

South

1 BEDROOM

Suite Area 495 sq.ft

Outdoor Area 43 sq.ft

View

South

1BEDROOM

Suite Area 496 sq.ft

Outdoor Area 46 sq.ft

View

North

1 BEDROOM

Suite Area 513 sq.ft

Outdoor Area 87 sq.ft