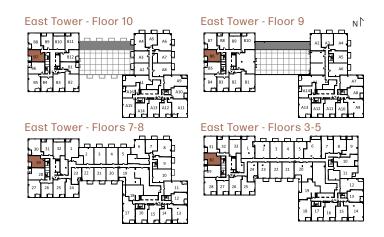

1BEDROOM + DEN

Suite Area 536 sq.ft

Outdoor Area 43 sq.ft

East Tower - Floor 10

View

East

1 BEDROOM

Suite Area 538 sq.ft