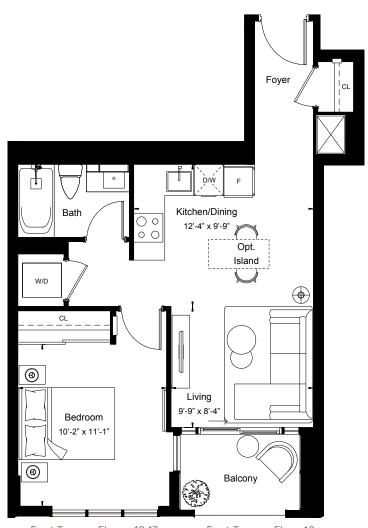

1BEDROOM + DEN

Suite Area 536 sq.ft

Outdoor Area 43 sq.ft

East Tower - Floor 10

View

East

1 BEDROOM

Suite Area 538 sq.ft