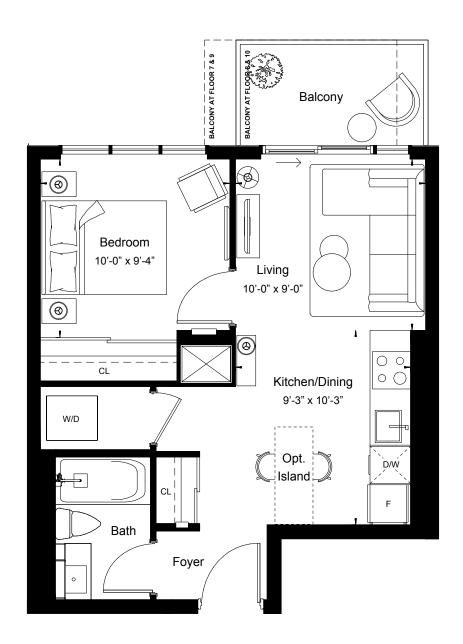

1BEDROOM + DEN

Suite Area 536 sq.ft

Outdoor Area 43 sq.ft

East Tower - Floor 10

View

East

1 BEDROOM

Suite Area 538 sq.ft