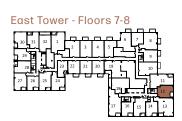

1BEDROOM + DEN

Suite Area 536 sq.ft

Outdoor Area 43 sq.ft

East Tower - Floor 10

View

East

1 BEDROOM

Suite Area 538 sq.ft