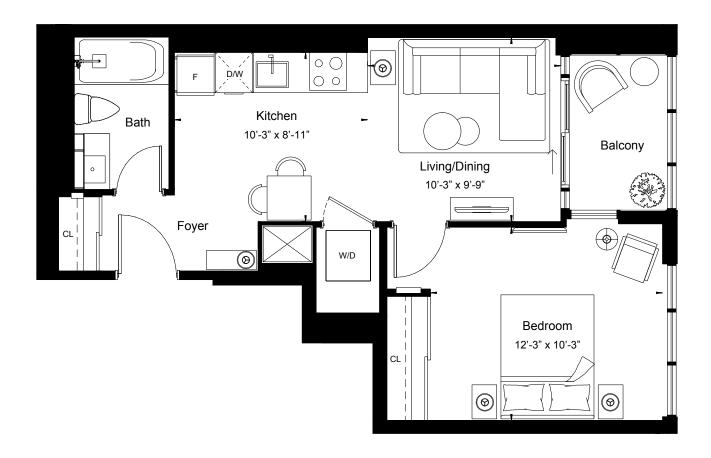

1BEDROOM + DEN

Suite Area 536 sq.ft

Outdoor Area 43 sq.ft

East Tower - Floor 10

View

East

1 BEDROOM

Suite Area 538 sq.ft