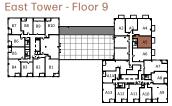

th

1 BEDROOM

Suite Area 534 sq.ft

Outdoor Area 39 sq.ft









View

West

1 BEDROOM

Suite Area

535 sq.ft

Outdoor Area

116 sq.ft









View

West

1 BEDROOM

Suite Area 535 sq.ft

Outdoor Area 44 sq.ft









View

East

1BEDROOM + DEN

Suite Area 536 sq.ft

Outdoor Area 43 sq.ft







East Tower - Floor 10











View

East

1 BEDROOM

Suite Area 538 sq.ft

Outdoor Area 42 sq.ft









View

North

1 BEDROOM

Suite Area 542 sq.ft

Outdoor Area 290 sq.ft









View

North

1 BEDROOM

Suite Area 546 sq.ft

Outdoor Area 44 sq.ft









View

South

1 BEDROOM

Suite Area 562 sq.ft

Outdoor Area 42 sq.ft



















View

East

1 BEDROOM

Suite Area 578 sq.ft

Outdoor Area 40 sq.ft









View

1BEDROOM

Suite Area 579 sq.ft

East

Outdoor Area 46 sq.ft













View

North

1 BEDROOM

Suite Area 596 sq.ft

Outdoor Area 47 sq.ft