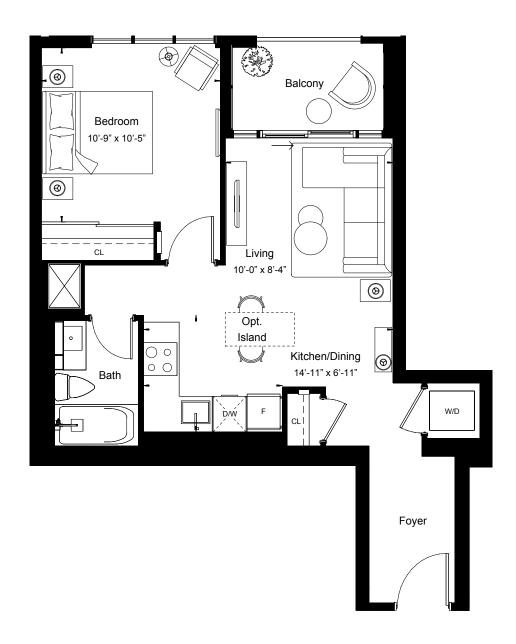

t

1 BEDROOM

Suite Area

535 sq.ft

Outdoor Area

116 sq.ft









View

West

1 BEDROOM

Suite Area 535 sq.ft

Outdoor Area 44 sq.ft









View

East

1BEDROOM + DEN

Suite Area 536 sq.ft

Outdoor Area 43 sq.ft







East Tower - Floor 10











View

East

1 BEDROOM

Suite Area 538 sq.ft

Outdoor Area 42 sq.ft









View

North

1 BEDROOM

Suite Area 542 sq.ft

Outdoor Area 290 sq.ft









View

North

1 BEDROOM

Suite Area 546 sq.ft

Outdoor Area 44 sq.ft









View

South

1 BEDROOM

Suite Area 562 sq.ft

Outdoor Area 42 sq.ft



















View

East

1 BEDROOM

Suite Area 578 sq.ft

Outdoor Area 40 sq.ft









View

1BEDROOM

Suite Area 579 sq.ft

East

Outdoor Area 46 sq.ft













View

North

1 BEDROOM

Suite Area 596 sq.ft

Outdoor Area 47 sq.ft