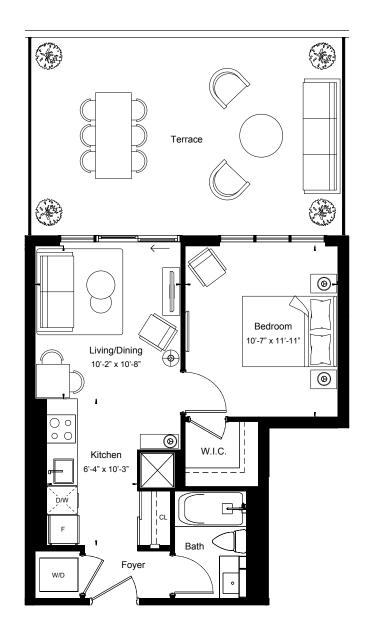

North

1BEDROOM

Suite Area 493 sq.ft

Outdoor Area 302 sq.ft

View

South

1BEDROOM

Suite Area 494 sq.ft