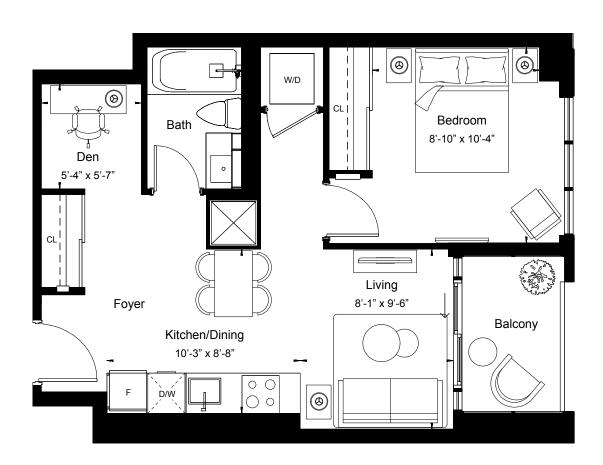

1BEDROOM + DEN

Suite Area 536 sq.ft

Outdoor Area 43 sq.ft

East Tower - Floor 10

View

East

1 BEDROOM

Suite Area 538 sq.ft