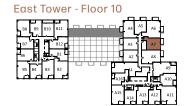

1BEDROOM + DEN

Suite Area 536 sq.ft

Outdoor Area 43 sq.ft

East Tower - Floor 10

View

East

1 BEDROOM

Suite Area 538 sq.ft