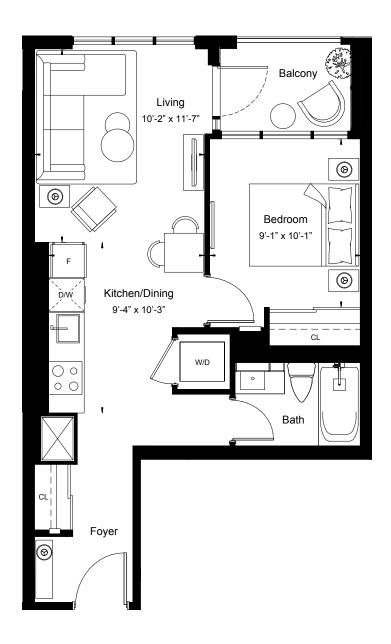

Suite Area 534 sq.ft

Outdoor Area 39 sq.ft

View

West

1 BEDROOM

Suite Area

535 sq.ft

Outdoor Area

116 sq.ft

View

West

1 BEDROOM

Suite Area 535 sq.ft

Outdoor Area 44 sq.ft

View

East