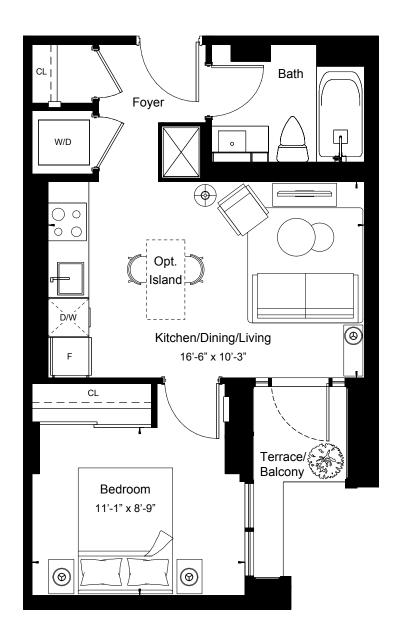

View

South East

1BEDROOM

Suite Area 476 sq.ft

Outdoor Area 28 sq.ft

View

North

1BEDROOM