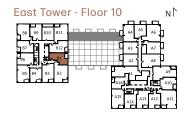

1BEDROOM + DEN

Suite Area 536 sq.ft

Outdoor Area 43 sq.ft

East Tower - Floor 10

View

East

1 BEDROOM

Suite Area 538 sq.ft