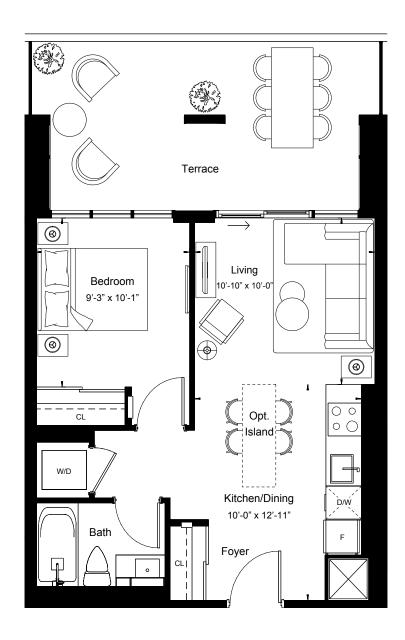

1BEDROOM + DEN

Suite Area 536 sq.ft

Outdoor Area 43 sq.ft

East Tower - Floor 10

View

East

1 BEDROOM

Suite Area 538 sq.ft