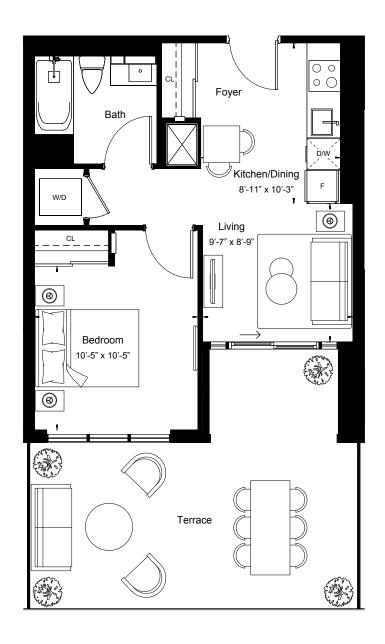

View

South East

1BEDROOM

Suite Area 476 sq.ft

Outdoor Area 28 sq.ft











View

North

1BEDROOM

Suite Area 477 sq.ft

Outdoor Area 46 sq.ft













View

South

1BEDROOM

Suite Area 488 sq.ft

Outdoor Area 271 sq.ft









View

North

1BEDROOM

Suite Area 493 sq.ft

Outdoor Area 302 sq.ft









View

South

1BEDROOM

Suite Area 494 sq.ft

Outdoor Area 44 sq.ft









View

South

1 BEDROOM

Suite Area 495 sq.ft

Outdoor Area 43 sq.ft











View

South

1BEDROOM

Suite Area 496 sq.ft

Outdoor Area 46 sq.ft











View

North

1 BEDROOM

Suite Area 513 sq.ft

Outdoor Area 87 sq.ft











View

North

1 BEDROOM

Suite Area 514 sq.ft

Outdoor Area 198 sq.ft









View

North

1 BEDROOM

Suite Area 534 sq.ft

Outdoor Area 39 sq.ft









View

West

1 BEDROOM

Suite Area

535 sq.ft

Outdoor Area

116 sq.ft









View

West

1 BEDROOM

Suite Area 535 sq.ft

Outdoor Area 44 sq.ft









View

East

1BEDROOM + DEN

Suite Area 536 sq.ft

Outdoor Area 43 sq.ft







East Tower - F