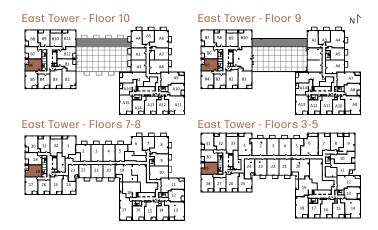

View

East

1BEDROOM + DEN

Suite Area 536 sq.ft

Outdoor Area 43 sq.ft

East Tower - Floor 10

View

North

1BEDROOM + DEN

Suite Area 539 sq.ft

Outdoor Area 140 sq.ft

North

1BEDROOM + DEN

Suite Area 539 sq.ft

Outdoor Area 42 sq.ft

View

West

1BEDROOM + DEN

Suite Area 543 sq.ft

Outdoor Area 40 sq.ft

Suite Area 549 sq.ft

Outdoor Area 43 sq.ft

North

1BEDROOM + DEN

Suite Area 555 sq.ft

Outdoor Area 46 sq.ft

View

South East

1BEDROOM + DEN

Suite Area 561 sq.ft

Outdoor Area 28 sq.ft

View

West

1BEDROOM + DEN

Suite Area 574 sq.ft

Outdoor Area 116 sq.ft

View

West

1BEDROOM + DEN

Suite Area 574 sq.ft

Outdoor Area 44 sq.ft

North

1BEDROOM + DEN

Suite Area 589 sq.ft

Outdoor Area 148 sq.ft

North

1BEDROOM + DEN

Suite Area 589 sq.ft

Outdoor Area 48 sq.ft

North

1BEDROOM + DEN

Suite Area 592 sq.ft

Outdoor Area 95 sq.ft

Suite Area 605 sq.ft

Outdoor Area 43 sq.ft

Suite Area 605 sq.ft

Outdoor Area 43 sq.ft

Suite Area 610 sq.ft

Outdoor Area 42 sq.ft

View

South

1BEDROOM + DEN

Suite Area 612 sq.ft

Outdoor Area 48 sq.ft

Suite Area 617 sq.ft

Outdoor Area 141 sq.ft

View

North

1BEDROOM + DEN

Suite Area 622 sq.ft

Outdoor Area 46 sq.ft

View

North

1BEDROOM + DEN

Suite Area 629 sq.ft

Outdoor Area 46 sq.ft Floor 9

92 sq.ft Floor 10

Suite Area 630 sq.ft

Outdoor Area 257 sq.ft

Suite Area 630 sq.ft

Outdoor Area 44 sq.ft

View

South West

1BEDROOM + DEN

Suite Area 631 sq.ft

Outdoor Area 418 sq.ft

View

South West

1BEDROOM + DEN

Suite Area 631 sq.ft

Outdoor Area 44 sq.ft

View

South

1BEDROOM + DEN

Suite Area 639 sq.ft

Outdoor Area 43 sq.ft

Suite Area 643 sq.ft

Outdoor Area 46 sq.ft

View

North

1BEDROOM + DEN

Suite Area 647 sq.ft

Outdoor Area 48 sq.ft

View

South

1BEDROOM+DEN

Suite Area 652 sq.ft

Outdoor Area 271 sq.ft

View

South

1BEDROOM + DEN

Suite Area 652 sq.ft

Outdoor Area 44 sq.ft