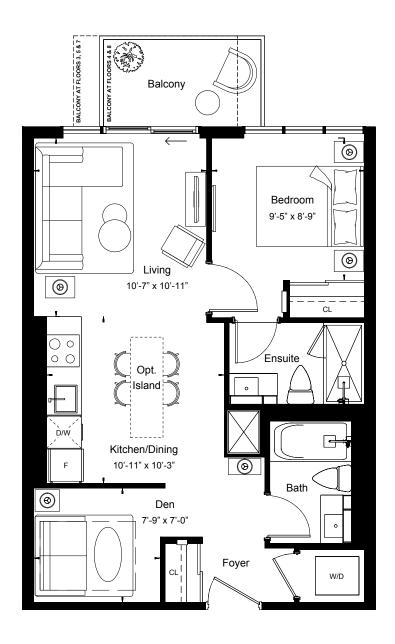

View

East

1BEDROOM + DEN

Suite Area 536 sq.ft

Outdoor Area 43 sq.ft

East Tower - Floor 10

View

North