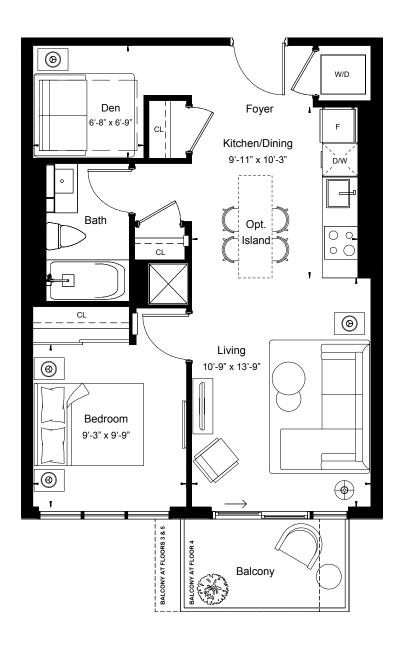

Area 539 sq.ft

Outdoor Area 42 sq.ft

















View

West

1BEDROOM + DEN

Suite Area 543 sq.ft

Outdoor Area 40 sq.ft









Suite Area 549 sq.ft

Outdoor Area 43 sq.ft















North

1BEDROOM + DEN

Suite Area 555 sq.ft

Outdoor Area 46 sq.ft











View

South East

1BEDROOM + DEN

Suite Area 561 sq.ft

Outdoor Area 28 sq.ft









View

West

1BEDROOM + DEN

Suite Area 574 sq.ft

Outdoor Area 116 sq.ft









View

West

1BEDROOM + DEN

Suite Area 574 sq.ft

Outdoor Area 44 sq.ft









North

1BEDROOM + DEN

Suite Area 589 sq.ft

Outdoor Area 148 sq.ft









North

1BEDROOM + DEN

Suite Area 589 sq.ft

Outdoor Area 48 sq.ft









North

1BEDROOM + DEN

Suite Area 592 sq.ft

Outdoor Area 95 sq.ft











Suite Area 605 sq.ft

Outdoor Area 43 sq.ft









Suite Area 605 sq.ft

Outdoor Area 43 sq.ft









Suite Area 610 sq.ft

Outdoor Area 42 sq.ft









View

South

1BEDROOM + DEN

Suite Area 612 sq.ft

Outdoor Area 48 sq.ft











Suite Area 617 sq.ft

Outdoor Area 141 sq.ft









View

North

1BEDROOM + DEN

Suite Area 622 sq.ft

Outdoor Area 46 sq.ft











View

North

1BEDROOM + DEN

Suite Area 629 sq.ft

Outdoor Area 46 sq.ft Floor 9

92 sq.ft Floor 10









Suite Area 630 sq.ft

Outdoor Area 257 sq.ft









Suite Area 630 sq.ft

Outdoor Area 44 sq.ft









View

South West

1BEDROOM + DEN

Suite Area 631 sq.ft

Outdoor Area 418 sq.ft









View

South West

1BEDROOM + DEN

Suite Area 631 sq.ft

Outdoor Area 44 sq.ft















View

South

1BEDROOM + DEN

Suite Area 639 sq.ft

Outdoor Area 43