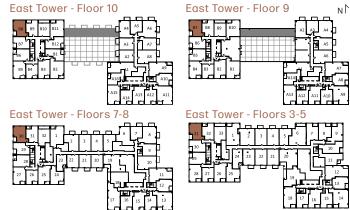

View

East

1BEDROOM + DEN

Suite Area 536 sq.ft

Outdoor Area 43 sq.ft

East Tower - Floor 10

View

North