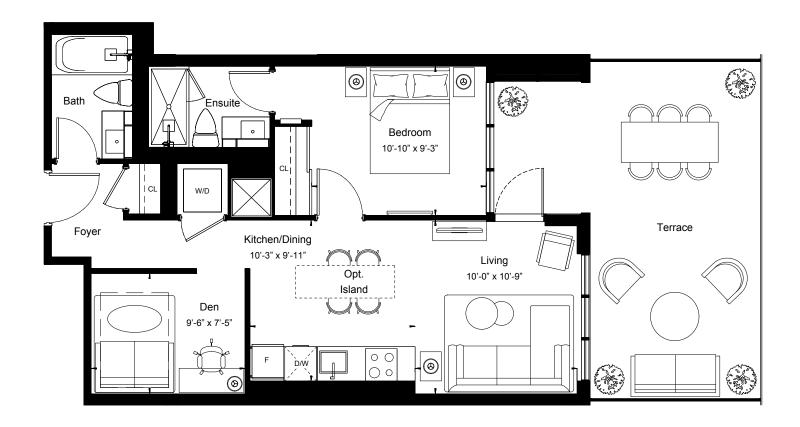

141 sq.ft









View

North

1BEDROOM + DEN

Suite Area 622 sq.ft

Outdoor Area 46 sq.ft











View

North

1BEDROOM + DEN

Suite Area 629 sq.ft

Outdoor Area 46 sq.ft Floor 9

92 sq.ft Floor 10









Suite Area 630 sq.ft

Outdoor Area 257 sq.ft









Suite Area 630 sq.ft

Outdoor Area 44 sq.ft









View

South West

1BEDROOM + DEN

Suite Area 631 sq.ft

Outdoor Area 418 sq.ft









View

South West

1BEDROOM + DEN

Suite Area 631 sq.ft

Outdoor Area 44 sq.ft















View

South

1BEDROOM + DEN

Suite Area 639 sq.ft

Outdoor Area 43 sq.ft











Suite Area 643 sq.ft

Outdoor Area 46 sq.ft

















View

North

1BEDROOM + DEN

Suite Area 647 sq.ft

Outdoor Area 48 sq.ft









View

South

1BEDROOM+DEN

Suite Area 652 sq.ft

Outdoor Area 271 sq.ft









View

South

1BEDROOM + DEN

Suite Area 652 sq.ft

Outdoor Area 44 sq.ft