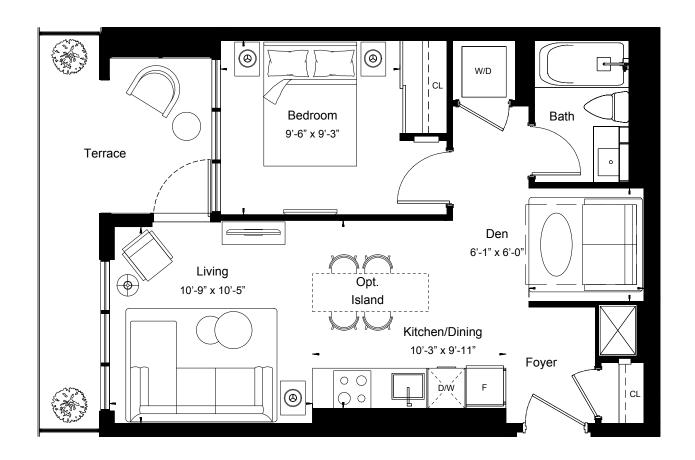

1BEDROOM + DEN

Suite Area 539 sq.ft

Outdoor Area 140 sq.ft

North

1BEDROOM + DEN

Suite Area 539 sq.ft

Outdoor Area 42 sq.ft

View