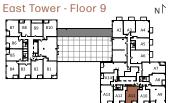

North

1BEDROOM + DEN

Suite Area 629 sq.ft

Outdoor Area 46 sq.ft Floor 9

92 sq.ft Floor 10

Suite Area 630 sq.ft

Outdoor Area 257 sq.ft

Suite Area 630 sq.ft