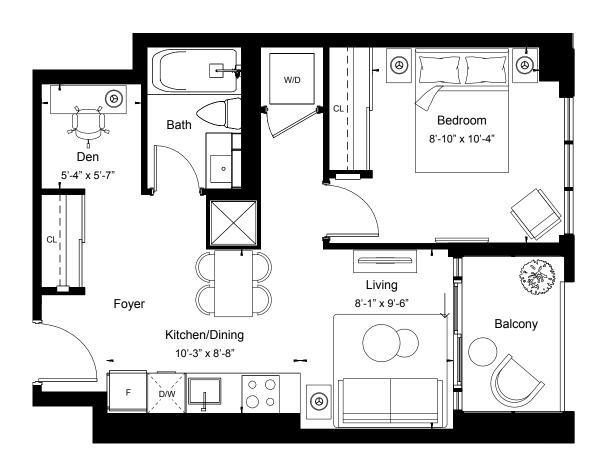

View

East

1BEDROOM + DEN

Suite Area 536 sq.ft

Outdoor Area 43 sq.ft

East Tower - Floor 10

View

North