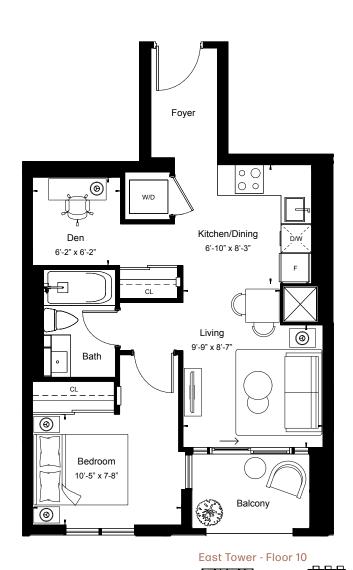

View

East

1BEDROOM + DEN

Suite Area 536 sq.ft

Outdoor Area 43 sq.ft

East Tower - Floor 10

View

North