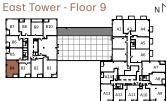

door Area 95 sq.ft











Suite Area 605 sq.ft

Outdoor Area 43 sq.ft









Suite Area 605 sq.ft

Outdoor Area 43 sq.ft









Suite Area 610 sq.ft

Outdoor Area 42 sq.ft









View

South

1BEDROOM + DEN

Suite Area 612 sq.ft

Outdoor Area 48 sq.ft











Suite Area 617 sq.ft

Outdoor Area 141 sq.ft









View

North

1BEDROOM + DEN

Suite Area 622 sq.ft

Outdoor Area 46 sq.ft











View

North

1BEDROOM + DEN

Suite Area 629 sq.ft

Outdoor Area 46 sq.ft Floor 9

92 sq.ft Floor 10









Suite Area 630 sq.ft

Outdoor Area 257 sq.ft









Suite Area 630 sq.ft

Outdoor Area 44 sq.ft









View

South West

1BEDROOM + DEN

Suite Area 631 sq.ft

Outdoor Area 418 sq.ft









View

South West

1BEDROOM + DEN

Suite Area 631 sq.ft

Outdoor Area 44 sq.ft















View

South

1BEDROOM + DEN

Suite Area 639 sq.ft

Outdoor Area 43 sq.ft











Suite Area 643 sq.ft

Outdoor Area 46 sq.ft

















View

North

1BEDROOM + DEN

Suite Area 647 sq.ft

Outdoor Area 48 sq.ft









View

South

1BEDROOM+DEN

Suite Area 652 sq.ft

Outdoor Area 271 sq.ft









View

South

1BEDROOM + DEN

Suite Area 652 sq.ft

Outdoor Area 44 sq.ft