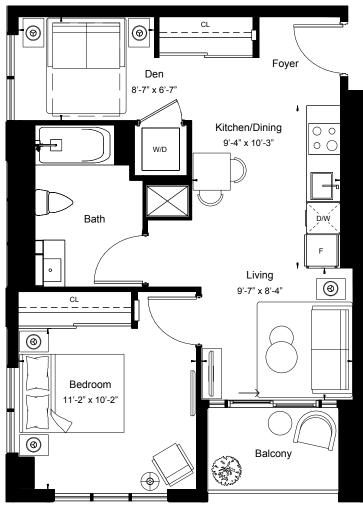

1BEDROOM + DEN

Suite Area 539 sq.ft

Outdoor Area 140 sq.ft

North

1BEDROOM + DEN

Suite Area 539 sq.ft

Outdoor Area 42 sq.ft

View

West

1BEDROOM + DEN

Suite Area 543 sq.ft

Outdoor Area 40 sq.ft

Suite Area 549 sq.ft

Outdoor Area 43 sq.ft

North

1BEDROOM + DEN