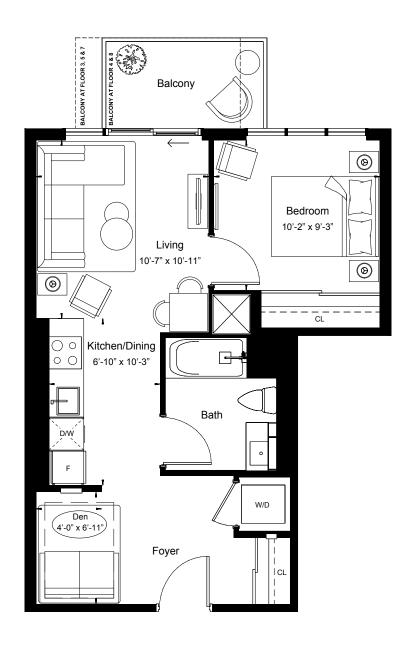

View

East

1BEDROOM + DEN

Suite Area 536 sq.ft

Outdoor Area 43 sq.ft







East Tower - Floor 10











View

North

1BEDROOM + DEN

Suite Area 539 sq.ft

Outdoor Area 140 sq.ft









North

1BEDROOM + DEN

Suite Area 539 sq.ft

Outdoor Area 42 sq.ft

















View

West

1BEDROOM + DEN

Suite Area 543 sq.ft

Outdoor Area 40 sq.ft









Suite Area 549 sq.ft

Outdoor Area 43 sq.ft















North

1BEDROOM + DEN

Suite Area 555 sq.ft

Outdoor Area 46 sq.ft











View

South East

1BEDROOM + DEN

Suite Area 561 sq.ft

Outdoor Area 28 sq.ft









View

West

1BEDROOM + DEN

Suite Area 574 sq.ft

Outdoor Area 116 sq.ft









View

West

1BEDROOM + DEN

Suite Area 574 sq.ft

Outdoor Area 44 sq.ft









North

1BEDROOM + DEN

Suite Area 589 sq.ft

Outdoor Area 148 sq.ft









North

1BEDROOM + DEN

Suite Area 589 sq.ft

Outdoor Area 48 sq.ft









North

1BEDROOM + DEN

Suite Area 592 sq.ft

Outdoor Area 95 sq.ft











Suite Area 605 sq.ft

Outdoor Area 43 sq.ft









Suite Area 605 sq.ft

Outdoor Area 43 sq.ft









Suite Area 610 sq.ft

Outdoor Area 42 sq.ft









View

South

1BEDROOM + DEN

Suite Area 612 sq.ft

Outdoor Area 48 sq.ft











Suite Area 617 sq.ft

Outdoor Area 141 sq.ft









View

North