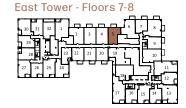

View

East

1BEDROOM + DEN

Suite Area 536 sq.ft

Outdoor Area 43 sq.ft







East Tower - Floor 10











View

North

1BEDROOM + DEN

Suite Area 539 sq.ft

Outdoor Area 140 sq.ft









North

1BEDROOM + DEN

Suite Area 539 sq.ft

Outdoor Area 42 sq.ft

















View

West

1BEDROOM + DEN

Suite Area 543 sq.ft

Outdoor Area 40 sq.ft









Suite Area 549 sq.ft

Outdoor Area 43 sq.ft















North

1BEDROOM + DEN

Suite Area 555 sq.ft

Outdoor Area 46 sq.ft











View

South East

1BEDROOM + DEN

Suite Area 561 sq.ft

Outdoor Area 28 sq.ft









View

West

1BEDROOM + DEN

Suite Area 574 sq.ft

Outdoor Area 116 sq.ft









View

West

1BEDROOM + DEN

Suite Area 574 sq.ft

Outdoor Area 44 sq.ft









North

1BEDROOM + DEN

Suite Area 589 sq.ft

Outdoor Area 148 sq.ft









North

1BEDROOM + DEN

Suite Area 589 sq.ft

Outdoor Area 48 sq.ft









North

1BEDROOM + DEN

Suite Area 592 sq.ft

Outdoor Area 95 sq.ft











Suite Area 605 sq.ft

Outdoor Area 43 sq.ft









Suite Area 605 sq.ft

Outdoor Area 43 sq.ft









Suite Area 610 sq.ft

Outdoor Area 42 sq.ft









View

South

1BEDROOM + DEN

Suite Area 612 sq.ft

Outdoor Area 48 sq.ft











Suite Area 617 sq.ft

Outdoor Area 141 sq.ft









View

North

1