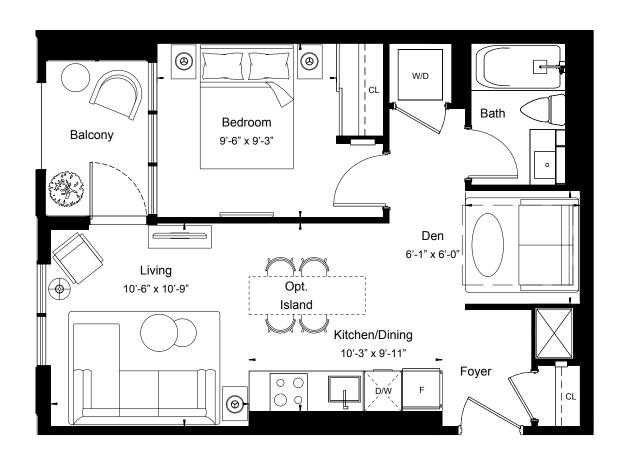

View

East

1BEDROOM + DEN

Suite Area 536 sq.ft

Outdoor Area 43 sq.ft

East Tower - Floor 10

View

North