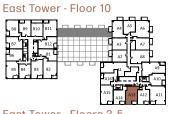

View

East

1BEDROOM + DEN

Suite Area 536 sq.ft

Outdoor Area 43 sq.ft

East Tower - Floor 10

View

North