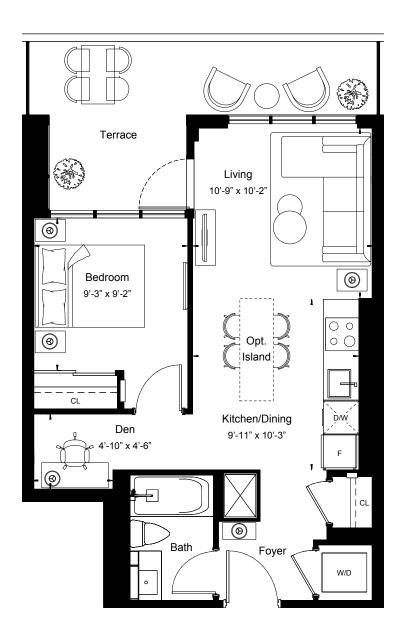

View

East

1BEDROOM + DEN

Suite Area 536 sq.ft

Outdoor Area 43 sq.ft







East Tower - Floor 10











View

North

1BEDROOM + DEN

Suite Area 539 sq.ft

Outdoor Area 140 sq.ft









North

1BEDROOM + DEN

Suite Area 539 sq.ft

Outdoor Area 42 sq.ft

















View

West

1BEDROOM + DEN

Suite Area 543 sq.ft

Outdoor Area 40 sq.ft









Suite Area 549 sq.ft

Outdoor Area 43 sq.ft















North

1BEDROOM + DEN

Suite Area 555 sq.ft

Outdoor Area 46 sq.ft











View

South East

1BEDROOM + DEN

Suite Area 561 sq.ft

Outdoor Area 28 sq.ft









View

West

1BEDROOM + DEN

Suite Area 574 sq.ft

Outdoor Area 116 sq.ft









View

West

1BEDROOM + DEN

Suite Area 574 sq.ft

Outdoor Area 44 sq.ft









North

1BEDROOM + DEN

Suite Area 589 sq.ft

Outdoor Area 148 sq.ft









North

1BEDROOM + DEN

Suite Area 589 sq.ft

Outdoor Area 48 sq.ft









North

1BEDROOM + DEN

Suite Area 592 sq.ft

Outdoor Area 95 sq.ft











Suite Are