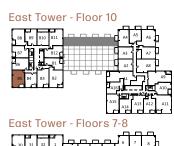

View

East

1BEDROOM + DEN

Suite Area 536 sq.ft

Outdoor Area 43 sq.ft

East Tower - Floor 10

View

North

1BEDROOM + DEN

Suite Area 539 sq.ft

Outdoor Area 140 sq.ft

North

1BEDROOM + DEN

Suite Area 539 sq.ft

Outdoor Area 42 sq.ft

View

West

1BEDROOM + DEN

Suite Area 543 sq.ft

Outdoor Area 40 sq.ft

Suite Area 549 sq.ft

Outdoor Area 43 sq.ft

North

1BEDROOM + DEN