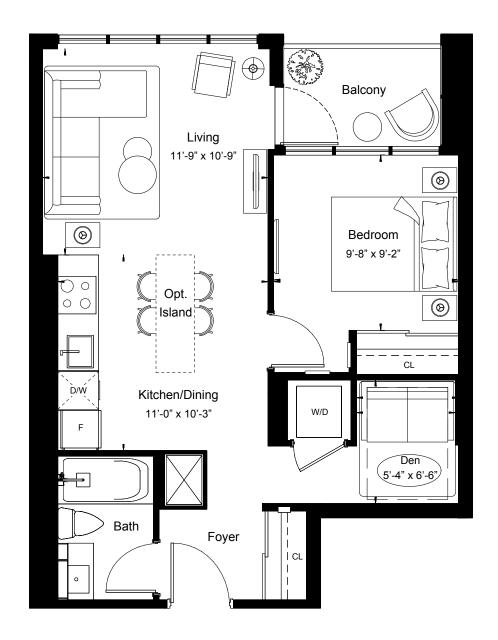

1BEDROOM + DEN

Suite Area 539 sq.ft

Outdoor Area 140 sq.ft

North

1BEDROOM + DEN

Suite Area 539 sq.ft

Outdoor Area 42 sq.ft

View