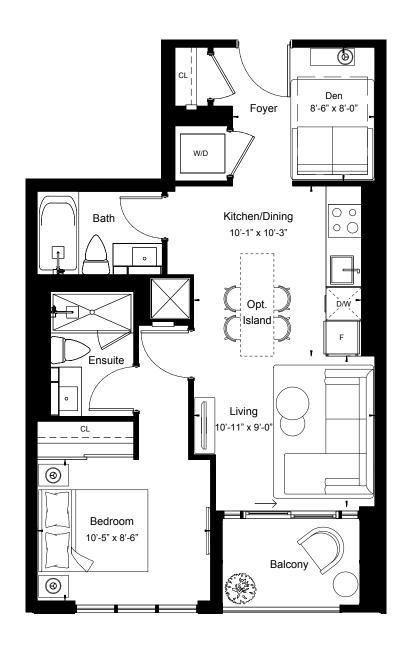

Outdoor Area 40 sq.ft









Suite Area 549 sq.ft

Outdoor Area 43 sq.ft















North

1BEDROOM + DEN

Suite Area 555 sq.ft

Outdoor Area 46 sq.ft











View

South East

1BEDROOM + DEN

Suite Area 561 sq.ft

Outdoor Area 28 sq.ft









View

West

1BEDROOM + DEN

Suite Area 574 sq.ft

Outdoor Area 116 sq.ft









View

West

1BEDROOM + DEN

Suite Area 574 sq.ft

Outdoor Area 44 sq.ft









North

1BEDROOM + DEN

Suite Area 589 sq.ft

Outdoor Area 148 sq.ft









North

1BEDROOM + DEN

Suite Area 589 sq.ft

Outdoor Area 48 sq.ft









North

1BEDROOM + DEN

Suite Area 592 sq.ft

Outdoor Area 95 sq.ft











Suite Area 605 sq.ft

Outdoor Area 43 sq.ft









Suite Area 605 sq.ft

Outdoor Area 43 sq.ft









Suite Area 610 sq.ft

Outdoor Area 42 sq.ft









View

South

1BEDROOM + DEN

Suite Area 612 sq.ft

Outdoor Area 48 sq.ft











Suite Area 617 sq.ft

Outdoor Area 141 sq.ft









View

North

1BEDROOM + DEN

Suite Area 622 sq.ft

Outdoor Area 46 sq.ft











View

North

1BEDROOM + DEN

Suite Area 629 sq.ft

Outdoor Area 46 sq.ft Floor 9

92 sq.ft Floor 10









Suite Area 630 sq.ft

Outdoor Area 257 sq.ft









Suite Area 630 sq.ft

Outdoor Area 44 sq.ft









View

South West

1BEDROOM + DEN

Suite Area 631 sq.ft

Outdoor Area 418 sq.ft









View

South West

1BEDROOM + DEN

Suite Area 631 sq.ft

Outdoor Area 44 sq.ft















View

South

1BEDROOM + DEN

Suite Area 639 sq.ft

Outdoor Area 43 sq.ft











Suite Area 643 sq.ft

Outdoor Area 46 sq.ft

















View

North

1BEDROOM + DEN