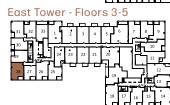

or Area 95 sq.ft











Suite Area 605 sq.ft

Outdoor Area 43 sq.ft









Suite Area 605 sq.ft

Outdoor Area 43 sq.ft









Suite Area 610 sq.ft

Outdoor Area 42 sq.ft









View

South

1BEDROOM + DEN

Suite Area 612 sq.ft

Outdoor Area 48 sq.ft











Suite Area 617 sq.ft

Outdoor Area 141 sq.ft









View

North

1BEDROOM + DEN

Suite Area 622 sq.ft

Outdoor Area 46 sq.ft











View

North

1BEDROOM + DEN

Suite Area 629 sq.ft

Outdoor Area 46 sq.ft Floor 9

92 sq.ft Floor 10









Suite Area 630 sq.ft

Outdoor Area 257 sq.ft









Suite Area 630 sq.ft

Outdoor Area 44 sq.ft









View

South West

1BEDROOM + DEN

Suite Area 631 sq.ft

Outdoor Area 418 sq.ft









View

South West

1BEDROOM + DEN

Suite Area 631 sq.ft

Outdoor Area 44 sq.ft















View

South

1BEDROOM + DEN

Suite Area 639 sq.ft

Outdoor Area 43 sq.ft











Suite Area 643 sq.ft

Outdoor Area 46 sq.ft

















View

North

1BEDROOM + DEN

Suite Area 647 sq.ft

Outdoor Area 48 sq.ft









View

South

1BEDROOM+DEN

Suite Area 652 sq.ft

Outdoor Area 271 sq.ft









View

South

1BEDROOM + DEN

Suite Area 652 sq.ft

Outdoor Area 44 sq.ft