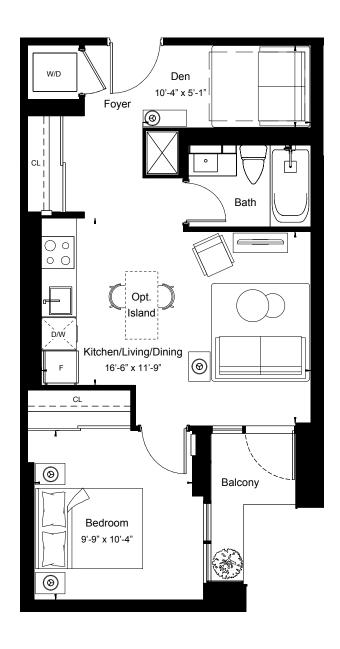

View

East

1BEDROOM + DEN

Suite Area 536 sq.ft

Outdoor Area 43 sq.ft

East Tower - Floor 10

View

North