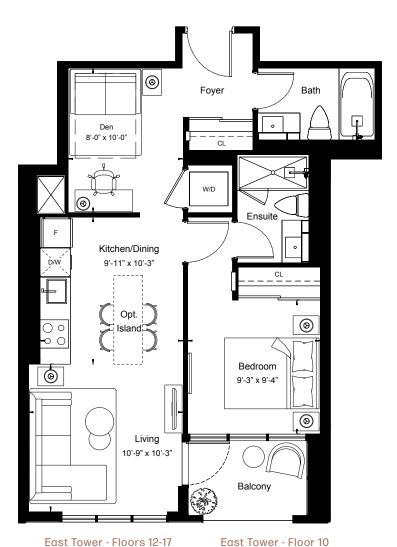

uite Area 610 sq.ft

Outdoor Area 42 sq.ft









View

South

1BEDROOM + DEN

Suite Area 612 sq.ft

Outdoor Area 48 sq.ft











Suite Area 617 sq.ft

Outdoor Area 141 sq.ft









View

North

1BEDROOM + DEN

Suite Area 622 sq.ft

Outdoor Area 46 sq.ft











View

North

1BEDROOM + DEN

Suite Area 629 sq.ft

Outdoor Area 46 sq.ft Floor 9

92 sq.ft Floor 10









Suite Area 630 sq.ft

Outdoor Area 257 sq.ft









Suite Area 630 sq.ft

Outdoor Area 44 sq.ft









View

South West

1BEDROOM + DEN

Suite Area 631 sq.ft

Outdoor Area 418 sq.ft









View

South West

1BEDROOM + DEN

Suite Area 631 sq.ft

Outdoor Area 44 sq.ft















View

South

1BEDROOM + DEN

Suite Area 639 sq.ft

Outdoor Area 43 sq.ft











Suite Area 643 sq.ft

Outdoor Area 46 sq.ft

















View

North

1BEDROOM + DEN

Suite Area 647 sq.ft

Outdoor Area 48 sq.ft









View

South

1BEDROOM+DEN

Suite Area 652 sq.ft

Outdoor Area 271 sq.ft









View

South

1BEDROOM + DEN

Suite Area 652 sq.ft

Outdoor Area 44 sq.ft