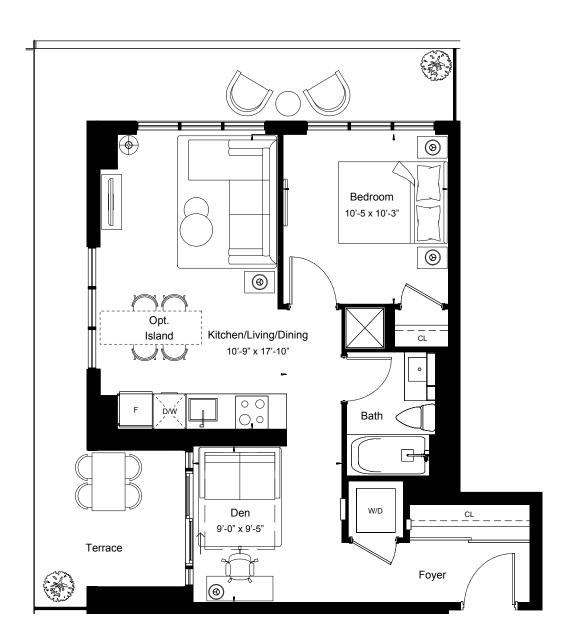

View

East

1BEDROOM + DEN

Suite Area 536 sq.ft

Outdoor Area 43 sq.ft

East Tower - Floor 10

View

North