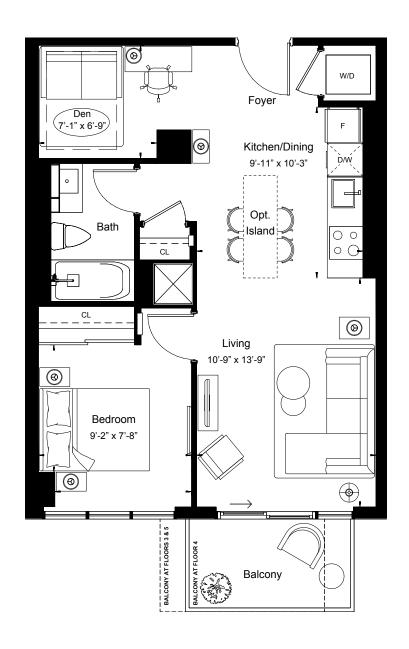

View

West

1BEDROOM + DEN

Suite Area 543 sq.ft

Outdoor Area 40 sq.ft









Suite Area 549 sq.ft

Outdoor Area 43 sq.ft















North

1BEDROOM + DEN

Suite Area 555 sq.ft

Outdoor Area 46 sq.ft











View

South East

1BEDROOM + DEN

Suite Area 561 sq.ft

Outdoor Area 28 sq.ft









View

West

1BEDROOM + DEN

Suite Area 574 sq.ft

Outdoor Area 116 sq.ft









View

West

1BEDROOM + DEN

Suite Area 574 sq.ft

Outdoor Area 44 sq.ft









North

1BEDROOM + DEN

Suite Area 589 sq.ft

Outdoor Area 148 sq.ft









North

1BEDROOM + DEN

Suite Area 589 sq.ft

Outdoor Area 48 sq.ft









North

1BEDROOM + DEN

Suite Area 592 sq.ft

Outdoor Area 95 sq.ft











Suite Area 605 sq.ft

Outdoor Area 43 sq.ft









Suite Area 605 sq.ft

Outdoor Area 43 sq.ft









Suite Area 610 sq.ft

Outdoor Area 42 sq.ft









View

South

1BEDROOM + DEN

Suite Area 612 sq.ft

Outdoor Area 48 sq.ft











Suite Area 617 sq.ft

Outdoor Area 141 sq.ft









View

North

1BEDROOM + DEN

Suite Area 622 sq.ft

Outdoor Area 46 sq.ft











View

North

1BEDROOM + DEN

Suite Area 629 sq.ft

Outdoor Area 46 sq.ft Floor 9

92 sq.ft Floor 10









Suite Area 630 sq.ft

Outdoor Area 257 sq.ft









Suite Area 630 sq.ft

Outdoor Area 44 sq.ft









View

South West

1BEDROOM + DEN

Suite Area 631 sq.ft

Outdoor Area 418 sq.ft









View

South West

1BEDROOM + DEN

Suite Area 631 sq.ft

Outdoor Area 44 sq.ft















View

South

1BEDROOM + DEN

Suite Area 639 sq.ft

Outdoor Area 43 sq.ft











Suite Area 643 sq.ft

Outdoor Area 4