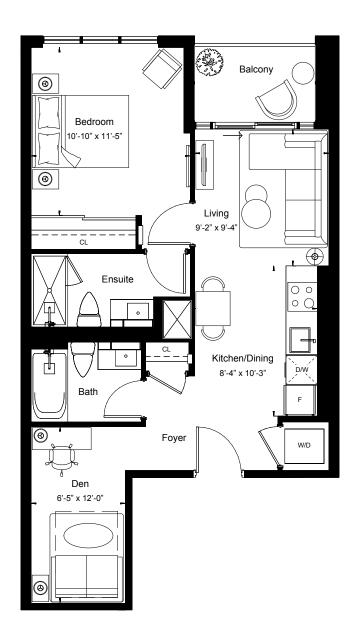

a 612 sq.ft

Outdoor Area 48 sq.ft











Suite Area 617 sq.ft

Outdoor Area 141 sq.ft









View

North

1BEDROOM + DEN

Suite Area 622 sq.ft

Outdoor Area 46 sq.ft











View

North

1BEDROOM + DEN

Suite Area 629 sq.ft

Outdoor Area 46 sq.ft Floor 9

92 sq.ft Floor 10









Suite Area 630 sq.ft

Outdoor Area 257 sq.ft









Suite Area 630 sq.ft

Outdoor Area 44 sq.ft









View

South West

1BEDROOM + DEN

Suite Area 631 sq.ft

Outdoor Area 418 sq.ft









View

South West

1BEDROOM + DEN

Suite Area 631 sq.ft

Outdoor Area 44 sq.ft















View

South

1BEDROOM + DEN

Suite Area 639 sq.ft

Outdoor Area 43 sq.ft











Suite Area 643 sq.ft

Outdoor Area 46 sq.ft

















View

North

1BEDROOM + DEN

Suite Area 647 sq.ft

Outdoor Area 48 sq.ft









View

South

1BEDROOM+DEN

Suite Area 652 sq.ft

Outdoor Area 271 sq.ft









View

South

1BEDROOM + DEN

Suite Area 652 sq.ft

Outdoor Area 44 sq.ft