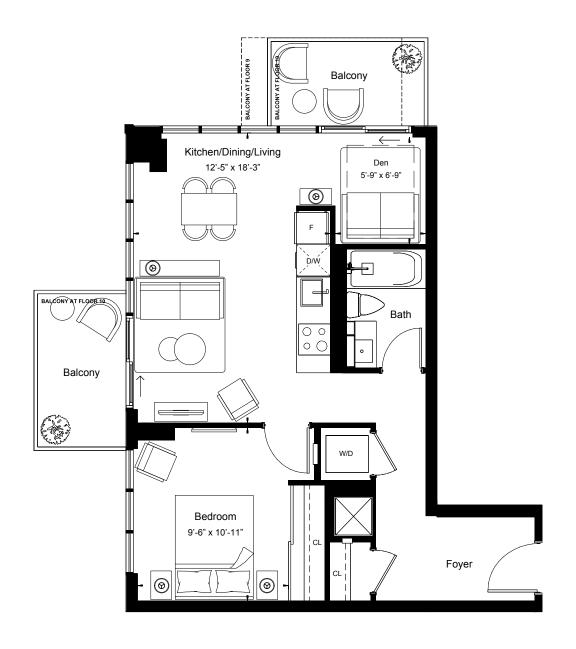

North

1BEDROOM + DEN

Suite Area 629 sq.ft

Outdoor Area 46 sq.ft Floor 9

92 sq.ft Floor 10

Suite Area 630 sq.ft

Outdoor Area 257 sq.ft

Suite Area 630 sq.ft