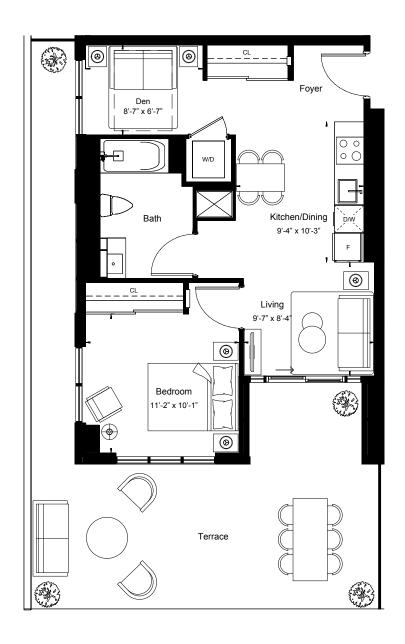

View

East

1BEDROOM + DEN

Suite Area 536 sq.ft

Outdoor Area 43 sq.ft

East Tower - Floor 10

View

North

1BEDROOM + DEN

Suite Area 539 sq.ft

Outdoor Area 140 sq.ft

North

1BEDROOM + DEN

Suite Area 539 sq.ft

Outdoor Area 42 sq.ft

View