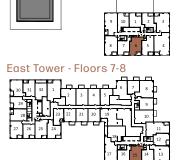

View

East

1BEDROOM + DEN

Suite Area 536 sq.ft

Outdoor Area 43 sq.ft

East Tower - Floor 10

View

North