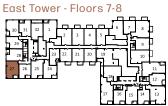

utdoor Area 95 sq.ft











Suite Area 605 sq.ft

Outdoor Area 43 sq.ft









Suite Area 605 sq.ft

Outdoor Area 43 sq.ft









Suite Area 610 sq.ft

Outdoor Area 42 sq.ft









View

South

1BEDROOM + DEN

Suite Area 612 sq.ft

Outdoor Area 48 sq.ft











Suite Area 617 sq.ft

Outdoor Area 141 sq.ft









View

North

1BEDROOM + DEN

Suite Area 622 sq.ft

Outdoor Area 46 sq.ft











View

North

1BEDROOM + DEN

Suite Area 629 sq.ft

Outdoor Area 46 sq.ft Floor 9

92 sq.ft Floor 10









Suite Area 630 sq.ft

Outdoor Area 257 sq.ft









Suite Area 630 sq.ft

Outdoor Area 44 sq.ft









View

South West

1BEDROOM + DEN

Suite Area 631 sq.ft

Outdoor Area 418 sq.ft









View

South West

1BEDROOM + DEN

Suite Area 631 sq.ft

Outdoor Area 44 sq.ft















View

South

1BEDROOM + DEN

Suite Area 639 sq.ft

Outdoor Area 43 sq.ft











Suite Area 643 sq.ft

Outdoor Area 46 sq.ft

















View

North

1BEDROOM + DEN

Suite Area 647 sq.ft

Outdoor Area 48 sq.ft









View

South

1BEDROOM+DEN

Suite Area 652 sq.ft

Outdoor Area 271 sq.ft









View

South

1BEDROOM + DEN

Suite Area 652 sq.ft

Outdoor Area 44 sq.ft