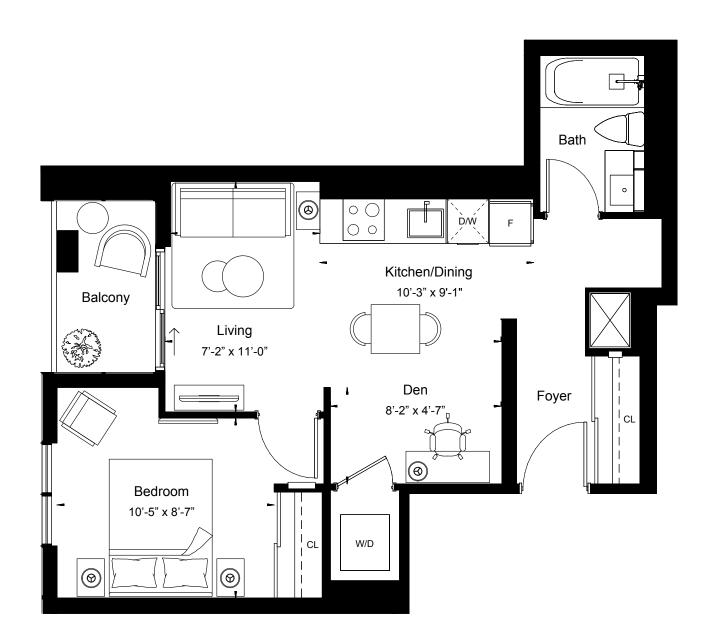

View

East

1BEDROOM + DEN

Suite Area 536 sq.ft

Outdoor Area 43 sq.ft

East Tower - Floor 10

View

North