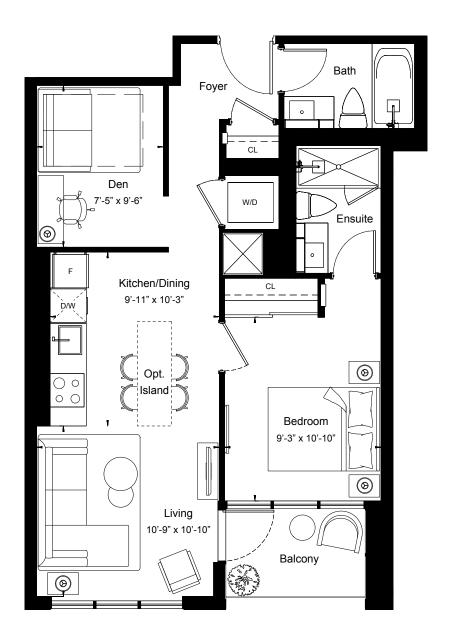

46 sq.ft











View

North

1BEDROOM + DEN

Suite Area 629 sq.ft

Outdoor Area 46 sq.ft Floor 9

92 sq.ft Floor 10









Suite Area 630 sq.ft

Outdoor Area 257 sq.ft









Suite Area 630 sq.ft

Outdoor Area 44 sq.ft









View

South West

1BEDROOM + DEN

Suite Area 631 sq.ft

Outdoor Area 418 sq.ft









View

South West

1BEDROOM + DEN

Suite Area 631 sq.ft

Outdoor Area 44 sq.ft















View

South

1BEDROOM + DEN

Suite Area 639 sq.ft

Outdoor Area 43 sq.ft











Suite Area 643 sq.ft

Outdoor Area 46 sq.ft

















View

North

1BEDROOM + DEN

Suite Area 647 sq.ft

Outdoor Area 48 sq.ft









View

South

1BEDROOM+DEN

Suite Area 652 sq.ft

Outdoor Area 271 sq.ft









View

South

1BEDROOM + DEN

Suite Area 652 sq.ft

Outdoor Area 44 sq.ft