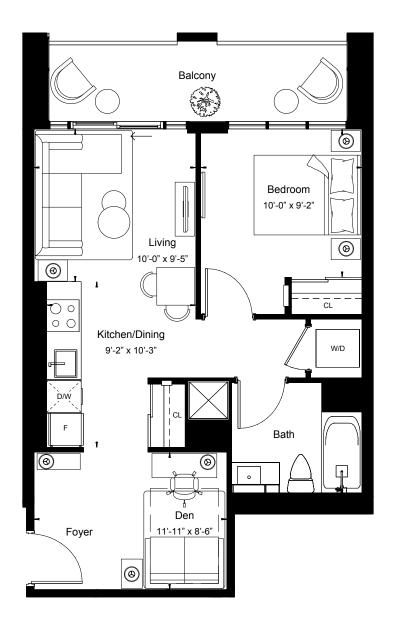

Suite Area 555 sq.ft

Outdoor Area 46 sq.ft

View

South East

1BEDROOM + DEN

Suite Area 561 sq.ft

Outdoor Area 28 sq.ft

View