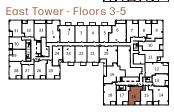

rea 610 sq.ft

Outdoor Area 42 sq.ft









View

South

1BEDROOM + DEN

Suite Area 612 sq.ft

Outdoor Area 48 sq.ft











Suite Area 617 sq.ft

Outdoor Area 141 sq.ft









View

North

1BEDROOM + DEN

Suite Area 622 sq.ft

Outdoor Area 46 sq.ft











View

North

1BEDROOM + DEN

Suite Area 629 sq.ft

Outdoor Area 46 sq.ft Floor 9

92 sq.ft Floor 10









Suite Area 630 sq.ft

Outdoor Area 257 sq.ft









Suite Area 630 sq.ft

Outdoor Area 44 sq.ft









View

South West

1BEDROOM + DEN

Suite Area 631 sq.ft

Outdoor Area 418 sq.ft









View

South West

1BEDROOM + DEN

Suite Area 631 sq.ft

Outdoor Area 44 sq.ft















View

South

1BEDROOM + DEN

Suite Area 639 sq.ft

Outdoor Area 43 sq.ft











Suite Area 643 sq.ft

Outdoor Area 46 sq.ft

















View

North

1BEDROOM + DEN

Suite Area 647 sq.ft

Outdoor Area 48 sq.ft









View

South

1BEDROOM+DEN

Suite Area 652 sq.ft

Outdoor Area 271 sq.ft









View

South

1BEDROOM + DEN

Suite Area 652 sq.ft

Outdoor Area 44 sq.ft