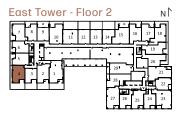

589 sq.ft

Outdoor Area 48 sq.ft









North

1BEDROOM + DEN

Suite Area 592 sq.ft

Outdoor Area 95 sq.ft











Suite Area 605 sq.ft

Outdoor Area 43 sq.ft









Suite Area 605 sq.ft

Outdoor Area 43 sq.ft









Suite Area 610 sq.ft

Outdoor Area 42 sq.ft









View

South

1BEDROOM + DEN

Suite Area 612 sq.ft

Outdoor Area 48 sq.ft











Suite Area 617 sq.ft

Outdoor Area 141 sq.ft









View

North

1BEDROOM + DEN

Suite Area 622 sq.ft

Outdoor Area 46 sq.ft











View

North

1BEDROOM + DEN

Suite Area 629 sq.ft

Outdoor Area 46 sq.ft Floor 9

92 sq.ft Floor 10









Suite Area 630 sq.ft

Outdoor Area 257 sq.ft









Suite Area 630 sq.ft

Outdoor Area 44 sq.ft









View

South West

1BEDROOM + DEN

Suite Area 631 sq.ft

Outdoor Area 418 sq.ft









View

South West

1BEDROOM + DEN

Suite Area 631 sq.ft

Outdoor Area 44 sq.ft















View

South

1BEDROOM + DEN

Suite Area 639 sq.ft

Outdoor Area 43 sq.ft











Suite Area 643 sq.ft

Outdoor Area 46 sq.ft

















View

North

1BEDROOM + DEN

Suite Area 647 sq.ft

Outdoor Area 48 sq.ft









View

South

1BEDROOM+DEN

Suite Area 652 sq.ft

Outdoor Area 271 sq.ft









View

South

1BEDROOM + DEN

Suite Area 652 sq.ft

Outdoor Area 44 sq.ft