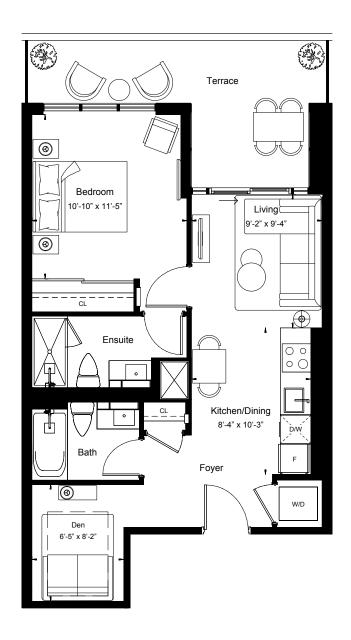

View

East

1BEDROOM + DEN

Suite Area 536 sq.ft

Outdoor Area 43 sq.ft

East Tower - Floor 10

View

North