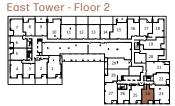

View

East

1BEDROOM + DEN

Suite Area 536 sq.ft

Outdoor Area 43 sq.ft







East Tower - Floor 10











View

North

1BEDROOM + DEN

Suite Area 539 sq.ft

Outdoor Area 140 sq.ft









North

1BEDROOM + DEN

Suite Area 539 sq.ft

Outdoor Area 42 sq.ft

















View

West

1BEDROOM + DEN

Suite Area 543 sq.ft

Outdoor Area 40 sq.ft









Suite Area 549 sq.ft

Outdoor Area 43 sq.ft















North

1BEDROOM + DEN

Suite Area 555 sq.ft

Outdoor Area 46 sq.ft











View

South East

1BEDROOM + DEN

Suite Area 561 sq.ft

Outdoor Area 28 sq.ft









View

West

1BEDROOM + DEN

Suite Area 574 sq.ft

Outdoor Area 116 sq.ft









View

West

1BEDROOM + DEN

Suite Area 574 sq.ft

Outdoor Area 44 sq.ft









North

1BEDROOM + DEN

Suite Area 589 sq.ft

Outdoor Area 148 sq.ft









North

1BEDROOM + DEN

Suite Area 589 sq.ft

Outdoor Area 48 sq.ft









North

1BEDROOM + DEN

Suite Area 592 sq.ft

Outdoor Area 95 sq.ft











Suite Area 605 sq.ft

Outdoor Area 43 sq.ft









Suite Area 605 sq.ft

Outdoor Area 43 sq.ft









Suite Area 610 sq.ft

Outdoor Area 42 sq.ft









View

South

1BEDROOM + DEN

Suite Area 612 sq.ft

Outdoor Area 48 sq.ft