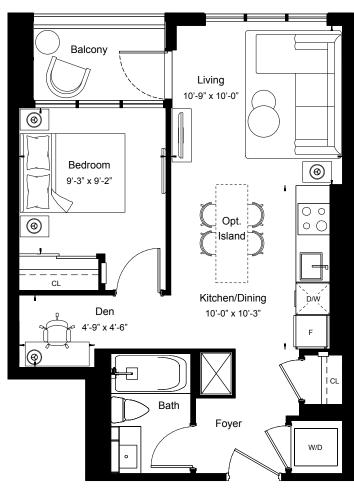

View

East

1BEDROOM + DEN

Suite Area 536 sq.ft

Outdoor Area 43 sq.ft

East Tower - Floor 10

View

North