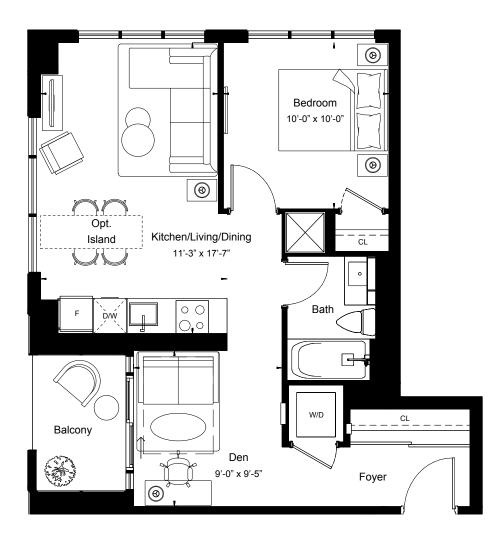

N

Suite Area 589 sq.ft

Outdoor Area 148 sq.ft









North

1BEDROOM + DEN

Suite Area 589 sq.ft

Outdoor Area 48 sq.ft









North

1BEDROOM + DEN

Suite Area 592 sq.ft

Outdoor Area 95 sq.ft











Suite Area 605 sq.ft

Outdoor Area 43 sq.ft









Suite Area 605 sq.ft

Outdoor Area 43 sq.ft









Suite Area 610 sq.ft

Outdoor Area 42 sq.ft









View

South

1BEDROOM + DEN

Suite Area 612 sq.ft

Outdoor Area 48 sq.ft











Suite Area 617 sq.ft

Outdoor Area 141 sq.ft









View

North

1BEDROOM + DEN

Suite Area 622 sq.ft

Outdoor Area 46 sq.ft











View

North

1BEDROOM + DEN

Suite Area 629 sq.ft

Outdoor Area 46 sq.ft Floor 9

92 sq.ft Floor 10









Suite Area 630 sq.ft

Outdoor Area 257 sq.ft









Suite Area 630 sq.ft

Outdoor Area 44 sq.ft









View

South West

1BEDROOM + DEN

Suite Area 631 sq.ft

Outdoor Area 418 sq.ft









View

South West

1BEDROOM + DEN

Suite Area 631 sq.ft

Outdoor Area 44 sq.ft















View

South

1BEDROOM + DEN

Suite Area 639 sq.ft

Outdoor Area 43 sq.ft











Suite Area 643 sq.ft

Outdoor Area 46 sq.ft

















View

North

1BEDROOM + DEN

Suite Area 647 sq.ft

Outdoor Area 48 sq.ft









View

South

1BEDROOM+DEN

Suite Area 652 sq.ft

Outdoor Area 271 sq.ft









View

South

1BEDROOM + DEN

Suite Area 652 sq.ft

Outdoor Area 44 sq.ft