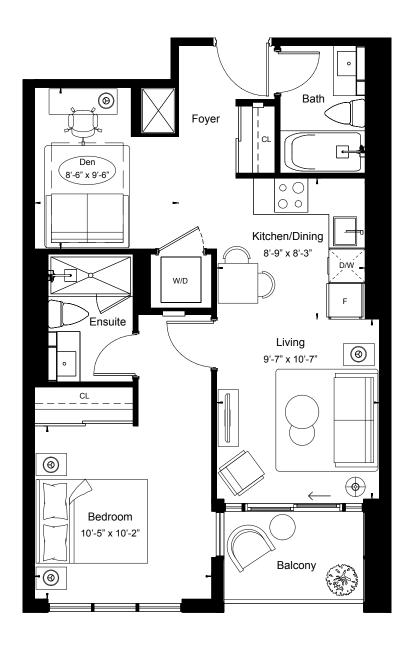

View

East

1BEDROOM + DEN

Suite Area 536 sq.ft

Outdoor Area 43 sq.ft

East Tower - Floor 10

View

North