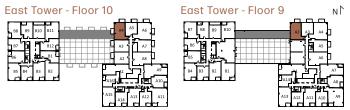

View

East

1BEDROOM + DEN

Suite Area 536 sq.ft

Outdoor Area 43 sq.ft

East Tower - Floor 10

View

North