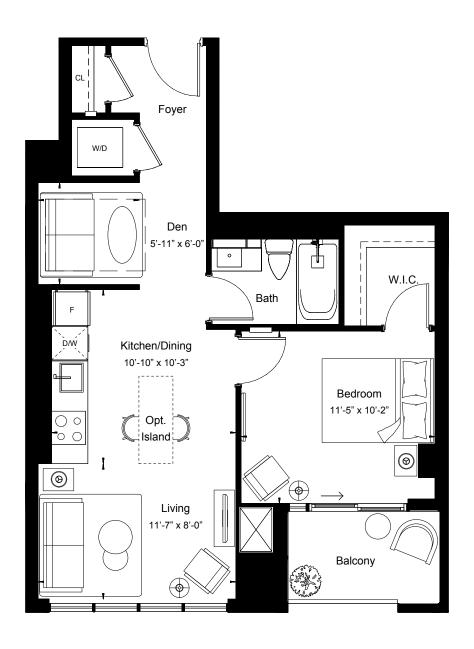

North

1BEDROOM + DEN

Suite Area 555 sq.ft

Outdoor Area 46 sq.ft











View

South East

1BEDROOM + DEN

Suite Area 561 sq.ft

Outdoor Area 28 sq.ft









View

West

1BEDROOM + DEN

Suite Area 574 sq.ft

Outdoor Area 116 sq.ft









View

West

1BEDROOM + DEN

Suite Area 574 sq.ft

Outdoor Area 44 sq.ft









North

1BEDROOM + DEN

Suite Area 589 sq.ft

Outdoor Area 148 sq.ft









North

1BEDROOM + DEN

Suite Area 589 sq.ft

Outdoor Area 48 sq.ft









North

1BEDROOM + DEN

Suite Area 592 sq.ft

Outdoor Area 95 sq.ft











Suite Area 605 sq.ft

Outdoor Area 43 sq.ft









Suite Area 605 sq.ft

Outdoor Area 43 sq.ft









Suite Area 610 sq.ft

Outdoor Area 42 sq.ft









View

South

1BEDROOM + DEN

Suite Area 612 sq.ft

Outdoor Area 48 sq.ft











Suite Area 617 sq.ft

Outdoor Area 141 sq.ft









View

North

1BEDROOM + DEN

Suite Area 622 sq.ft

Outdoor Area 46 sq.ft











View

North

1BEDROOM + DEN

Suite Area 629 sq.ft

Outdoor Area 46 sq.ft Floor 9

92 sq.ft Floor 10









Suite Area 630 sq.ft

Outdoor Area 257 sq.ft









Suite Area 630 sq.ft

Outdoor Area 44 sq.ft









View

South West

1BEDROOM + DEN

Suite Area 631 sq.ft

Outdoor Area 418 sq.ft









View

South West

1BEDROOM + DEN

Suite Area 631 sq.ft

Outdoor Area 44 sq.ft















View

South

1BEDROOM + DEN

Suite Area 639 sq.ft

Outdoor Area 43 sq.ft











Suite Area 643 sq.ft

Outdoor Area 46 sq.ft

















View

North

1BEDROOM + DEN

Suite Area 647 sq.ft

Outdoor Area 48 sq.ft









View

South

1BEDROOM+DEN

S