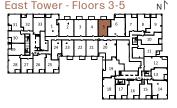

View

East

1BEDROOM + DEN

Suite Area 536 sq.ft

Outdoor Area 43 sq.ft







East Tower - Floor 10











View

North

1BEDROOM + DEN

Suite Area 539 sq.ft

Outdoor Area 140 sq.ft









North

1BEDROOM + DEN

Suite Area 539 sq.ft

Outdoor Area 42 sq.ft

















View

West

1BEDROOM + DEN

Suite Area 543 sq.ft

Outdoor Area 40 sq.ft









Suite Area 549 sq.ft

Outdoor Area 43 sq.ft















North

1BEDROOM + DEN

Suite Area 555 sq.ft

Outdoor Area 46 sq.ft











View

South East

1BEDROOM + DEN

Suite Area 561 sq.ft

Outdoor Area 28 sq.ft









View

West

1BEDROOM + DEN

Suite Area 574 sq.ft

Outdoor Area 116 sq.ft









View

West

1BEDROOM + DEN

Suite Area 574 sq.ft

Outdoor Area 44 sq.ft









North

1BEDROOM + DEN

Suite Area 589 sq.ft

Outdoor Area 148 sq.ft









North

1BEDROOM + DEN

Suite Area 589 sq.ft

Outdoor Area 48 sq.ft









North

1BEDROOM + DEN

Suite Area 592 sq.ft

Outdoor Area 95 sq.ft











Suite Area 605 sq.ft

Outdoor Area 43 sq.ft









Suite Area 605 sq.ft

Outdoor Area 43 sq.ft









Suite Area 610 sq.ft

Outdoor Area 42 sq.ft









View

South

1BEDROOM + DEN

Suite Area 612 sq.ft

Outdoor Area 48 sq.ft











Suite Area 617 sq.ft

Outdoor Area 141 sq.ft









View

North

1BE