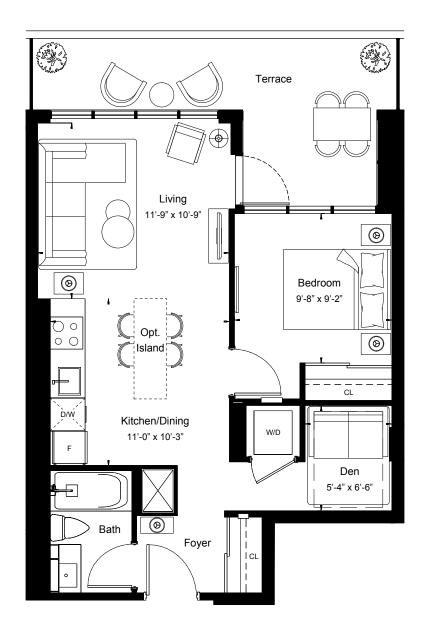

1BEDROOM + DEN

Suite Area 539 sq.ft

Outdoor Area 140 sq.ft

North

1BEDROOM + DEN

Suite Area 539 sq.ft

Outdoor Area 42 sq.ft

View