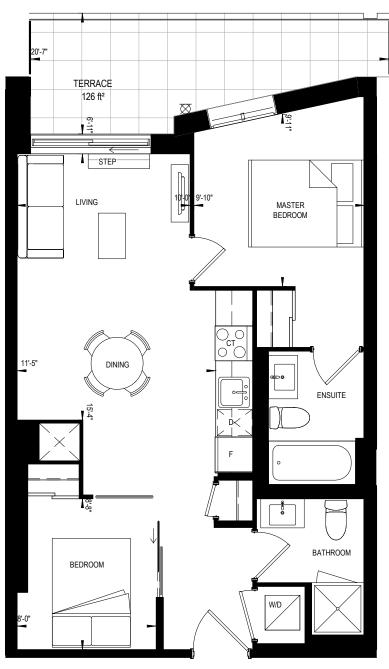

## Schedule B

LEVEL: 3 2B-27 651 ft<sup>2</sup>

#312 - \$775,990 2B-27 - 653sf (127sf ext.) North View \$1,188 PSF

This plan is not to be scaled and is subject to architectural review and revisions to maintain the high standards of this development without notice. All details are approximate and subject to change without notice in order to comply with building site conditions and municipal, structural and vendor and/or architectural requirements. The location, size and type of windows and exterior building elements such as balconies and terraces, if any, may vary without notice. Purchasers are specifically advised that dimensions and square footages may change on completion of the condominium. Furniture, kitchen islands and deshed walls are representational only and do not form any part of any contract document. Floorplans may be mirror image of what is shown. Column sizes shown are average for the building and will vary in size. E. & O.E. Please refer to the agreement.