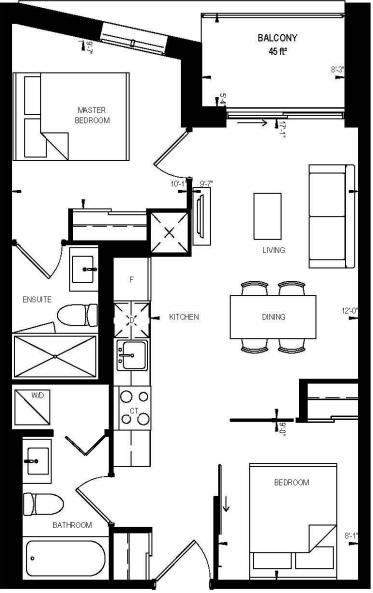

## KEELEY

Schedule B

LEVELS: 5, 6

LEVELS: 5, 6 2B-36 634 ft<sup>2</sup>

629 - \$775,990 2B-36 - 634sf (45sf ext.) South View \$1,223 PSF

This plan is not to be scaled and is subject to architectural review and revisions to maintain the high standards of this development without notice. All details are approximate and subject to change without notice in order to comply with building site conditions and municipal, structural and vendor and/or architectural requirements. The location, size and type of windows and exterior building elements such as blackories and terraces, if any, may vary without notice. Purchasers are specifically advised that dimensions and square footages may change on completion of the condominum. Furniture, kitchen islands and dashed walls are representational only and do not form any part of any contract document. Floorplans may be mirror image of what is shown. Column sizes shown are average for the building and will vary in size. E. & O. E. Please refer to the agreement.