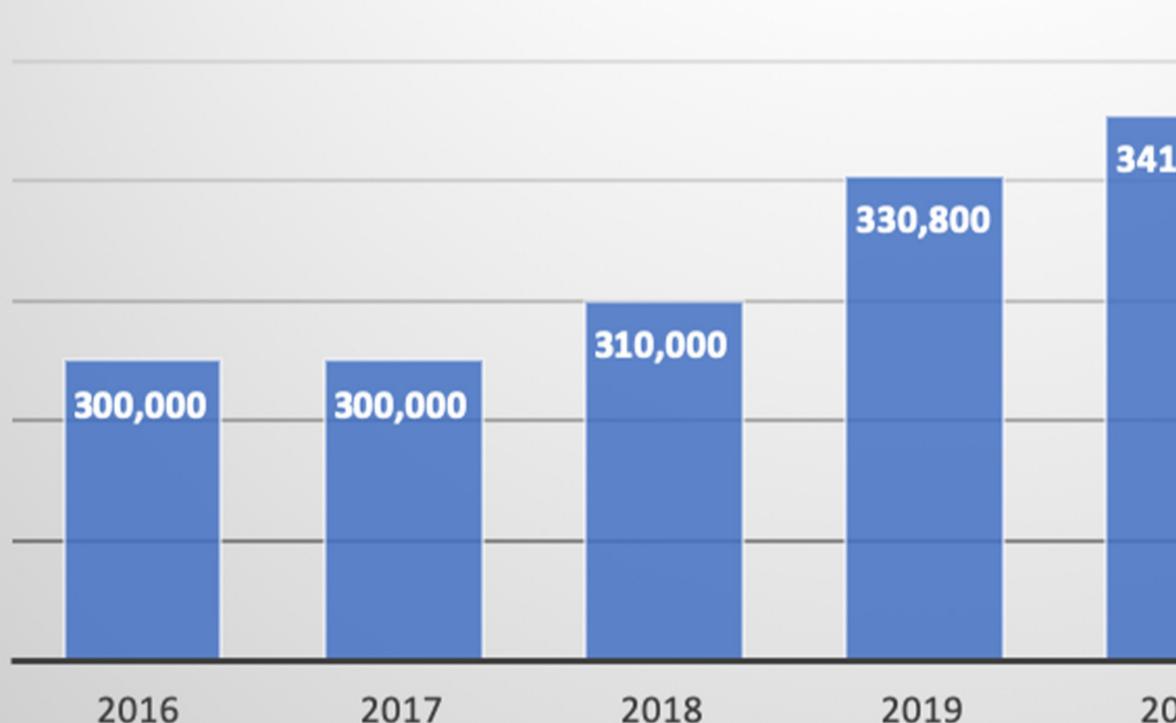

# SUPPLY & DEMAND

|       |         | 361,000 |  |
|-------|---------|---------|--|
|       | 351,000 |         |  |
| L,000 |         |         |  |
|       |         |         |  |
|       |         |         |  |
|       |         |         |  |
|       |         |         |  |
|       |         |         |  |
|       |         |         |  |