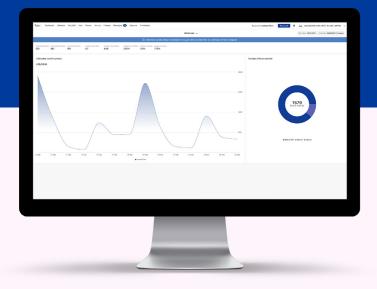

### **Data Visualization tool**

A completely customisable reporting program shaped to your needs

## Predictive analysis and business intelligence

Gain valuable insights into shift performance to map out future shifts ahead of time. You can also examine behaviour trends to understand further how you use the platform.