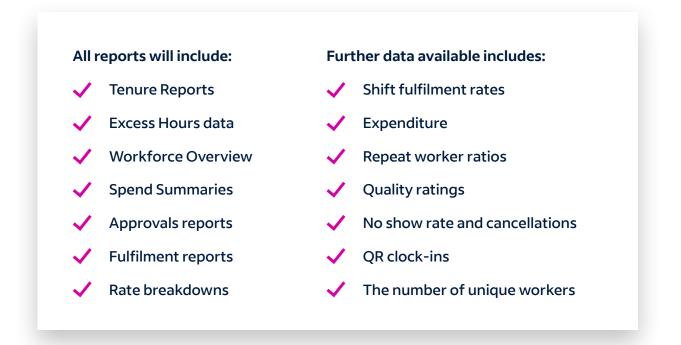

Historic management information is also reviewed. For example: the repeat worker ratio is monitored and necessary actions are taken to improve staff retention. No show rates are closely reviewed to facilitate swift action on refining worker pools or localised candidate attraction strategies to ensure full attendance. Worker ratings, shift fulfilment, no show levels, repeat worker ratio, timesheet approval and cost savings will all be monitored.