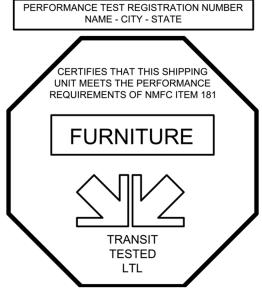

the symbol by name, city and state. Testing must be conducted by the shipper on their own products or by any FCDC-registered testing laboratory, see Note 7.
- (2) Directly above each certification symbol there must be printed a FCDC Performance Test Registration Number. Such number will be issued on an annual basis by the FCDC upon receipt of a properly completed form requesting such a Registration Number, signed by the FCDC's Packaging Consultant or other FCDC member and certifying that the symbol and Registration Number will be imprinted only on those packages which have met the minimum performance test requirements specified. Further, the applicant must divulge on the form the location or locations where completed test report forms are available for inspection upon reasonable request.



NOTE 6—The use of the above certification symbol does not negate container marking required in Note, item 79022, paragraph (c).

(3) In the event of repeated damages, carriers may request a retest at a FCDC-registered laboratory. The retest must be conducted according to the same test plan as used for the initial certification testing. No alternative procedures or types of test equipment may be substituted. Should the shipping unit fail the retest, a second retest of two shipping units may be conducted at a FCDC-registered laboratory and both shipping units must pass the retest.

**NOTE 7—**To qualify as a third party laboratory, the facility must register on an annual basis with the FCDC. A list of registered third party laboratories is provided in Item 183. For the most up-to-date list