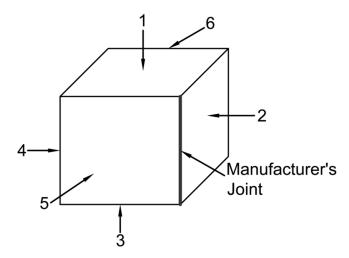

rport to address all of the safety issues, if any, associated with its use. It is the responsibility of the user of this rule to establish appropriate safety and health practices and to determine the applicability of regulatory limitations or requirements prior to use.

Orientation and Nomenclature for Test Specimens Consisting of a Shipping Container without Lift Truck Skid or Pallet Outside Base: For test specimens consisting of a shipping container not on or not having a lift truck skid or pallet outside base, place the container in its normal shipping orientation with the front facing forward and then proceed with marking the faces according to the diagram shown below. Note the Manufacturer's Joint, when present, may or may not be located in the same position as shown in the diagram.



Orientation and Nomenclature for Test Specimens with Lift Truck Skid or Pallet Outside Base: For test specimens consisting of one or more shipping containers on or having a lift truck skid or pallet outside base, place the shipping unit in its normal shipping orientation with the front facing forward. Use the diagram below to determine the dimensions of the product(s), and the overall dimensions of the shipping unit.



PERFORMANCE TEST REQUIREMENTS: All applicable shipping units must be tested as follows:

#### Section I. Conditioning

Except as provided in Note 1, all specimens must be conditioned in an atmosphere of 73°F (23°C) minimum and 50% RH minimum for at least 24 hours for paper-based packaging and 12 hours for all others. Testing should be conducted in the same minimum atmosph