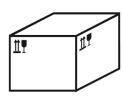

k an integral stacking alignment or securing design feature (see Item 280).

#### **ITEM 682-B**

# PICTORIAL PRECAUTIONARY MARKINGS

In addition to shipping container markings required by the Code of Federal Regulations (CFR), Title 49 for the shipment of hazardous materials, the following pictorial symbols or precautionary wording must be conspicuously shown only when conditions are applicable, indicating special handling or storage requirements. Palletized or unitized loads may be marked as a single unit. Markings must be shown on two adjacent sides of the handling unit as a minimum, with the exception of markings shown in Secs. 7(a), 8(a), 11 and 13. Symbols may be printed or adhered as a label. For prominence, such symbols may be within a border or have an opposing background color.





Sec. 1. FRAGILE-HANDLE WITH CARE:



In addition to being shown in the upper left corner of side panels, the glass symbol may also be positioned in any area of any panel to indicate the location of glass within the container.

#### Sec. 2. UP ARROWS:

(a)



For reasons of preferable or multiple safe orientations, the above symbol may be shown in duplicate authorizing multiple direction upright positions as an option.

# **ITEM 682-B-Continued**

(b)



All articles of furniture **must** show the above symbol and precautionary markings. Multiple direction arrows are authorized. In lieu of the above symbol, articles of furniture may show the precautionary markings of **Sec. 1 and Sec. 2(a) (see Note, item 79022) in combination only.** 

#### Sec. 3. TOP HEAVY:



**TOP HEAVY** 

For app