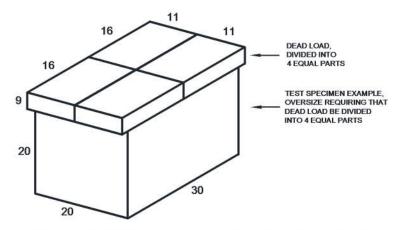

n the test specimen, but must not overhang the specimen by more than 1.5 in (38 mm). The dead load container(s) must be affixed so that it cannot move inside the perimeter of the test specimen during testing. The test specimen should not be fastened to the vibration table and should be allowed some lateral movement, yet restricted so that it does not move from under the perimeter of the dead load.

(2)(b) When test units have large top surfaces, i.e., any dimension exceeding 18 in (0.46 m), the dead load must be subdivided into smaller portions. If only one dimension exceeds 18 in (0.46 m), the load must be divided into two equal portions along the longer dimension. If both dimensions exceed 18 in (0.46 m), the load must be divided into four equal portions, as shown in the diagram below.



EXAMPLE OF CONCENTRATED DEAD LOAD ON TEST SPECIMEN FOR RANDOM VIBRATION TEST

TEST SPECIMEN SHOWN IN EXAMPLE MEASURES 30" X 20" X 20", LARGER THAN 18" IN BOTH LENGTH AND WIDTH, REQUIRING THAT THE DEAD LOAD BE DIVIDED INTO 4 EQUIAL DAPTS.

(3) **Vibration Testing:** Properly position either the identical shipping unit or the concentrated dead weight load on the shipping unit. Using procedure ASTM D4169 Schedule D, Truck Profile, Assurance Level II, for random vibration load, or procedure ASTM D4169 Schedule F for vertical-linear vibration under a stacked compressive load, test the shipping unit. Conduct the vibration testing on all three faces, except as noted below. Face 3 must be tested for one hour and Faces 4 and 6 must be tested for 30 minutes each, for a total duration of two hours.