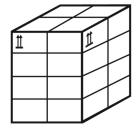

an integral stacking alignment or securing design feature (see Item 280).

#### **ITEM 682-B**

# PICTORIAL PRECAUTIONARY MARKINGS

In addition to shipping container markings required by the Code of Federal Regulations (CFR), Title 49 for the shipment of hazardous materials, the following pictorial symbols or precautionary wording must be conspicuously shown only when conditions are applicable, indicating special handling or storage requirements. Palletized or unitized loads may be marked as a single unit. Markings must be shown on two adjacent sides of the handling unit as a minimum, with the exception of markings shown in Secs. 7(a), 8(a), 11 and 13. Symbols may be printed or adhered as a label. For prominence, such symbols may be within a border or have an opposing background color.





Sec. 1. FRAGILE-HANDLE WITH CARE:



In addition to being shown in the upper left corner of side panels, the glass symbol may also be positioned in any area of any panel to indicate the location of glass within the container.

#### Sec. 2. UP ARROWS:

(a)



For reasons of preferable or multiple safe orientations, the above symbol may be shown in duplicate authorizing multiple direction upright positions as an option.

# **ITEM 682-B-Continued**

(b)



All articles of furniture **must** show the above symbol and precautionary markings. Multiple direction arrows are authorized. In lieu of the above symbol, articles of furniture may show the precautionary markings of **Sec. 1 and Sec. 2(a) (see Note, item 79022) in combination only.** 

#### Sec. 3. TOP HEAVY:



**TOP HEAVY** 

For appli