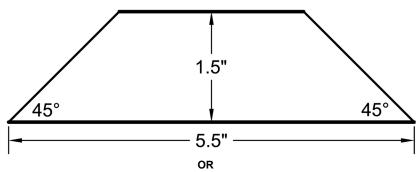

ast one right angle turn on a rigid flat surface representative of carrier terminals and warehouses. A modified 2 in x 6 in board with long edge beveled full height at 45 degrees (see diagram below) shall be placed on the course in a position where both lift truck wheels on one side must pass over it during each handling sequence, and a second modified 2 in x 6 in board shall be placed on the course after the right angle turn in such a position that both lift truck wheels on the opposite side must pass over it during each handling sequence. The speed of the truck passing over the 2 in x 6 in boards and rounding the right angle turn shall be at least 2 mph (3.2 km/hr). Vertical alignment of palletized containers must be reasonably maintained throughout the test.

#### ITEM 180-A-Continued



(2) Conduct a repetitive shock test (Rotary Motion) in accordance with ASTM D999, Method 2A:

Unitized pallet load of individual cases on a pallet must be subject to 10 minutes each in the "X" and "Y" directions. Place the load on the repetitive (Rotary) vibration machine. Operate equipment at 30° out of phase between 165 and 200 rpm (180 rpm recommended) for duration of 10 minutes. Rotate 90° after 10 minutes and continue for the remainder of 10 minutes. Inspect for load containment and damage during and following testing.

#### **Section IV. Concentrated Impacts**

To accommodate the use of this rule for packages where wrapping materials such as stretch wrap, shrink wrap, or paper are used in lieu of rigid outside containers, in addition to meeting the applicable performance requiremen