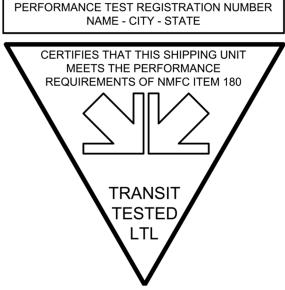

tory as identified above the symbol by name, city and state. Testing must be conducted by a testing laboratory that is registered with the FCDC, see Note 9.
- (2) Directly above each certification symbol there must be printed a FCDC Performance Test Registration Number. Such number will be issued on an annual basis by the FCDC upon receipt of a properly completed form requesting such a Registration Number, signed by the FCDC's Packaging Consultant or other FCDC member and certifying that the symbol and Registration Number will be imprinted only on those packages which have met the minimum performance test requirements specified. Further, the applicant must divulge on the form the location or locations where completed test report forms are available for inspection upon reasonable request.



- (a) In the event of a damage claim, carriers may request a retest at a different FCDC-registered laboratory (see Note 9). The retest must be conducted according to the same test plan as was used for the certification testing; no alternative procedures or types of test equipment may be substituted. Should the shipping unit fail the retest, a second retest of two shipping units may be conducted at the second laboratory and both shipping units must pass the retest.
- (b) All shipping unit configurations and article sizes and variations must be tested and new reports filed for the purpose of certification by this rule (see Note 8). Any time a packaging or product change is made, the required performance tests must be repeated.
- (c) When minor variations are made in articles, a single test