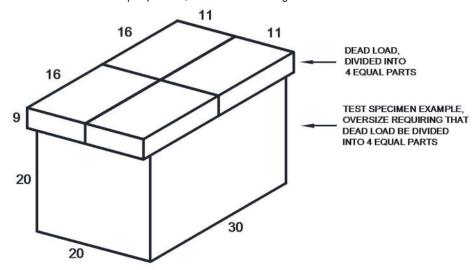

st not overhang the specimen by more than 1.5 in (38 mm). The dead load container(s) must be affixed so that it cannot move inside the perimeter of the test specimen during testing. The test specimen should not be fastened to the vibration table and should be allowed some lateral movement, yet restricted so that it does not move from under the perimeter of the dead load.

#### ITEM 180-A-Continued

(2)(b) When test units have large top surfaces, i.e., any dimension exceeding 18 in (0.46 m), the dead load must be subdivided into smaller portions. If only one dimension exceeds 18 in (0.46 m), the load must be divided into two equal portions along the longer dimension. If both dimensions exceed 18 in (0.46 m), the load must be divided into four equal portions, as shown in the diagram below.



EXAMPLE OF CONCENTRATED DEAD LOAD ON TEST SPECIMEN FOR RANDOM VIBRATION TEST

TEST SPECIMEN SHOWN IN EXAMPLE MEASURES 30" X 20" X 20", LARGER THAN 18" IN BOTH LENGTH AND WIDTH, REQUIRING THAT THE DEAD LOAD BE DIVIDED INTO 4 FOUAL PARTS.

(3) **Vibration Testing:** Properly position either the identical shipping unit or the concentrated dead weight load on the shipping unit. Using procedure ASTM D4169 Schedule D, Assurance Level II, for random vibration under a stacked compressive load, test the shipping unit. Conduct the vibration testing on all three faces, except as noted below. Face 3 must be tested for one hour and Faces 4 and 6 must be tested for 30 minutes each, for a total duration of two hours. If the shipping unit has either a lift truck skid or pallet outside base or is marked