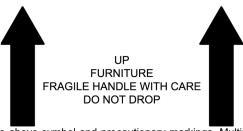

zed or unitized loads may be marked as a single unit. Markings must be shown on two adjacent sides of the handling unit as a minimum, with the exception of markings shown in Secs. 7(a), 8(a), 11 and 13. Symbols may be printed or adhered as a label. For prominence, such symbols may be within a border or have an opposing background color.





Sec. 1. FRAGILE-HANDLE WITH CARE:



In addition to being shown in the upper left corner of side panels, the glass symbol may also be positioned in any area of any panel to indicate the location of glass within the container.

#### Sec. 2. UP ARROWS:

(a)



For reasons of preferable or multiple safe orientations, the above symbol may be shown in duplicate authorizing multiple direction upright positions as an option.

# **ITEM 682-B-Continued**

(b)



All articles of furniture **must** show the above symbol and precautionary markings. Multiple direction arrows are authorized. In lieu of the above symbol, articles of furniture may show the precautionary markings of **Sec. 1 and Sec. 2(a) (see Note, item 79022) in combination only.** 

#### Sec. 3. TOP HEAVY:



**TOP HEAVY** 

For application, see Item 680, Sec.12.

#### Sec. 4. KEEP DRY:



# **ITEM 682-B-Continued**

Sec. 5. PROTECT FROM HEAT:



Sec. 6. PROTECT FROM FREEZING:



# Sec. 7. HAND TRUCK: Accordingly:





Must be shown on side of container where handling device should be used.

# ITEM 682-B-Continued

Sec. 8. FORKLIFT: Accordingly:

(a)





Must be shown on side of container where handling device should be used.

Sec. 9. STACK HEIGHT:



Note—The number '4' is shown fo