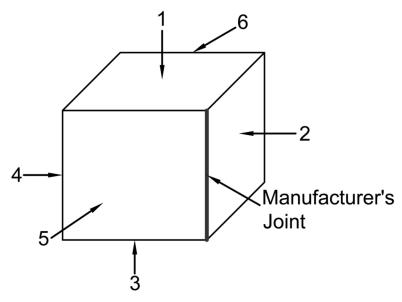

specified within Section VI herein. Multiple test specimens are recommended when available, and all specimens tested must pass.

For the purpose of retest uniformity, handling steps utilized in transporting the article (once fully packaged) from the production line to the warehouse to the testing laboratory, i.e., clamp trucks, baseloid lift trucks, hanging conveyors, must be identified and documented on test report form so that these procedures may be repeatable.

Orientation and Nomenclature for Test Specimens: Place the container in its normal shipping orientation with the front facing forward and then proceed with marking the faces according to the diagram shown below. Note the Manufacturer's Joint, when present, may or may not be located in the same position as shown in the diagram.



PERFORMANCE TEST REQUIREMENTS: All applicable shipping units must be tested as follows:

# **Section I. Conditioning**

Except as provided in Note 1, all specimens must be conditioned in an atmosphere of 73°F (23°C) minimum and 50% RH minimum for at least 24 hours. Testing should be conducted in the same minimum atmosphere, and conditions must be recorded for each test conducted. If testing cannot be conducted in the minimum atmosphere, conduct the tests as soon as possible after the packaged products have been stored for 24 hours in the testing environment.

**NOTE 1—**Alternatively, fiberboard packaging may be conditioned in an atmosphere of 40°F (4°C) and 85% RH or 100°F (38°C) and 85% RH for at least 72 hours.

#### ITEM 181-A-Continued

#### Section II. Compression/Vibration Test

T