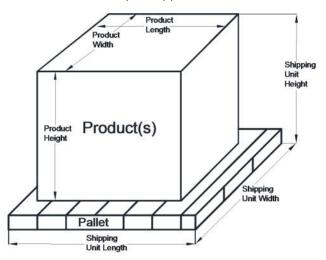

sisting of a shipping container not on or not having a lift truck skid or pallet outside base, place the container in its normal shipping orientation with the front facing forward and then proceed with marking the faces according to the diagram shown below. Note the Manufacturer's Joint, when present, may or may not be located in the same position as shown in the diagram.



Orientation and Nomenclature for Test Specimens with Lift Truck Skid or Pallet Outside Base: For test specimens consisting of one or more shipping containers on or having a lift truck skid or pallet outside base, place the shipping unit in its normal shipping orientation with the front facing forward. Use the diagram below to determine the dimensions of the product(s), and the overall dimensions of the shipping unit.



PERFORMANCE TEST REQUIREMENTS: All applicable shipping units must be tested as follows:

#### Section I. Conditioning

Except as provided in Note 1, all specimens must be conditioned in an atmosphere of 73°F (23°C) minimum and 50% RH minimum for at least 24 hours for paper-based packaging and 12 hours for all others. Testing should be conducted in the same minimum atmosphere, and conditions must be recorded for each test conducted. If testing cannot be conducted in the minimum atmosphere, conduct the tests as soon as possible after the packaged products have been stored for 24 hours in the testing environment.

**NOTE 1—**Alternatively, fiberboard packaging may be conditioned in an atmosphere of 40°F (4°C) and 85% RH or 100°F (38°C) and 85% RH for at least 72 hours.

#### ITEM 180-A-Cont