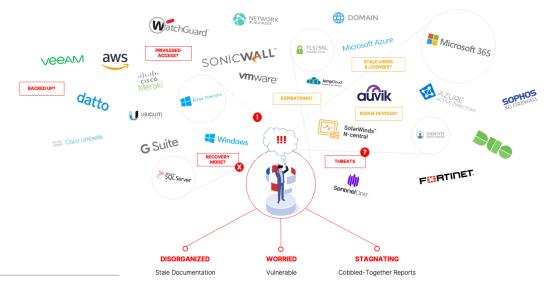

#### **MAYHEM**

- Proliferation of systems
- Lack of visibility
- Lack of consistency
- Manual effort