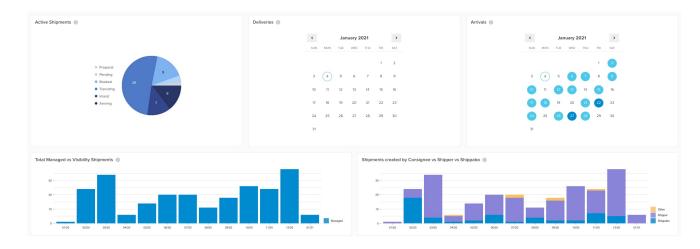

## Visibility

#### **End-to-end Visibility**

A beautiful and simple dashboard to manage an overview of all your shipments from factory to warehouse.

#### Visibility on Shipments

Search for shipments by product, purchase orders or shipment references