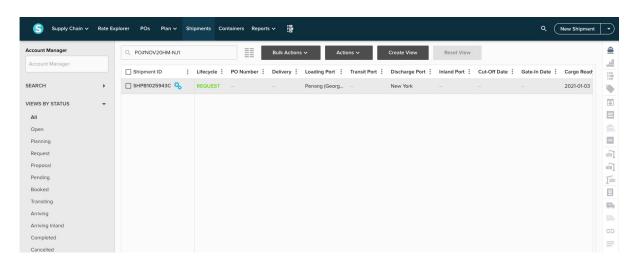

## Visibility

#### **End-to-end Visibility**

A beautiful and simple dashboard to manage an overview of all your shipments from factory to warehouse.

#### Visibility on Shipments

Search for shipments by product, purchase orders or shipment references