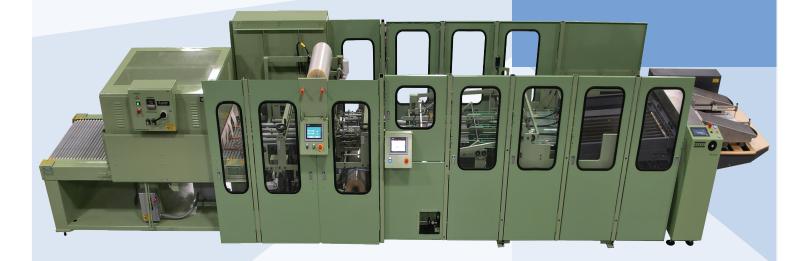

# CR-3150-S

#### **SHEET TO ROLL WINDER**

Up to 65 rolls per minute

Automatic sheet feeder with ability to feed 2-3 sheets per roll

Standard sheet widths 15.7" to 30" (400 mm to 760 mm)

Standard sheet lengths 19.7" to 45" (500 mm to 1140 mm)