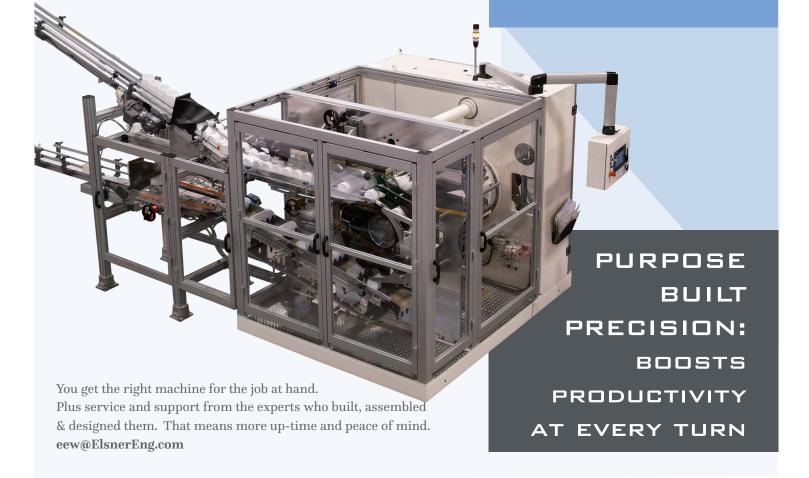

## ERS-180

## **AUTOMATIC ROLL STUFFER**

180 Canisters per minute to match maximum output of ENR-G3

Canister diameter range of 2-1/2" to 5-3/8" (64 mm to 137 mm)

Canister height range of 4-3/8" to 8-1/4" (110 mm to 210 mm)

Roll diameter range of 2" to 5-3/8" (50 mm to 137 mm)

•Can accommodate variation of +/- 3/16" (5 mm)

Roll height range of 4" to 8" (100 mm to 203 mm)

•Can accommodate variation of +/- 1/8" (3 mm)

Full integration with ENR-1000 and ENR-G3

•Sufficient log infeed conveyor for proper roll staging

THE ONE-EIGHTY

IS YOUR SINGLESOURCE SOLUTION
FOR CANISTER
ROLL PRODUCTION
WITH MACHINERY
DESIGNED FOR:

- Increased uptime
- Smooth integration
  - Increased speed
- Ease of changeover
- Reduced supply chain sources