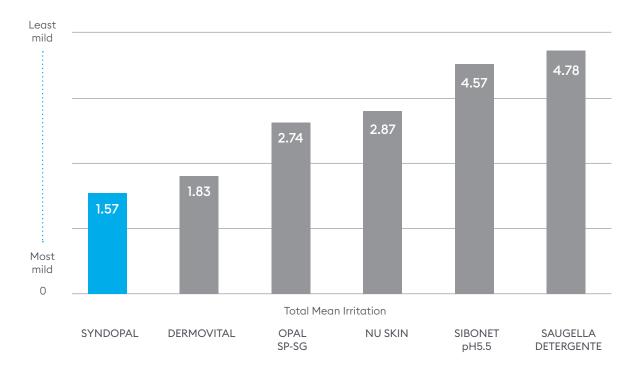

#### **Technical data**

Fig 1: Mildness

Fig.1: Graph showing popular syndet & soap bars in order of mildness.

Fig 2: pH adjustment

Fig.2: Graph to show Syndopal pH adjustment from additional lactic acid solution.