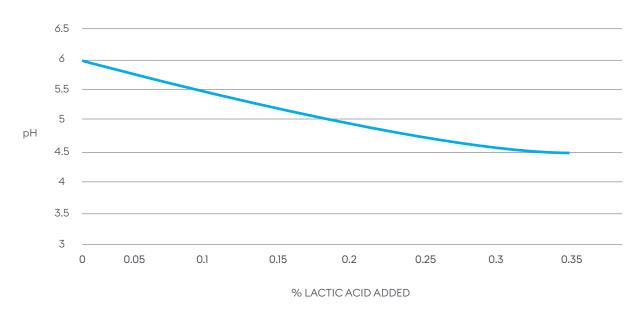

#### **Technical data**

Fig 1: Mildness

Fig.1: Graph showing popular syndet & soap bars in order of mildness.

Fig 2: pH adjustment

Fig.2: Graph to show Syndopal pH adjustment from additional lactic acid solution.