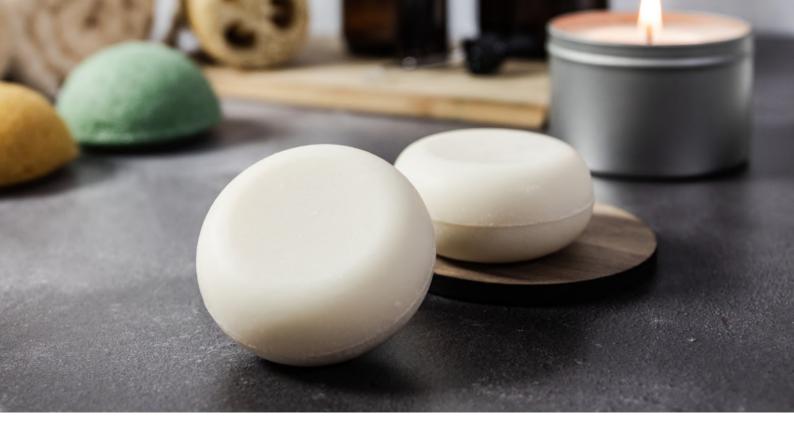

# Syndopal® 300 MB

Ultra mild soap free syndet base

# Introducing Syndopal® 300 MB

#### Our Revolutionary Syndet Base

Syndopal® 300 MB is a soap free, ultra mild (pH 5.5-6.5) extruded syndet base, formulated for the manufacture of luxury, high performance extruded opaque solid beauty, shampoo and conditioner bars. It delivers exceptional product performance through a high foaming, creamy lather, which leaves the skin feeling soft and hydrated.