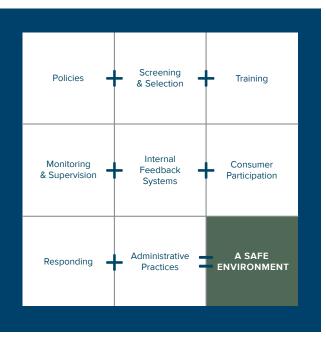

# PRAESIDIUM'S SCIENTIFIC METHODOLOGY

Using current research and root cause analysis, Praesidium developed its own abuse risk management model, The Praesidium Safety Equation.® Root-cause analysis of several thousand incidents of abuse across sectors demonstrated that risks fell into eight organizational operations: Policies, Screening and Selection, Training, Monitoring and Supervision, Internal Feedback Systems, Consumer Participation, Responding, and Administrative Practices. By implementing best practices in each of these operations, Praesidium determined that risks could be reduced or eliminated.