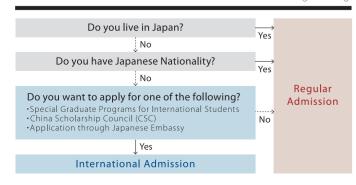

## Special Graduate Programs for International Students

An alternative to regular admission, students admitted through Special Graduate Programs for International Students directly enter master or doctoral programs at the Graduate School of Engineering. Applicants for Special Graduate Programs for International Students must satisfy the following primary eligibility requirements.

Additional requirements must also be satisfied.

- A foreign national who is not a permanent resident of Japan, and
- A foreign national who does not currently reside in Japan.

Japanese Government OIS (Monbukagakusho: MEXT) scholarship through the Japanese Embassy in applicants' home country

First, applicants must contact their home country's Japanese embassy about preliminary selection. After passing the preliminary selection, they will be further evaluated by Graduate School of Engineering, the University of Tokyo for acceptance.