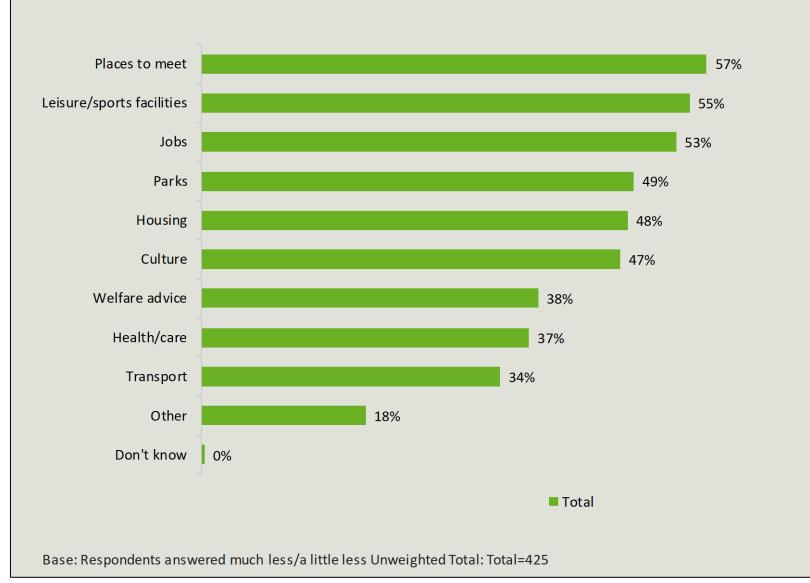

#### What we've found: challenges

CREATE streets foundation

- Left behind places suffer economic deprivation, a lack of social amenities, and poor connectivity
- People who live in left behind places and can feel ignored, under valued and marginalised
- A poor quality physical environment is both a consequence and a driver of the experience of being left behind and under valued
- Poor housing conditions, particularly in a growing PRS
- Poorly engaged communities can mean what (scarce) resources are available can be spent badly
- The pandemic is intensifying these factors, as well as longer term trends like high street decline, poor transport connections and housing market polarisation

#### What we've found: opportunities

CREATE streets

- While macro economic factors are important (employment, education, transport) place-based factors are more readily amenable to relatively low cost, bottom-up interventions in places where there is less financial value that can be realised by conventional models of (re)development
- Left behind places often have significant assets that can be deployed to improve places and lives:
  - existing housing stock in traditional streets
  - under used heritage buildings
  - public, natural and green spaces
  - and a shared sense of community