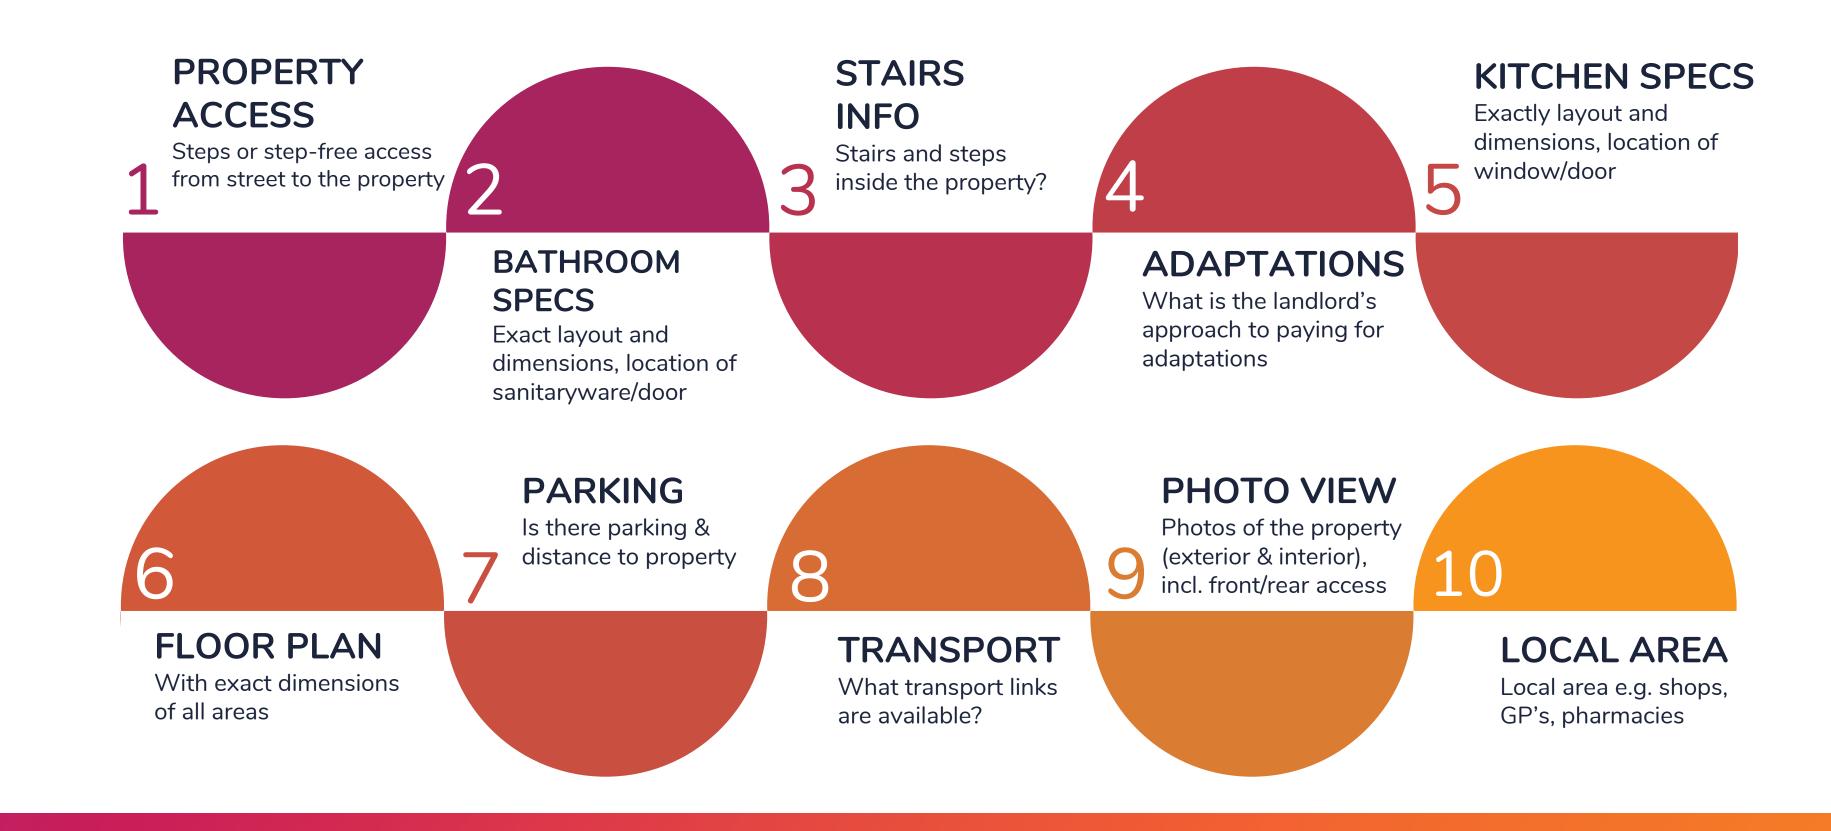

## Question 3

What do disabled people say is most important to advertise about wheelchair accessible properties?

#### Answer

Step free access from street to the property

And.....

Exact dimensions and layout of bathroom

#### Essential advert info for wheelchair users

What information is most important for a wheelchair user seeking a new home?