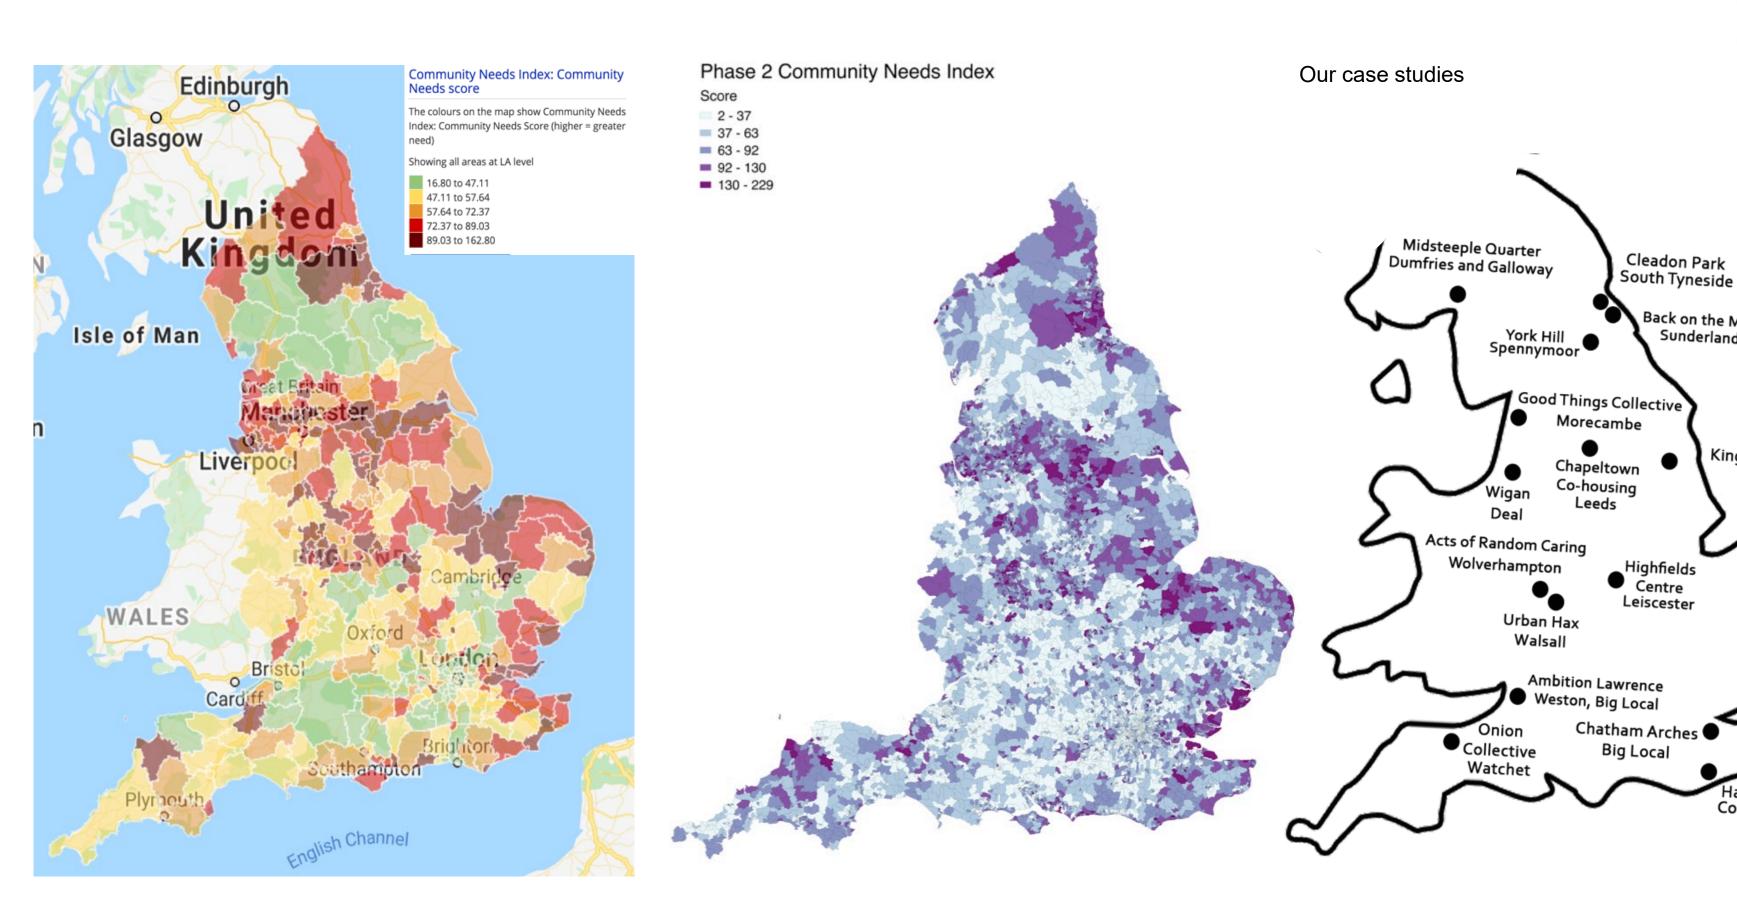

#### What do we mean by left behind places?

- Not a precise definition, as our research is led by case studies
- Potential sources:
  - Indices of Multiple
     Deprivation
  - Legatum Institute's Prosperity Index
  - Localised property market insights
  - UK Onward's Social Fabric Index
  - Local Trust's Community
     Needs Index

#### IMD score vs Brexit vote

Source: OSCI analysis of Electoral Commission 2016/MGCLG 2015, for Local Trust

#### Community needs score vs Brexit vote

Source: OSCI analysis of Electoral Commission 2016/MGCLG 2015, for Local Trust

### What do we mean by left behind places?

Back on the Map

Sunderland

Centre

Giroscope Kingston upon Hull

Hastings Commons

Great

Yarmouth