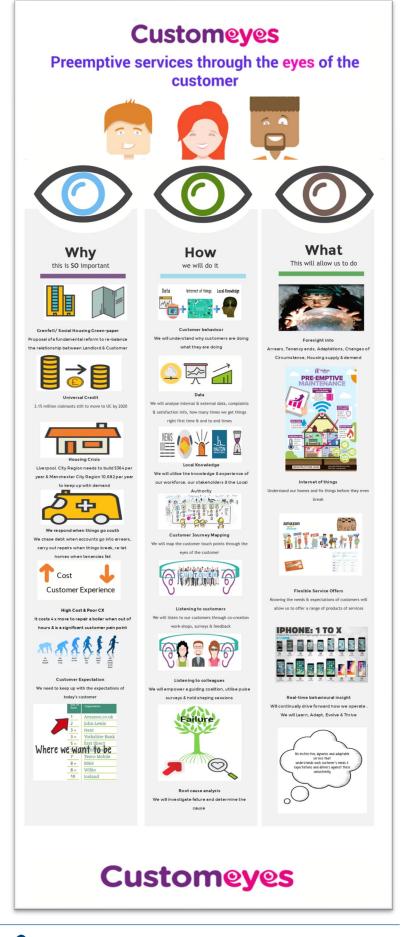

#### What problem are we trying to solve?

- 1. Lack of accessible properties (wheelchair accessible) for applicants
- 2. When housing is available and advertised poor or inconsistent information about properties
- 3. Often a lack of people requesting accessible (or adapted) properties!
- 4. ... Leading to a further loss of stock
  - Ripping out costly adaptations
  - Re-modelling new build units

A user-designed service based on what disabled people telling us

"Naively, I assumed that London, one of the world's biggest mega-cities, would have an abundance of accessible homes available to rent"

Millie Hawes: seven-month flat hunt

# Accessible housing – the growing crisis

365,000

disabled people in the UK say their home is not suitable for their needs

10,000

disabled people were on housing waiting lists in Scotland in 2018

1,427

of 132,994 newly built houses were designed for wheelchair users (2016-2018)