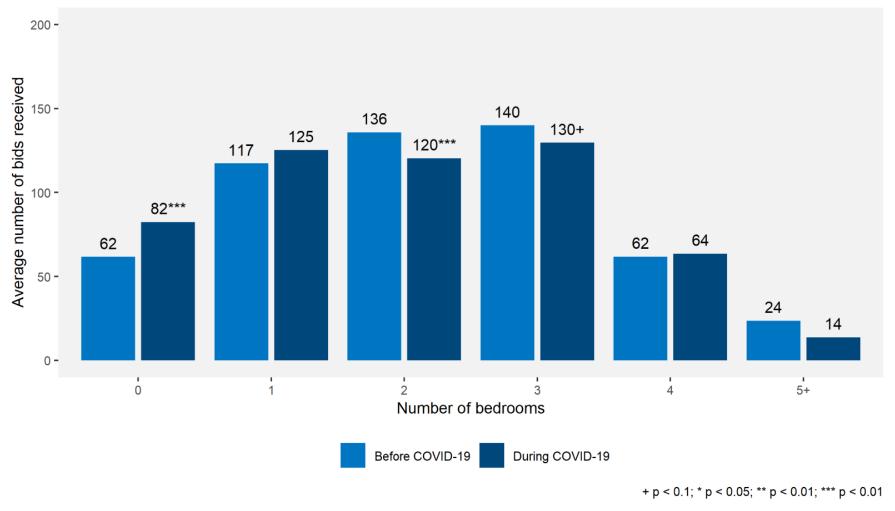

Proportionally fewer 3-bedroom properties became available during the pandemic compared to before (14.5% compared to 16.2%)

The average number of bids for houses fell by 16.5% during the pandemic, while the average number of bids for bedsits rose by 50%

#### Property type

The average number of bids for houses fell by 16.5% during the pandemic, while the average number of bids for bedsits rose by 50%.

Despite this increase in demand, bedsits remained the property type with the lowest average number of bids.