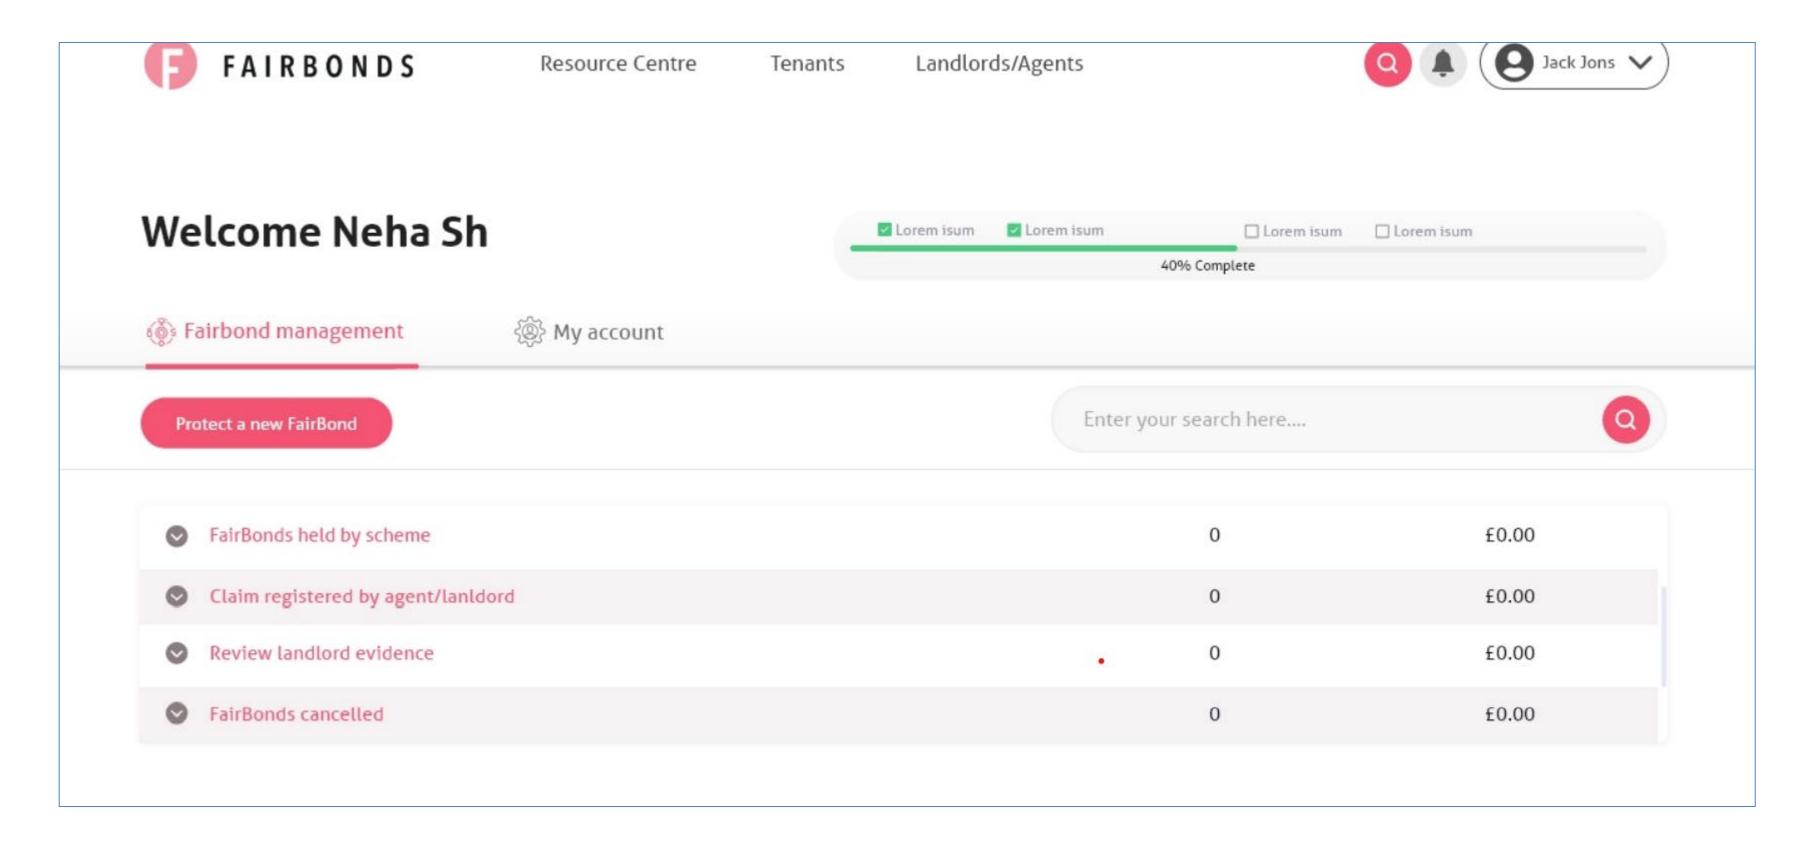

# Account dashboard

Support

Resource Centre

Facebook

We have made a simple online claim portal for landlords. This reduces their time taken to negotiate with the tenants and allows them to show why they may be entitled to make a claim.

#### Your claim for cleaning

#### Requested by you

£300.00

Please describe your claim for cleaning

Oven clean - £300

What clause(s) in the tenancy agreement support your claim for cleaning?

Clause 6 says the tenant clean the property and return it in the same condition as at the start of the tenancy, less fair wear and tear.

Clause 16 says the deposit may be used for cleaning.

What is your evidence of the property's cleanliness at the start of the tenancy?

Inventory says the property was cleaned to a professional standard.

Oven was brand new - see invoice.

What is your evidence of the property's cleanliness at the end of the tenancy?

Check out on page 8 shows the oven was dirty.

# Landlord provides details of claim[s] against the FairBond with supporting evidence

| Please upload evidence relating to<br>your cleaning claim | PDF  | Oven receipt.pdf uploaded<br>242kb                                          | <b>⊗</b> View                                                                                                                                                                                                                                                                                                                                                                                                                                                                                                                                                                                                                                                                                                                                                                                                                                                                                                                                                                                                                                                                                                                                                                                                                                                                                                                                                                                                                                                                                                                                                                                                                                                                                                                                                                                                                                                                                                                                                                                                                                                                                                        |
|-----------------------------------------------------------|------|-----------------------------------------------------------------------------|----------------------------------------------------------------------------------------------------------------------------------------------------------------------------------------------------------------------------------------------------------------------------------------------------------------------------------------------------------------------------------------------------------------------------------------------------------------------------------------------------------------------------------------------------------------------------------------------------------------------------------------------------------------------------------------------------------------------------------------------------------------------------------------------------------------------------------------------------------------------------------------------------------------------------------------------------------------------------------------------------------------------------------------------------------------------------------------------------------------------------------------------------------------------------------------------------------------------------------------------------------------------------------------------------------------------------------------------------------------------------------------------------------------------------------------------------------------------------------------------------------------------------------------------------------------------------------------------------------------------------------------------------------------------------------------------------------------------------------------------------------------------------------------------------------------------------------------------------------------------------------------------------------------------------------------------------------------------------------------------------------------------------------------------------------------------------------------------------------------------|
|                                                           | JPG  | Picture of oven at check-out.jpg uploaded 756kb Description: Inside of oven | ♦ View     ♦ |
|                                                           | DOCX | Cleaning invoice.docx uploaded<br>142kb                                     | <b>⊗</b> View                                                                                                                                                                                                                                                                                                                                                                                                                                                                                                                                                                                                                                                                                                                                                                                                                                                                                                                                                                                                                                                                                                                                                                                                                                                                                                                                                                                                                                                                                                                                                                                                                                                                                                                                                                                                                                                                                                                                                                                                                                                                                                        |
|                                                           | ]PG  | Picture 2.jpg  142kb Description: Oven door                                 | ♦ View     ♦ |
|                                                           | JPG  | Picture 3.jpg 142kb Description: Oven handle                                | ⊚ View                                                                                                                                                                                                                                                                                                                                                                                                                                                                                                                                                                                                                                                                                                                                                                                                                                                                                                                                                                                                                                                                                                                                                                                                                                                                                                                                                                                                                                                                                                                                                                                                                                                                                                                                                                                                                                                                                                                                                                                                                                                                                                               |