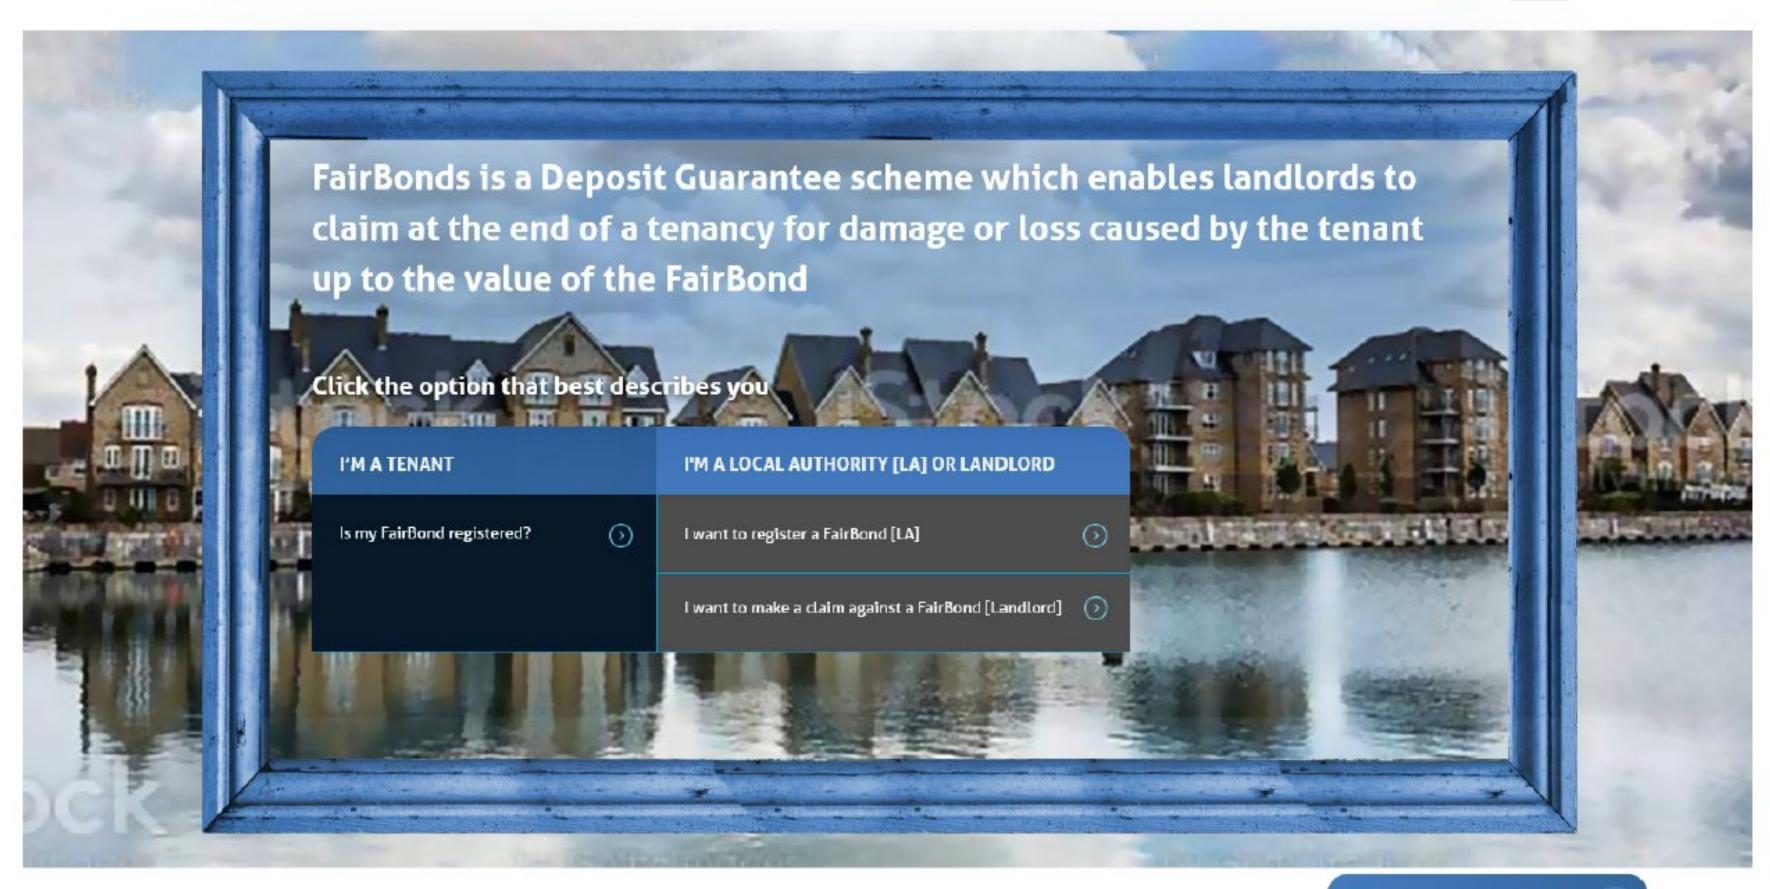

# What is FairBonds?

- A Tenancy Deposit Bond provided by a local authority to a landlord instead of a cash deposit to enable the rehousing of a local authority sponsored household
- oxdot The local authority decides the value of the FairBond to be provided to the landlord
- The Fair Bond is administered by The Dispute Service, which operates the statutory tenancy deposit scheme
- oxdot At the end of the tenancy the landlord can make a claim against the FairBond [for arrears, damage etc] at the end of the tenancy using the online FairBonds platform
- FairBonds review the claim and using the same adjudicators from the Tenancy Deposit Scheme will decide how much of the claim to award to the landlord
- oxdot FairBonds then pay the landlord the amount awarded and reclaims this from the sponsoring local authority

# FairBonds National Deposit Bond Scheme Registering a FairBond

Local Authority (LA) or other agency) registers a deposit guarantee [FairBonds] for a sponsored tenancy on the FairBonds platform [fee c£75]