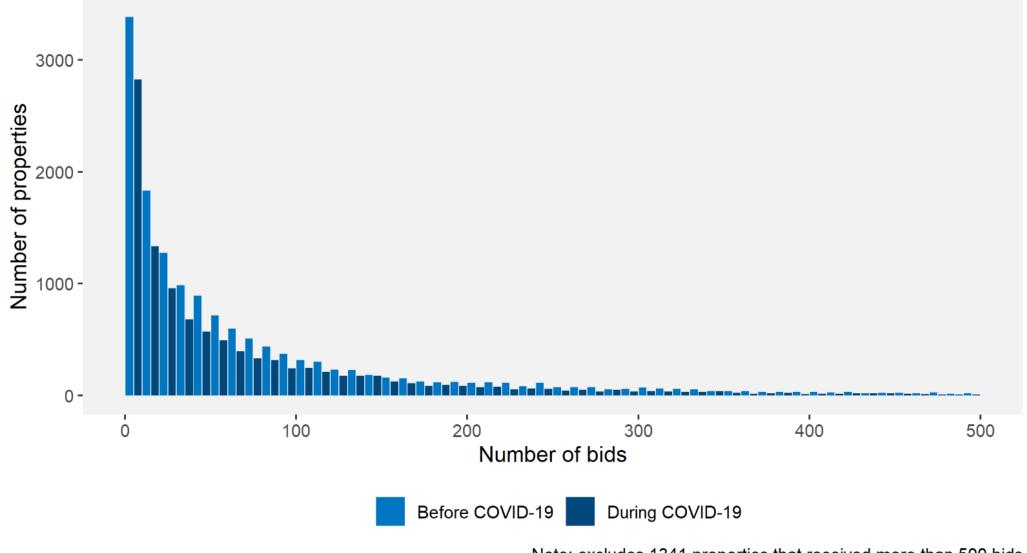

## Mismatch between supply and demand

Properties from Lambeth council received the highest number of bids. The top 5 were all 1 beds on the bottom or 1st floor.

These were mostly flats (only 1 of them was a house) with rents around £110 p/w and 0 service charge – this possibly indicates that simplifying the way the rent is presented seems more appealing to applicants.

#### Number of bids properties received, before and during COVID-19

Note: excludes 1341 properties that received more than 500 bids