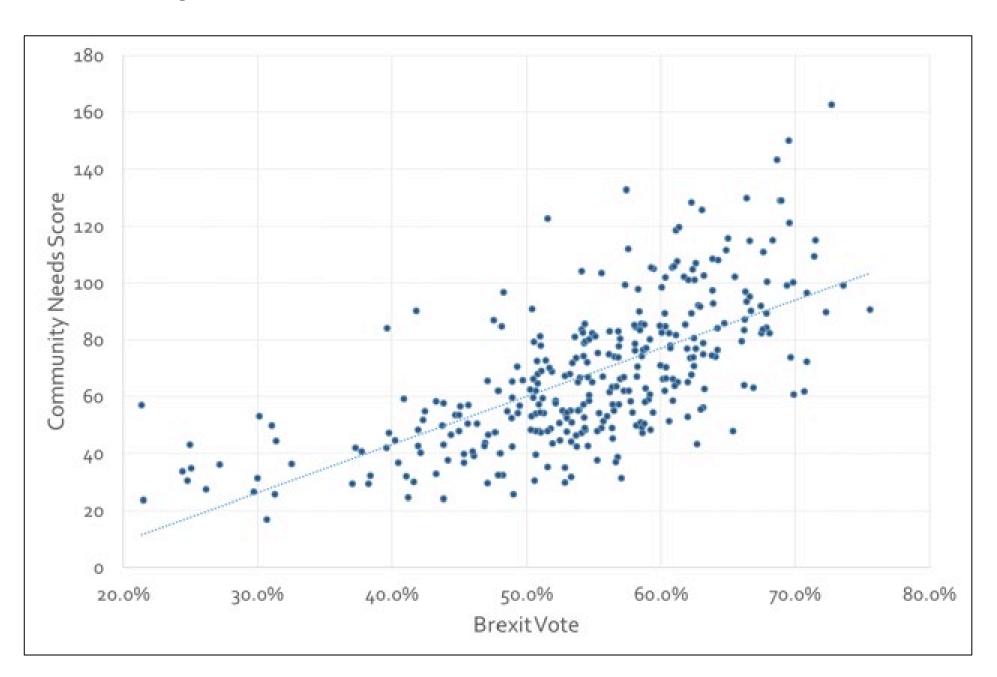

#### Community needs score vs Brexit vote

Source: OSCI analysis of Electoral Commission 2016/MGCLG 2015, for Local Trust