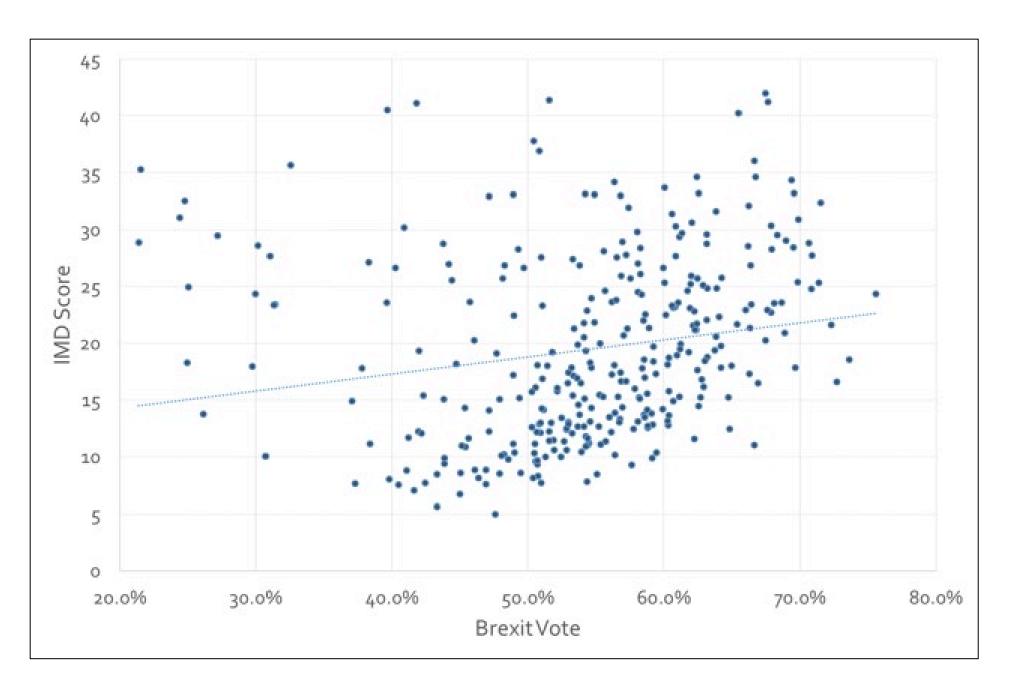

#### IMD score vs Brexit vote

Source: OSCI analysis of Electoral Commission 2016/MGCLG 2015, for Local Trust