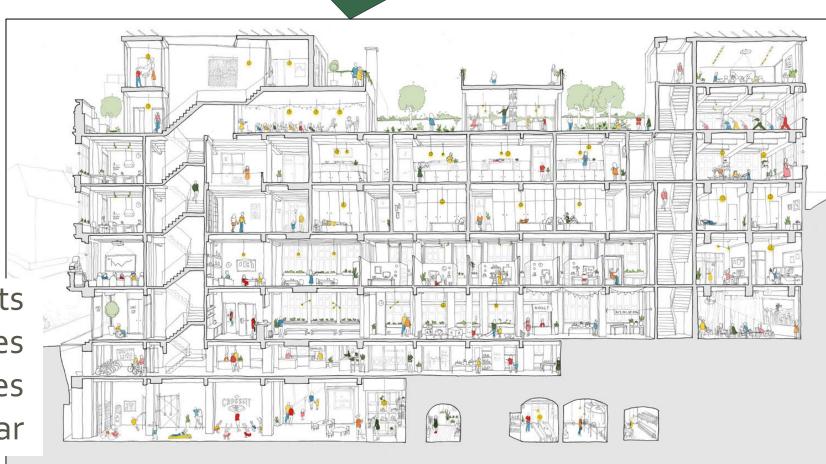

#### Conclusions

CREATE streets

- Left behind places need trees, trams and tricycles to create prosperous, child-friendly environments.
- Left behind towns need the tools and freedoms to turn declining high streets into thriving centres of community, cultural and commercial life.
- Left behind communities need the powers and half the money to take control of their assets and realise the economic value of community regeneration.
- Left behind neighbourhoods need street-by-street investment to bring homes up to standard and meet the net zero carbon target.
- Levelling up the country needs **patient**, **flexible funding** and **a healthy ecosystem of civic institutions** to empower communities and ensure no place is left behind.