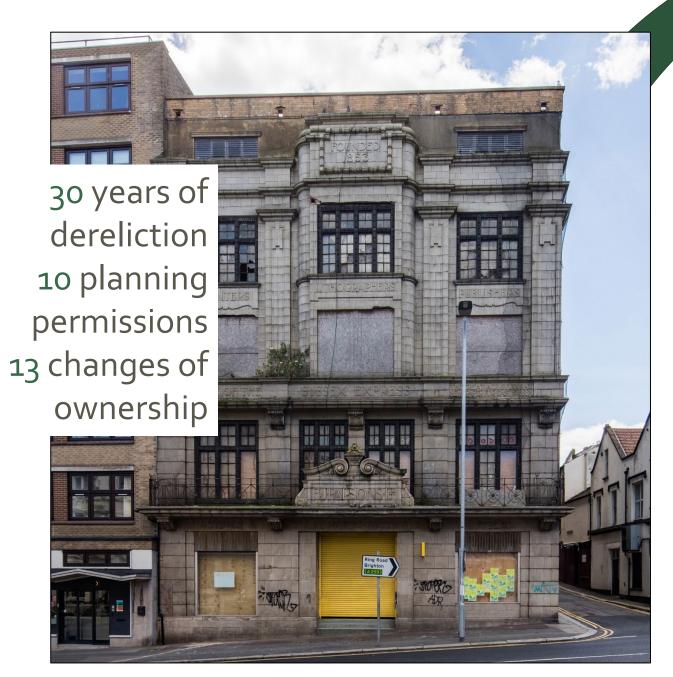

#### A healthy ecosystem of institutions

Observer building, Hastings: transformation of iconic town centre building into a community hub

16 capped rent flats

1 floor of co-working studios and offices 3 floors of leisure businesses roof garden, glasshouse and bar