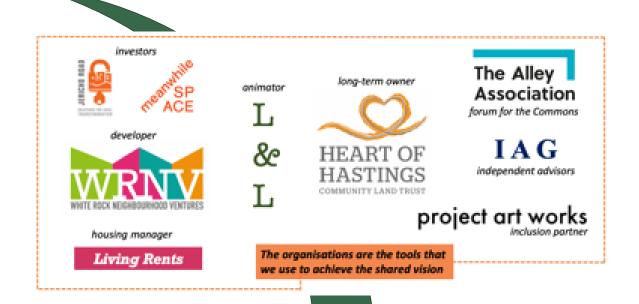

#### Conclusions

CREATE streets

- Left behind places need trees, trams and tricycles to create prosperous, child-friendly environments.
- Left behind towns need the tools and freedoms to turn declining high streets into thriving centres of community, cultural and commercial life.
- Left behind communities need the powers and half the money to take control of their assets and realise the economic value of community regeneration.
- Left behind neighbourhoods need street-by-street investment to bring homes up to standard and meet the net zero carbon target.
- Levelling up the country needs **patient**, **flexible funding** and **a healthy ecosystem of civic institutions** to empower communities and ensure no place is left behind.