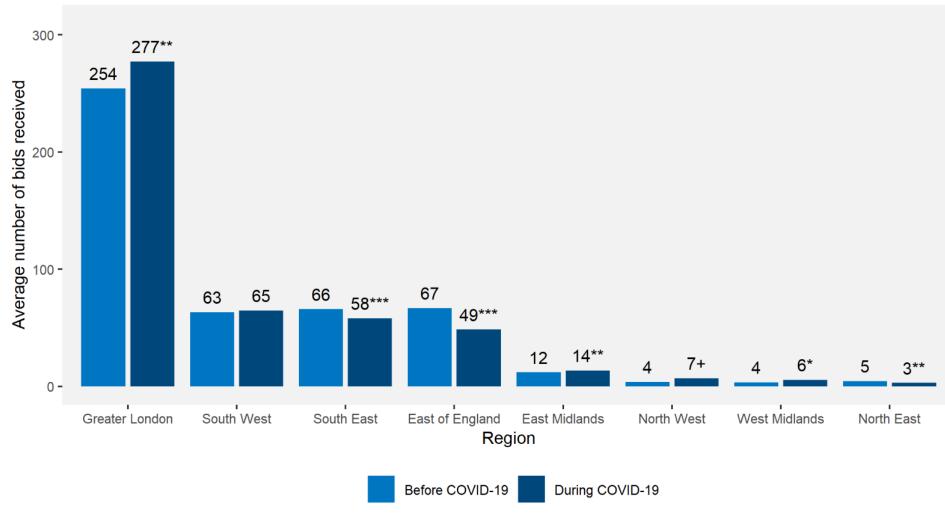

# Key findings from the report

Interest in individual properties varies massively. 11% of properties received no more than 3 bids, while 5% received over 500

Demand has increased for bedsits and 1-bedroom properties since the pandemic

Proportionally fewer 3-bedroom properties became available during the pandemic compared to before (14.5% compared to 16.2%)

The average number of bids for houses fell by 16.5% during the pandemic, while the average number of bids for bedsits rose by 50%

#### Property size

Proportionally fewer 3-bedroom properties became available during the pandemic compared to before (14.5% compared to 16.2%).

Demand has increased for bedsits and 1bedroom properties since the pandemic.

Before the pandemic, 3-bedroom properties received on average 20% more bids than 1-bedroom properties; this narrowed to just 4% more during the pandemic.