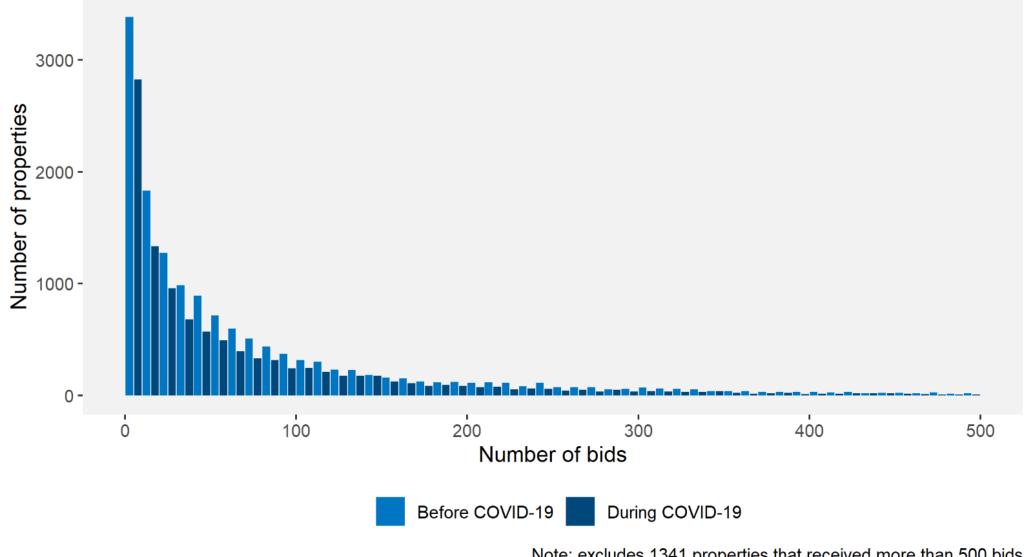

## Mismatch between supply and demand

Interest in individual properties varies massively.

11% of properties received no more than three bids, while 5% received over 500. At the most extreme ends of the scale, 34 properties had no bids at all, while two received over 2,000.

#### Number of bids properties received, before and during COVID-19

Note: excludes 1341 properties that received more than 500 bids