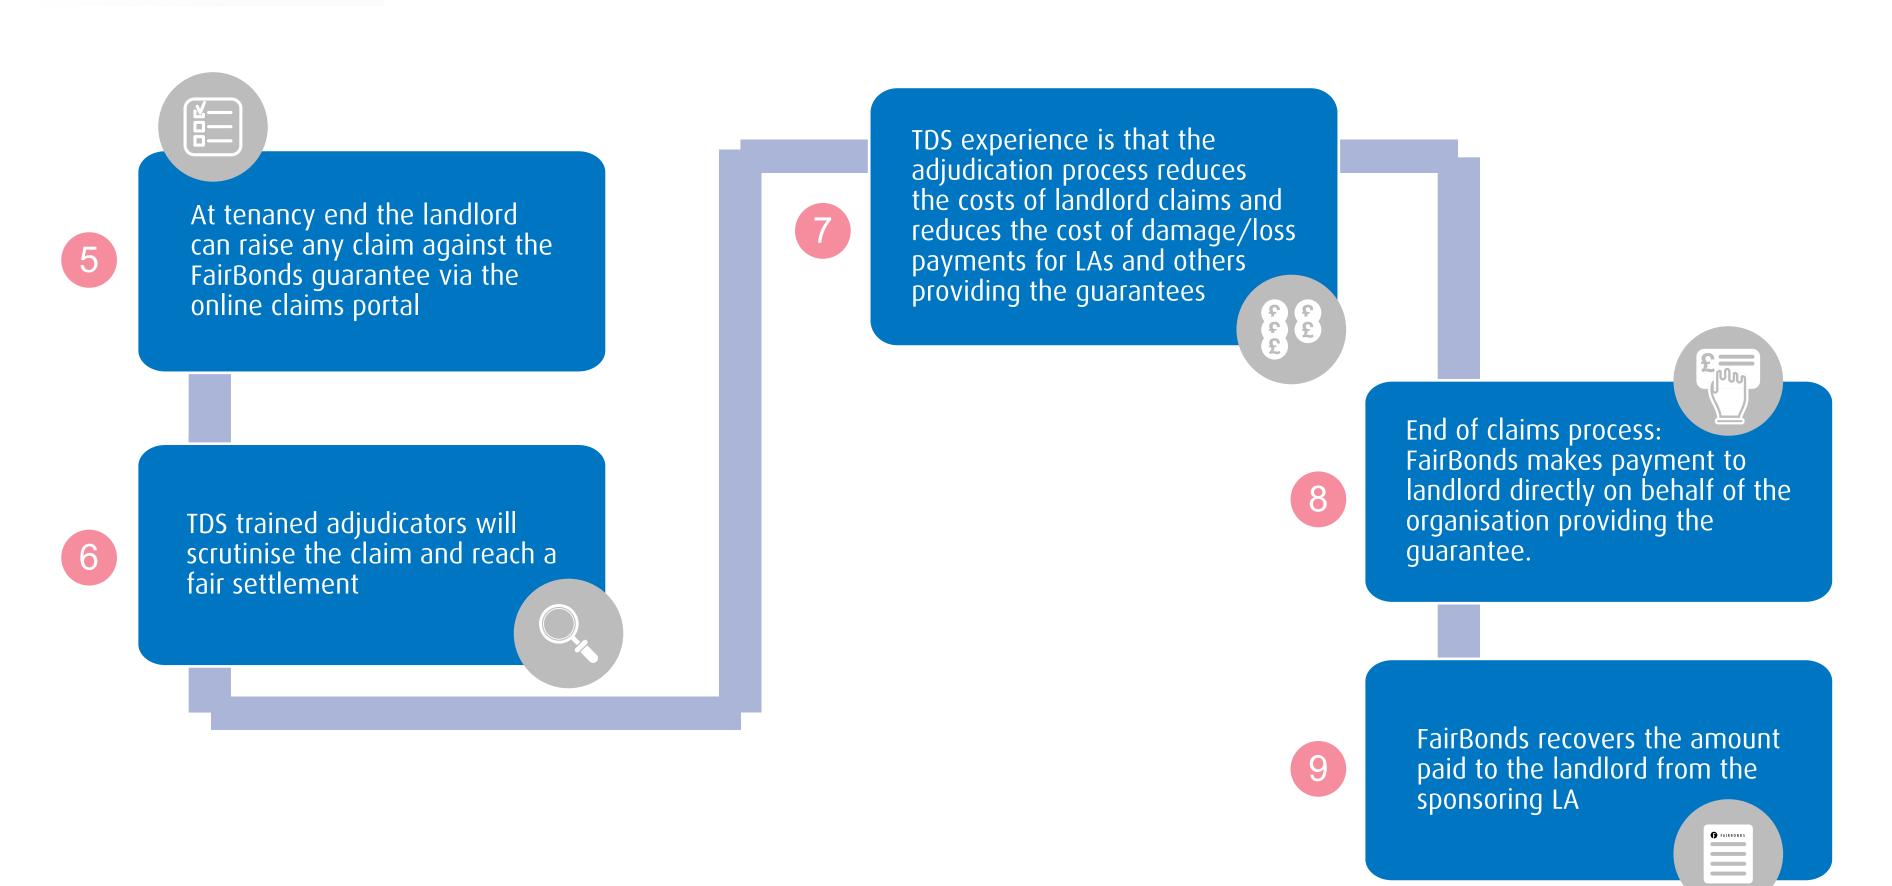

# What is FairBonds?

- A Tenancy Deposit Bond provided by a local authority to a landlord instead of a cash deposit to enable the rehousing of a local authority sponsored household
- oxdot The local authority decides the value of the FairBond to be provided to the landlord
- The Fair Bond is administered by The Dispute Service, which operates the statutory tenancy deposit scheme
- oxdot At the end of the tenancy the landlord can make a claim against the FairBond [for arrears, damage etc] at the end of the tenancy using the online FairBonds platform
- FairBonds review the claim and using the same adjudicators from the Tenancy Deposit Scheme will decide how much of the claim to award to the landlord
- oxdot FairBonds then pay the landlord the amount awarded and reclaims this from the sponsoring local authority

# The issue: and it's not a new one

- Low income households [e.g. homeless households, care leavers, some keyworkers, ex offenders] often struggle to find a cash deposit for a new private tenancy.
- Local authorities and other statutory bodies will often help procure housing in the private rented sector and will provide a cash deposit or a deposit bond guarantee on behalf of the tenant.
- At the end of the tenancy the landlord may have difficulties making a claim to the local authority against the guarantee.
- A poor "end of tenancy experience" may lead to the private landlord not engaging again with the client group.
- Local authorities often write off the deposit or not deal with the claim properly; leading to a leakage of public funds.

# FairBonds National Deposit Bond Scheme Registering a FairBond

Local Authority (LA) or other agency) registers a deposit guarantee [FairBonds] for a sponsored tenancy on the FairBonds platform [fee c£75]

Details of the FairBonds service are provided direct to the landlord and also details of how the landlord can claim for any damages at tenancy end

As FairBonds is a deposit guarantee there is **no cash deposit** paid to the landlord [saving the LA upfront deposit payments]

Because the FairBonds details are registered on TDS the LA can now easily monitor and track all the FairBonds it has issued

# Benefits

- 1. No up front cash deposits paid to landlords by local authorities
- 2. No requirement for landlords to meet the statutory deposit protection requirements
- 3. TDS is a known tenancy deposit expert in the PRS
- 4. FairBonds claims process will reduce cost of claims paid to landlords
- 5. Local authority benefits from no upfront deposit costs, no costs of administering the process, reduced claims costs
- 6. Landlords will get their money back very quickly at the end of the tenancy