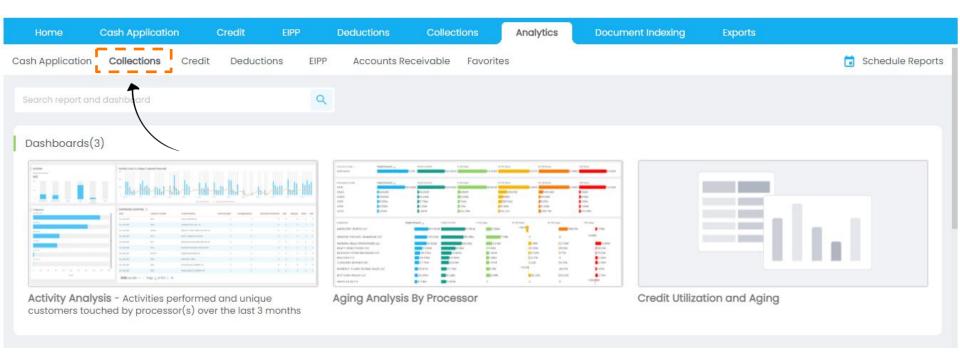

# | Market | Description | Descr

Activity Analysis - Activities performed and unique customers touched by processor(s) over the last 3 months

# Activity Analysis Dashboard