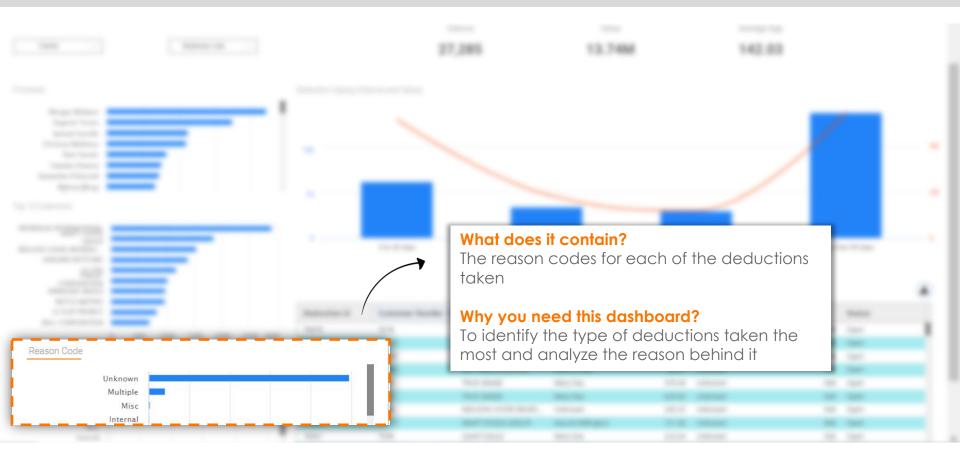

# Deduction Aging Analysis Dashboard

Total amount and the total number of deductions in different aging buckets

#### Why you need this dashboard?

To identify how is your deduction portfolio looking?