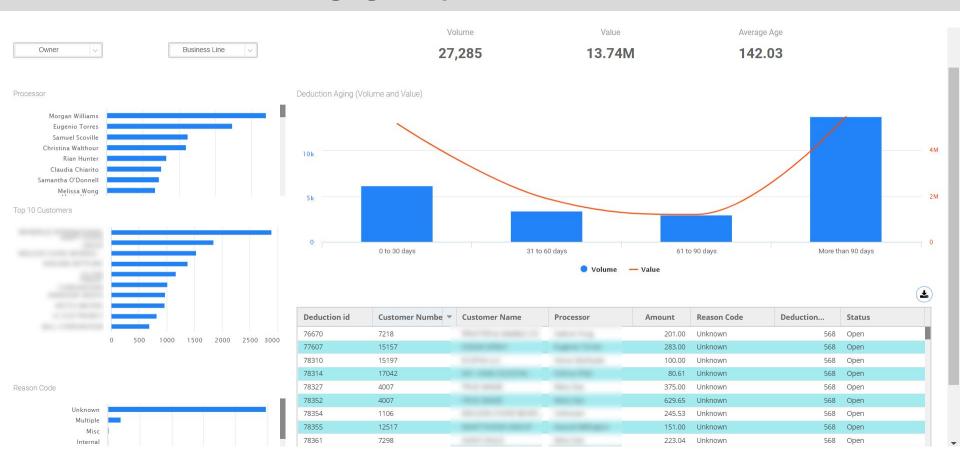

# Deduction Aging Analysis Dashboard

Total amount and the total number of deductions in different aging buckets

#### Why you need this dashboard?

To identify how is your deduction portfolio looking?