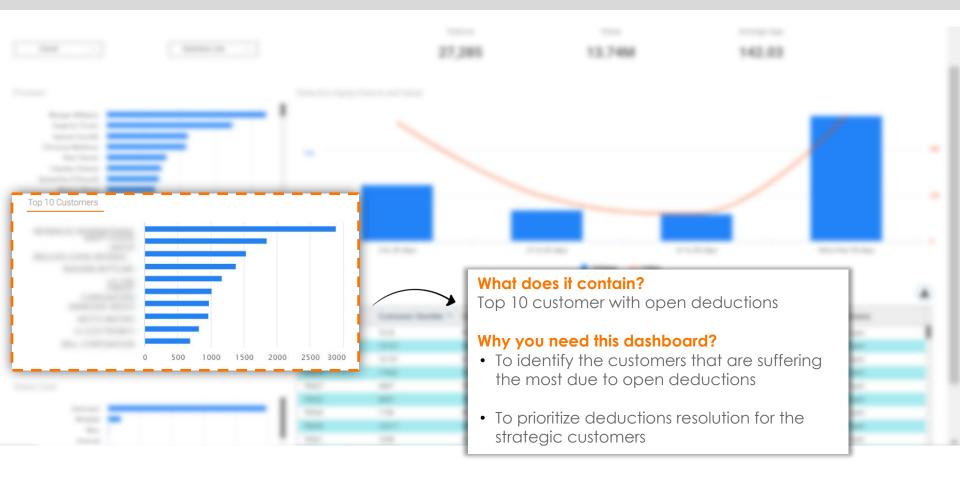

#### What does it contain?

Which customers have been reached out and through which medium on a daily basis

#### Why you need this dashboard?

To have a drilled down visibility on the details of all the customers being reached out