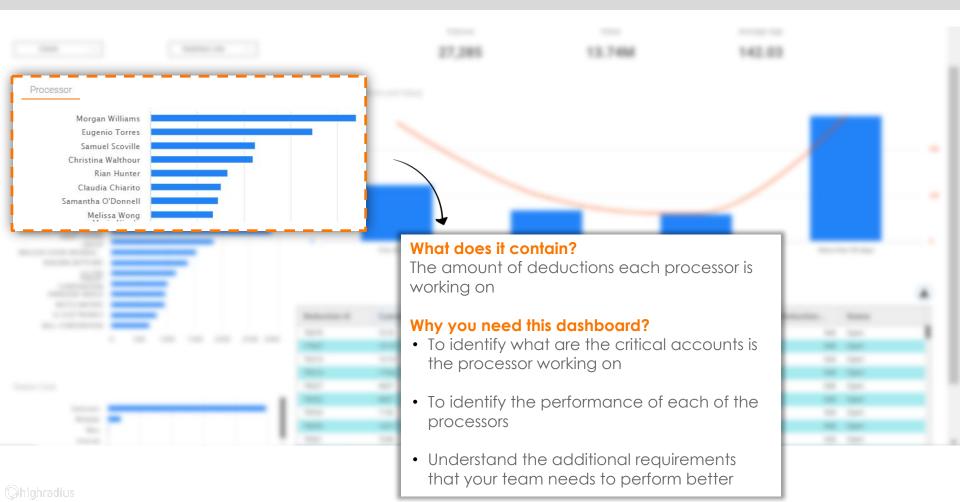

#### What does it contain?

Different action items taken up by individual collectors

#### Why you need this dashboard?

- Visibility into each of the action items created by collectors
- To identify if you have any training or performance issues
- Understand the additional requirements that your team needs to perform better