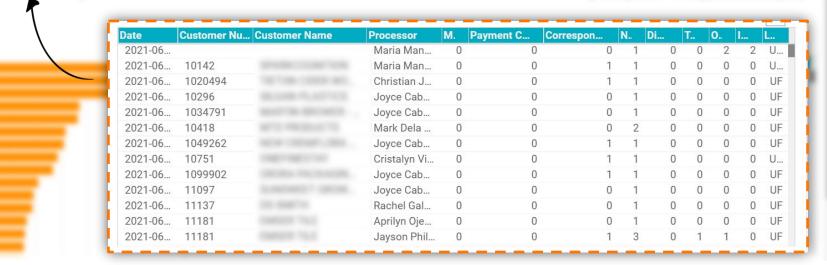

#### What does it contain?

Which customers have been reached out and through which medium on a daily basis

#### Why you need this dashboard?

To have a drilled down visibility on the details of all the customers being reached out