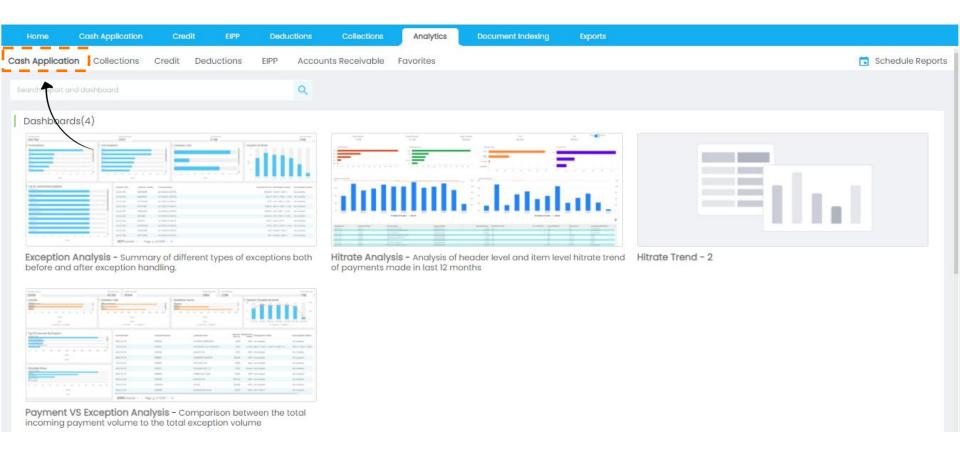

# Add Key Reporting Dashboards to Your Favorites

| Home             | Cash Application |        | Credit   | EIPP |      | Deductions  | Collect   | tions     | Analytics | Document Indexing | Exports |
|------------------|------------------|--------|----------|------|------|-------------|-----------|-----------|-----------|-------------------|---------|
| Cash Application | Collections      | Credit | Deductio | ns   | EIPP | Accounts Re | eceivable | Favorites | _         |                   |         |
|                  |                  |        |          |      |      |             |           |           |           | 7///////          | J       |