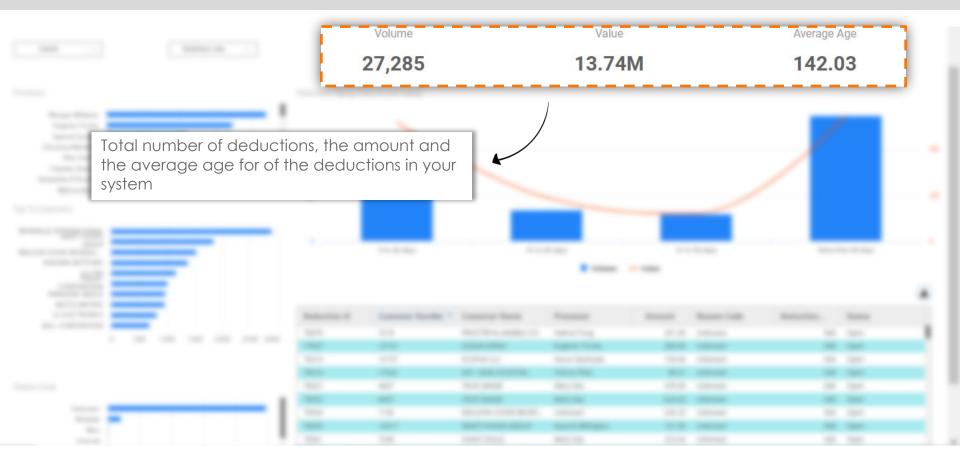

# Deduction Aging Analysis Dashboard

Total amount and the total number of deductions in different aging buckets