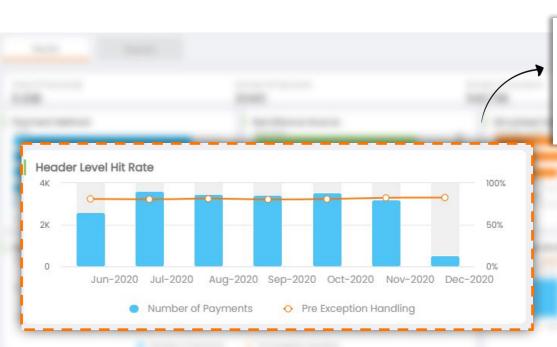

#### High Level Visibility Into the Payment Aggregations

#### What does it contain?

Header level hit rate

#### Why you need this dashboard?

To identify if some or all the invoices related to a particular payment is identified.