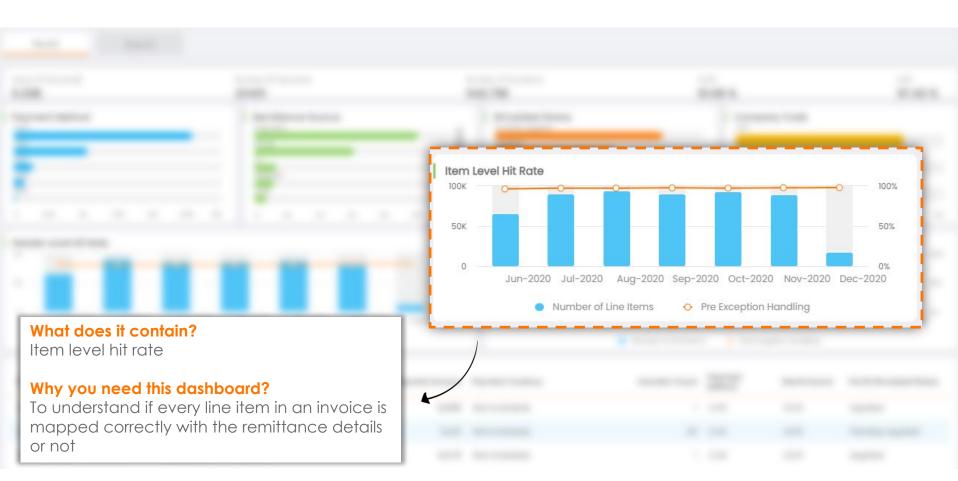

er level and item level hitrate trend

of payments made in last 12 months

## Hit Rate Analysis Dashboard

#### Hit Rate Analysis Dashboard Overview





#### **Aggregate Tiles**





#### **Cross Filters**



#### What does it contain?

Multiple filter options to view hitrates based on Payment Methods, Remittance sources, simulated status or company code

#### Why you need this dashboard?

To compare the hit rates between payment method, remittance source, simulated status and company code



#### High Level Visibility Into the Payment Aggregations



#### What does it contain?

Header level hit rate

#### Why you need this dashboard?

To identify if some or all the invoices related to a particular payment is identified.



#### Drilled Down Visibility into Every Line Item in an Invoice







## Schedule a Report to be Emailed to You Later





#### 360 Degree View Of The Collections Operations





# | Market | Description | Descr

Activity Analysis - Activities performed and unique customers touched by processor(s) over the last 3 months

# Activity Analysis Dashboard







#### What does it contain?

Different action items taken up by individual collectors

#### Why you need this dashboard?

- Visibility into each of the action items created by collectors
- To identify if you have any training or performance issues
- Understand the additional requirements that your team needs to perform better



#### What does it contain?

Trend of collectors activity activity in the past 90 days in relation to the unique customers reached/touched

#### Why you need this dashboard?