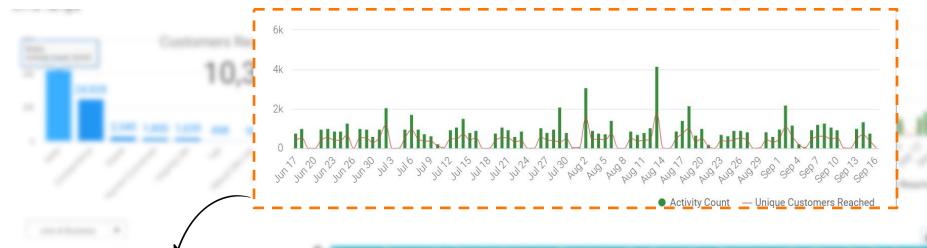

#### What does it contain?

Trend of collectors activity activity in the past 90 days in relation to the unique customers reached/touched

#### Why you need this dashboard?

- To compare the collectors worklist with any other day in the past.
- To analyze and change the way the collector takes up the activities