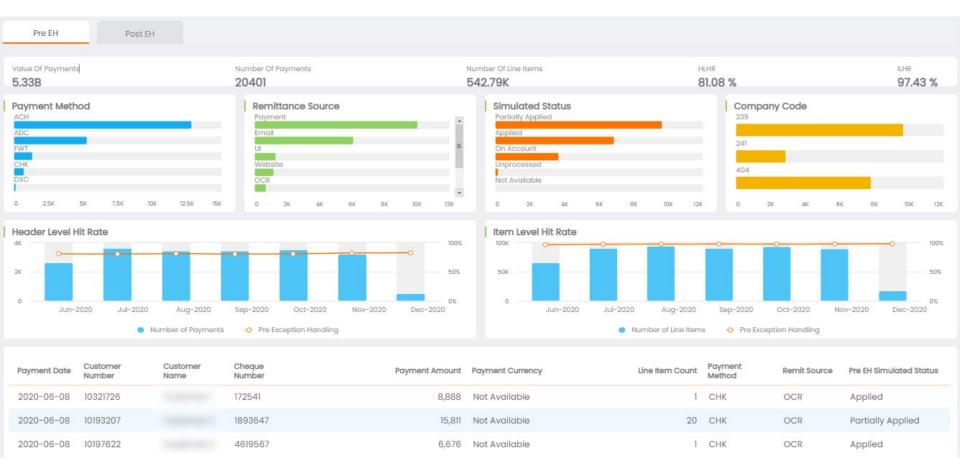

# Hitrate Analysis - Analysis of header level and item level hitrate trend

of payments made in last 12 months

## Hit Rate Analysis Dashboard

#### Hit Rate Analysis Dashboard Overview

#### **Aggregate Tiles**

#### **Cross Filters**

#### What does it contain?

Multiple filter options to view hitrates based on Payment Methods, Remittance sources, simulated status or company code

#### Why you need this dashboard?

To compare the hit rates between payment method, remittance source, simulated status and company code

#### High Level Visibility Into the Payment Aggregations

#### What does it contain?

Header level hit rate

#### Why you need this dashboard?

To identify if some or all the invoices related to a particular payment is identified.