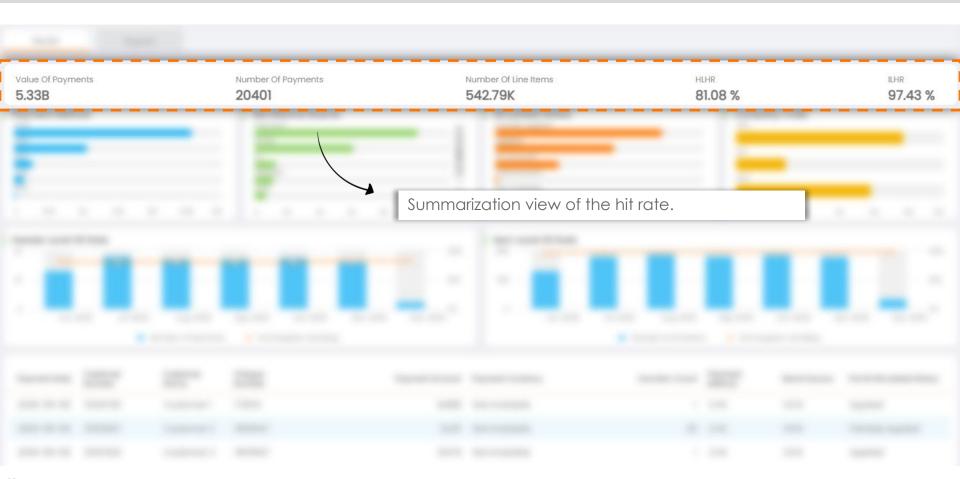

#### **Aggregate Tiles**

#### **Cross Filters**

#### What does it contain?

Multiple filter options to view hitrates based on Payment Methods, Remittance sources, simulated status or company code

#### Why you need this dashboard?

To compare the hit rates between payment method, remittance source, simulated status and company code