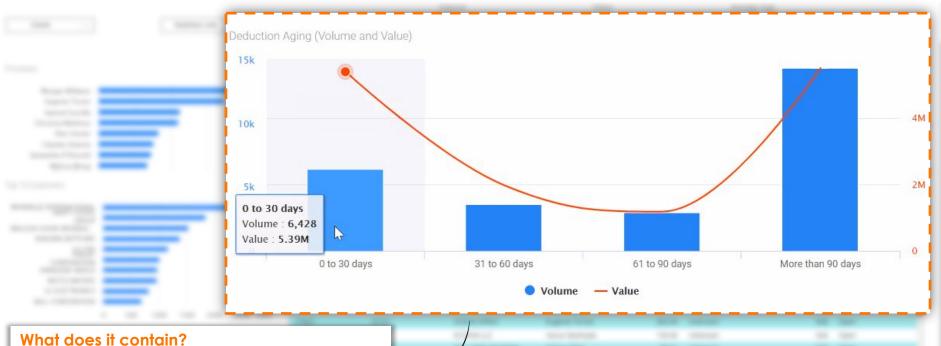

# Deduction Aging Analysis Dashboard

Total amount and the total number of deductions in different aging buckets

#### Why you need this dashboard?

To identify how is your deduction portfolio looking?