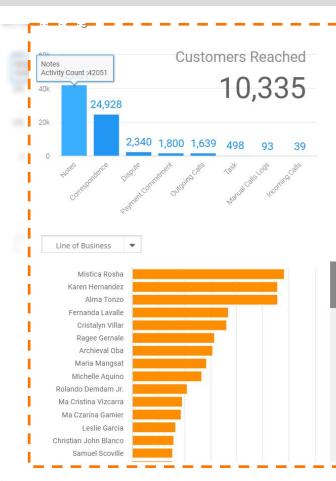

#### What does it contain?

Different action items taken up by individual collectors

#### Why you need this dashboard?

- Visibility into each of the action items created by collectors
- To identify if you have any training or performance issues
- Understand the additional requirements that your team needs to perform better

#### What does it contain?

Which customers have been reached out and through which medium on a daily basis

#### Why you need this dashboard?

To have a drilled down visibility on the details of all the customers being reached out