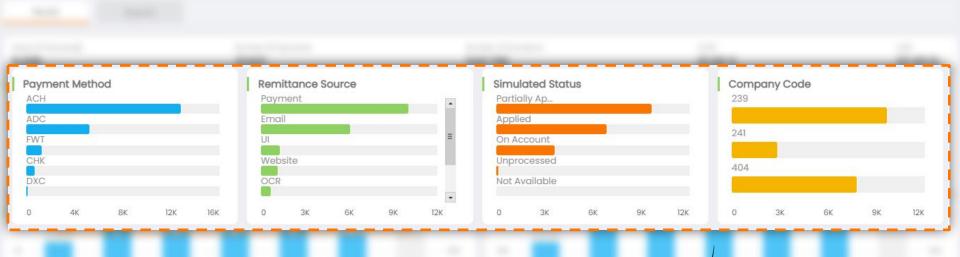

#### **Cross Filters**

#### What does it contain?

Multiple filter options to view hitrates based on Payment Methods, Remittance sources, simulated status or company code

#### Why you need this dashboard?

To compare the hit rates between payment method, remittance source, simulated status and company code