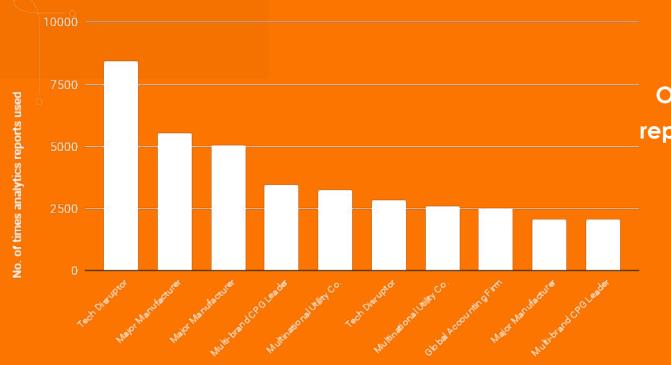

### Top HighRadius Customers Using Analytics

On an average, 4000+
reports were pulled out by
Top 10 HighRadius
Customers in 2021

Top 10 accounts using Analytics