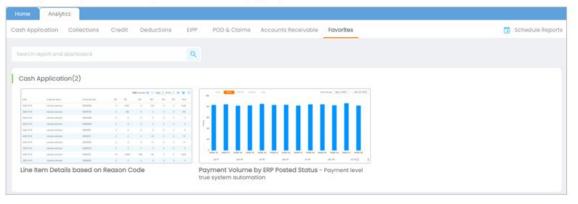

## Add Key Reporting Dashboards to Your Favorites

| Home             | Cash Application |        | Credit   | EIPP |      | Deductions  | Collect   | tions     | Analytics | Document Indexing | Exports |
|------------------|------------------|--------|----------|------|------|-------------|-----------|-----------|-----------|-------------------|---------|
| Cash Application | Collections      | Credit | Deductio | ns   | EIPP | Accounts Re | eceivable | Favorites | _         |                   |         |
|                  |                  |        |          |      |      |             |           |           |           | 7//////           | J       |

Clicking the Analytics tab takes you to the Favorites page by default.