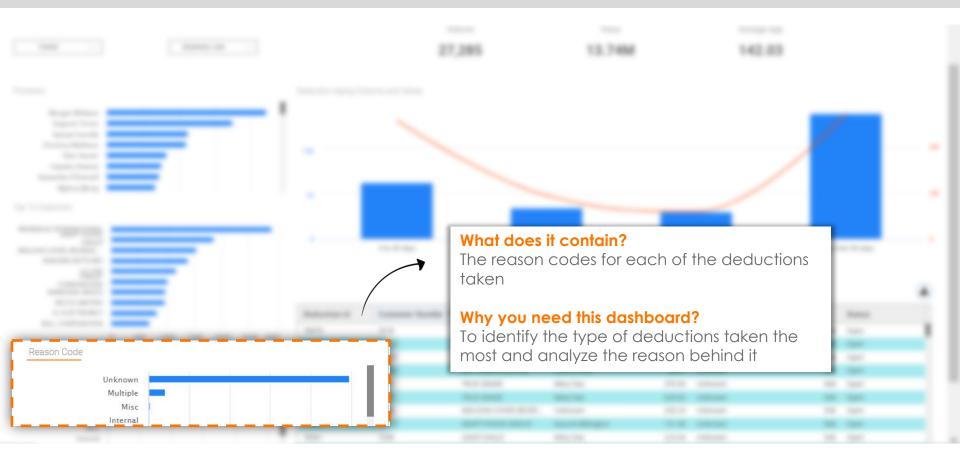

## Deduction Aging Analysis Dashboard

Total amount and the total number of deductions in different aging buckets

#### Why you need this dashboard?

To identify how is your deduction portfolio looking?