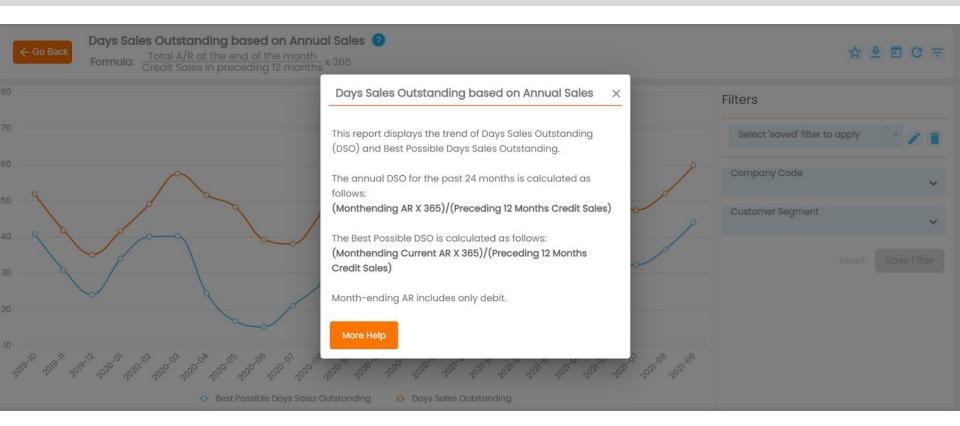

## Deduction Aging Analysis Dashboard

Total amount and the total number of deductions in different aging buckets

#### Why you need this dashboard?

To identify how is your deduction portfolio looking?