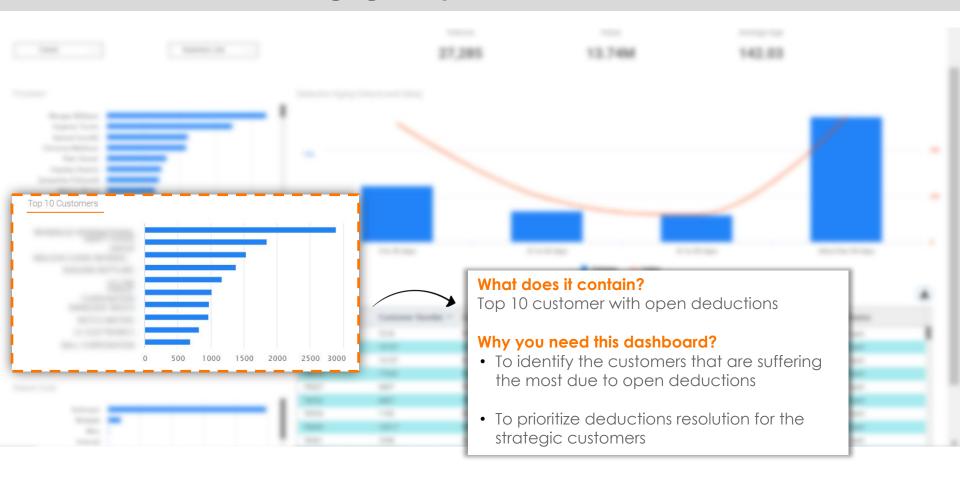

#### What does it contain?

Which customers have been reached out and through which medium on a daily basis

#### Why you need this dashboard?

To have a drilled down visibility on the details of all the customers being reached out