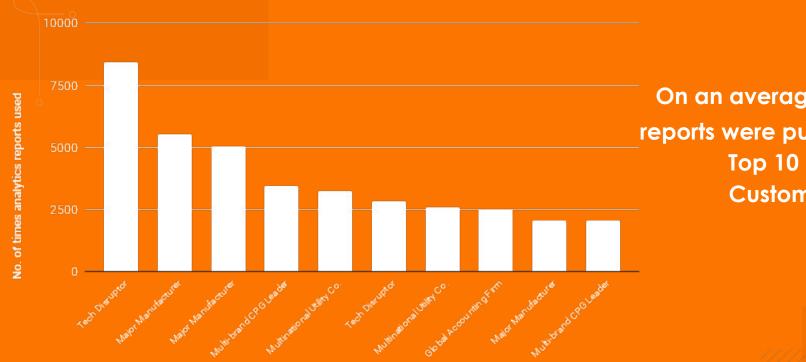

### Top HighRadius Customers Using Analytics

On an average, 4000+ reports were pulled out by Top 10 HighRadius **Customers in 2021** 

Top 10 accounts using Analytics