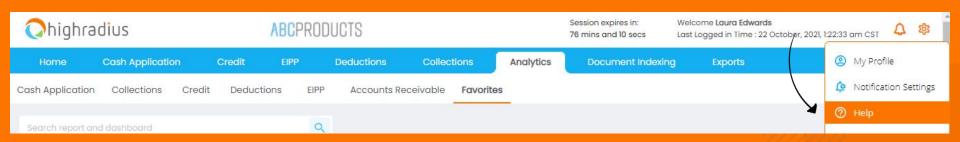

#### Select the Analytics Tab

Clicking the Analytics tab takes you to the Favorites page by default.