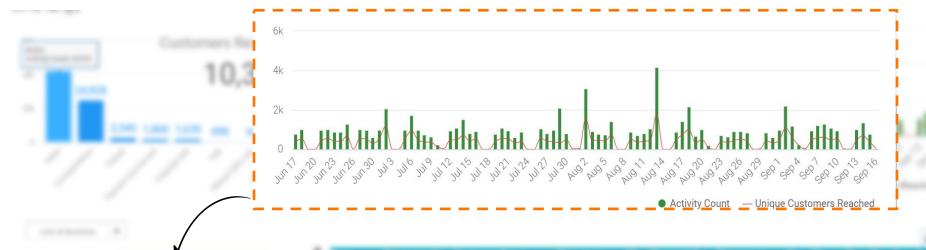

## | Martine | Mart

Activity Analysis - Activities performed and unique customers touched by processor(s) over the last 3 months

#### What does it contain?

Trend of collectors activity activity in the past 90 days in relation to the unique customers reached/touched

#### Why you need this dashboard?

- To compare the collectors worklist with any other day in the past.
- To analyze and change the way the collector takes up the activities