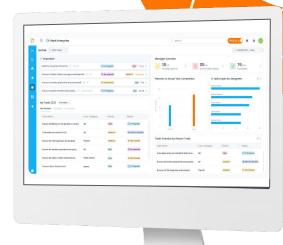

# HighRadius Analytics Module Includes Reports and Dashboards That Helps You Get the Answers to All these Questions

### Top HighRadius Customers Using Analytics

On an average, 4000+ reports were pulled out by Top 10 HighRadius **Customers in 2021** 

Top 10 accounts using Analytics

### **Top Three Dashboards Used by HighRadius Customers**

- 1. Cash App Hit Rate Analysis Dashboard
- 2. Collections Activity Analysis Dashboard
- 3. Deduction Aging Analysis Dashboard