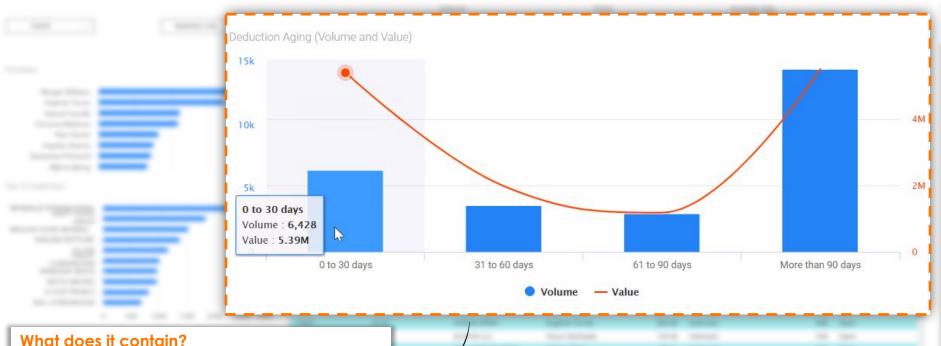

## Deduction Aging Analysis Dashboard

Total amount and the total number of deductions in different aging buckets

#### Why you need this dashboard?

To identify how is your deduction portfolio looking?