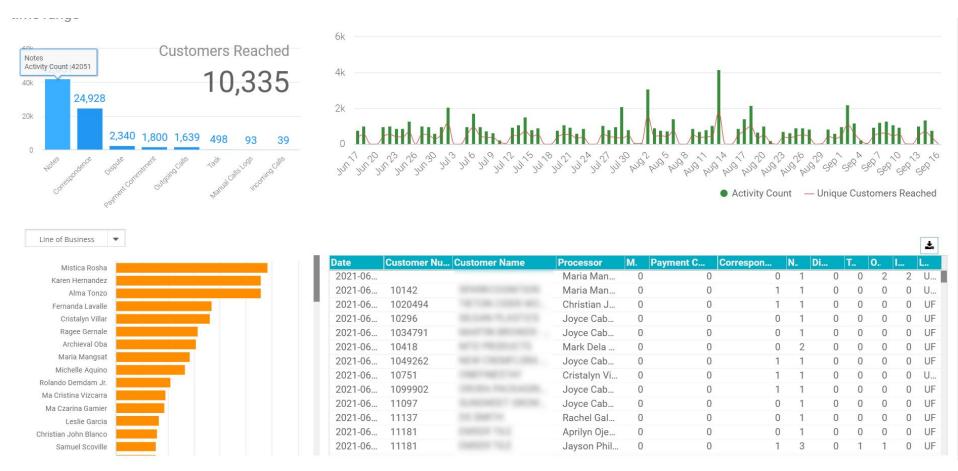

#### What does it contain?

Trend of collectors activity activity in the past 90 days in relation to the unique customers reached/touched

#### Why you need this dashboard?

- To compare the collectors worklist with any other day in the past.
- To analyze and change the way the collector takes up the activities

#### What does it contain?

Which customers have been reached out and through which medium on a daily basis

#### Why you need this dashboard?

To have a drilled down visibility on the details of all the customers being reached out