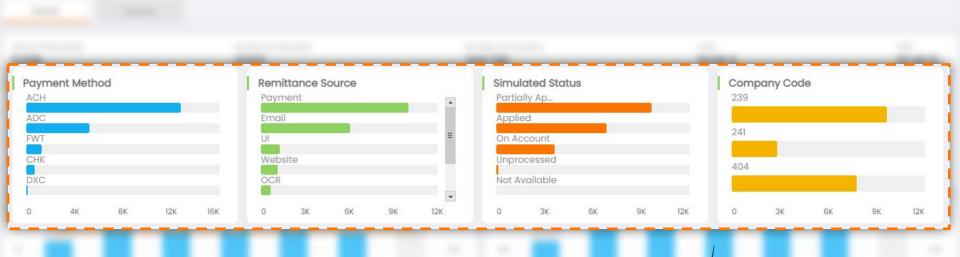

#### What does it contain?

Multiple filter options to view hitrates based on Payment Methods, Remittance sources, simulated status or company code

#### Why you need this dashboard?

To compare the hit rates between payment method, remittance source, simulated status and company code