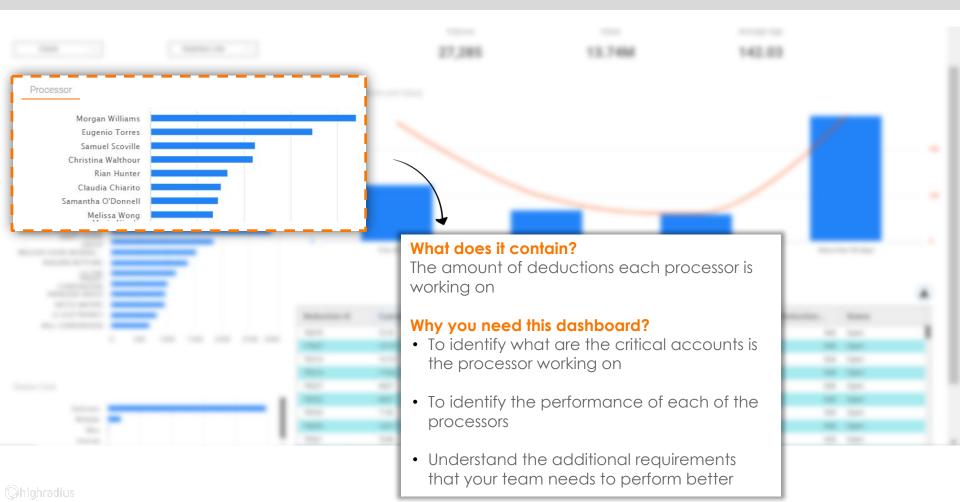

#### What does it contain?

Different action items taken up by individual collectors

#### Why you need this dashboard?

- Visibility into each of the action items created by collectors
- To identify if you have any training or performance issues
- Understand the additional requirements that your team needs to perform better