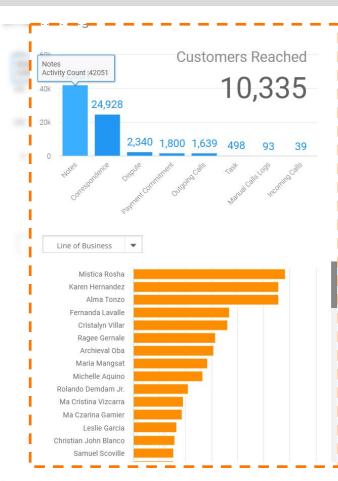

#### What does it contain?

Trend of collectors activity activity in the past 90 days in relation to the unique customers reached/touched

#### Why you need this dashboard?

- To compare the collectors worklist with any other day in the past.
- To analyze and change the way the collector takes up the activities