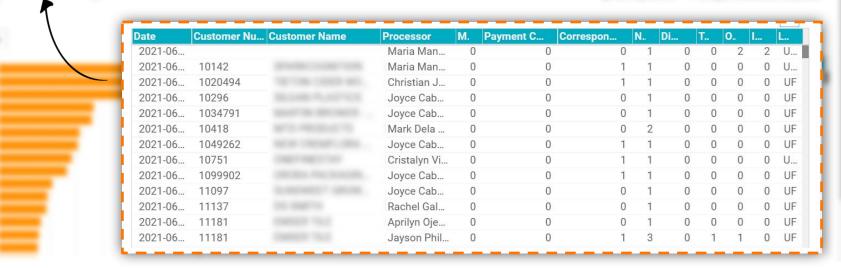

#### What does it contain?

Which customers have been reached out and through which medium on a daily basis

#### Why you need this dashboard?

To have a drilled down visibility on the details of all the customers being reached out