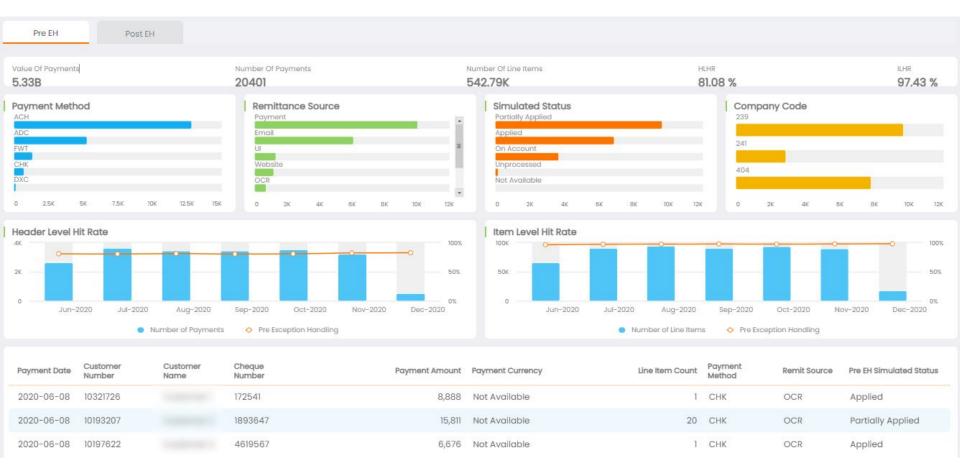

#### **Aggregate Tiles**

#### **Cross Filters**

#### What does it contain?

Multiple filter options to view hitrates based on Payment Methods, Remittance sources, simulated status or company code

#### Why you need this dashboard?

To compare the hit rates between payment method, remittance source, simulated status and company code

#### High Level Visibility Into the Payment Aggregations

#### What does it contain?

Header level hit rate

#### Why you need this dashboard?

To identify if some or all the invoices related to a particular payment is identified.