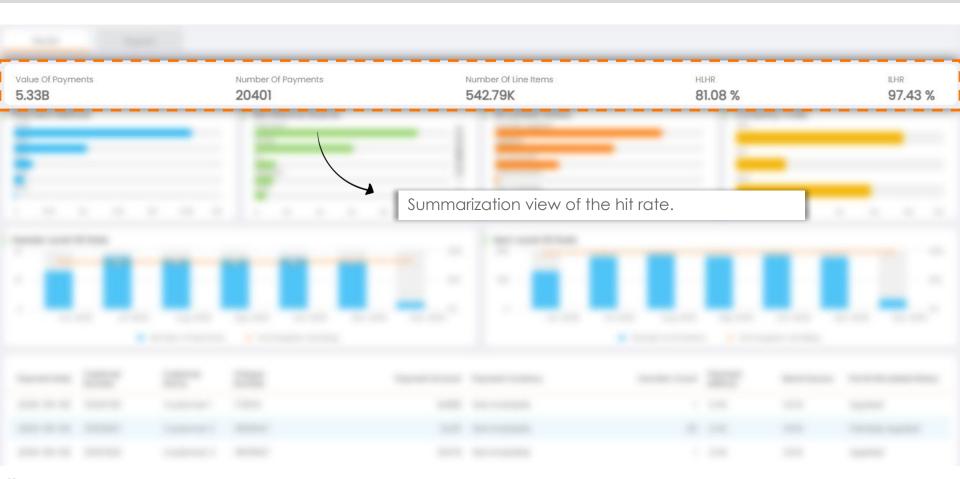

#### **Aggregate Tiles**

#### **Cross Filters**

#### What does it contain?

Multiple filter options to view hitrates based on Payment Methods, Remittance sources, simulated status or company code

#### Why you need this dashboard?

To compare the hit rates between payment method, remittance source, simulated status and company code