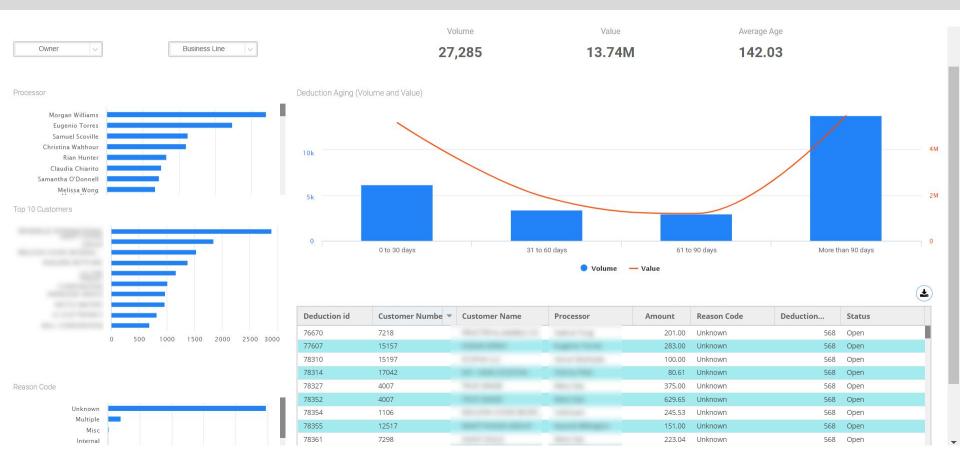

## Deduction Aging Analysis Dashboard

Total amount and the total number of deductions in different aging buckets

#### Why you need this dashboard?

To identify how is your deduction portfolio looking?