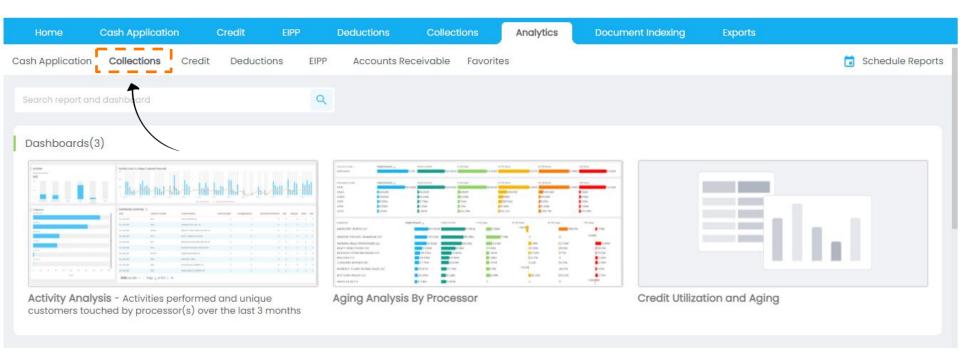

## | Martine | Mart

Activity Analysis - Activities performed and unique customers touched by processor(s) over the last 3 months

## Activity Analysis Dashboard

#### What does it contain?

Different action items taken up by individual collectors

#### Why you need this dashboard?

- Visibility into each of the action items created by collectors
- To identify if you have any training or performance issues
- Understand the additional requirements that your team needs to perform better