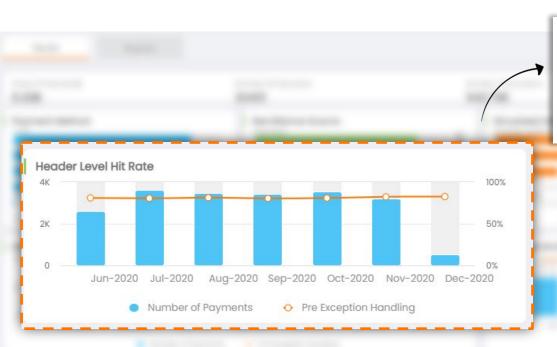

#### High Level Visibility Into the Payment Aggregations

#### What does it contain?

Header level hit rate

#### Why you need this dashboard?

To identify if some or all the invoices related to a particular payment is identified.