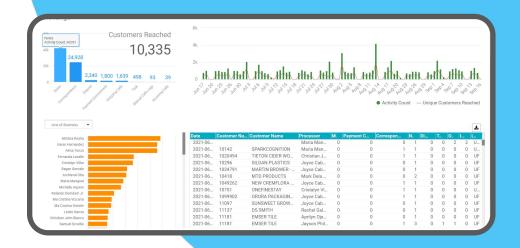

## | Martine | Mart

Activity Analysis - Activities performed and unique customers touched by processor(s) over the last 3 months

## Activity Analysis Dashboard