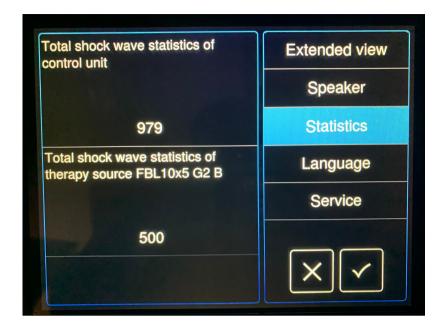

Intensity Sub-stages (turn on/off 0.0-0.9)

BURST Mode Screen

Select extended treatment parameters to show on main treatment screen.

Main screen showing selected extended parameters

Statistics - Menu to show how many pulses emitted by control unit or connected therapy source.