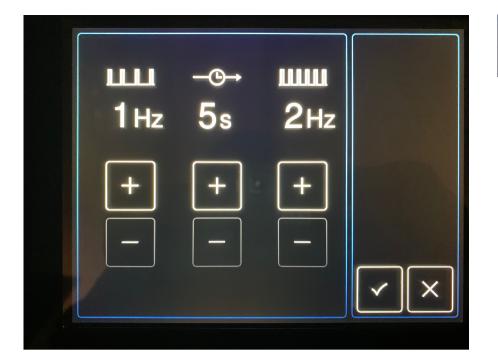

#### RAMP Mode Screen

Initial Frequency

Time Frame to Increase Frequency

Target Frequency