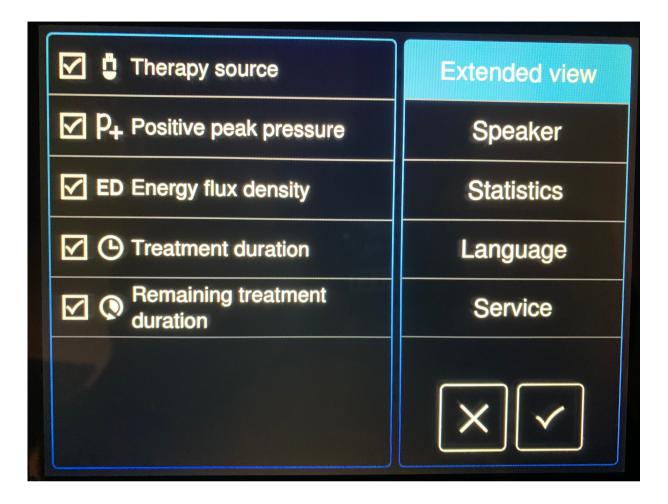

Intensity Sub-stages (turn on/off 0.0-0.9)

BURST Mode Screen

Select extended treatment parameters to show on main treatment screen.

Main screen showing selected extended parameters

Statistics - Menu to show how many pulses emitted by control unit or connected therapy source.