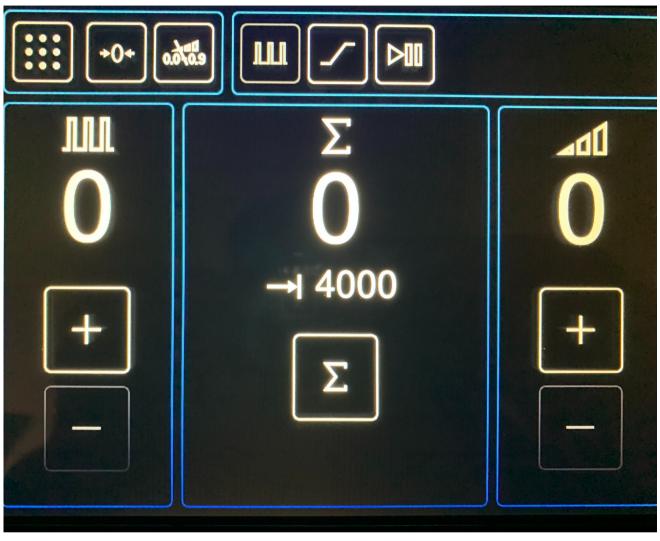

## Main Menu

Frequency

Pulse Target Sum

Intensity

Options Menu

Default Treatment Screen

Reset Current Treatment Settings

RAMP Mode Screen

# **Pulse Target Sum**

Enter number of desired pulses for treatment duration.

If at any time during treatment, you wish to update the target sum, it can be changed by pressing the again.