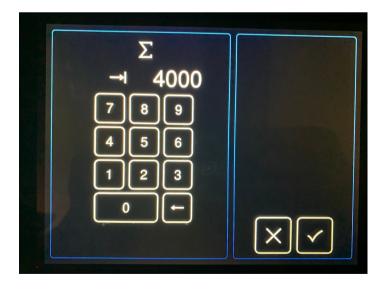

# **Pulse Target Sum**

Enter number of desired pulses for treatment duration.

If at any time during treatment, you wish to update the target sum, it can be changed by pressing the again.