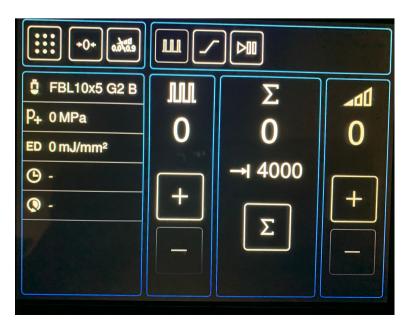

Intensity Sub-stages (turn on/off 0.0-0.9)

BURST Mode Screen

Select extended treatment parameters to show on main treatment screen.

Main screen showing selected extended parameters

Statistics - Menu to show how many pulses emitted by control unit or connected therapy source.