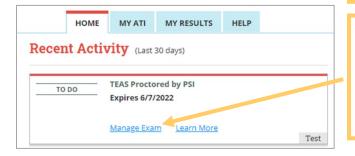

In your student account, you'll see a tile under *Recent Activity*, confirming your purchase.

After you receive your authorization e-mail from PSI and your Candidate I.D. number, you can click **Manage Exam** to access the PSI Web site and schedule your exam.