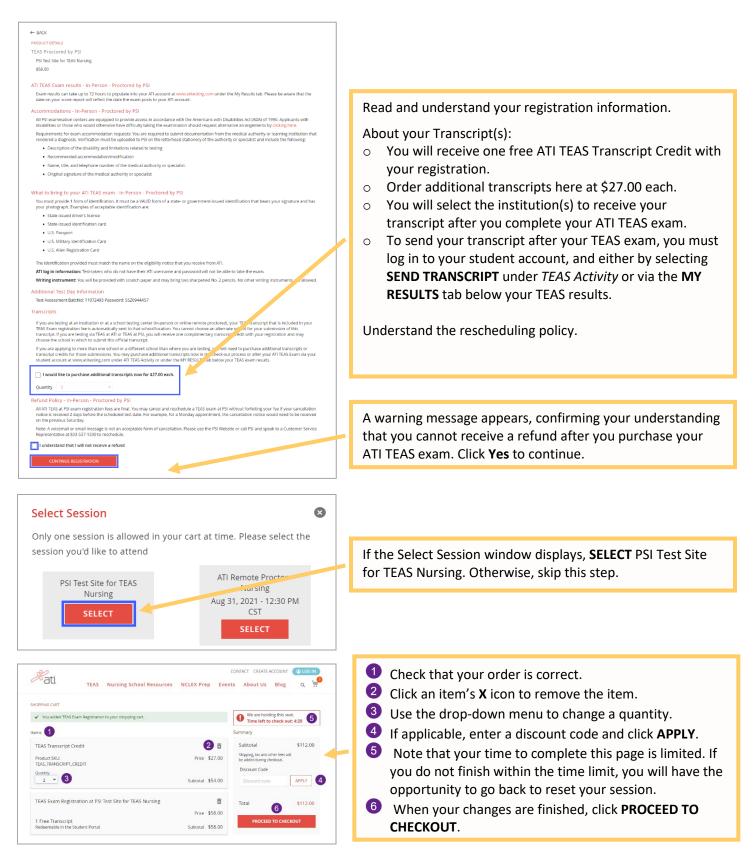

Complete the Payment and Billing Information, making sure that all portions of the form are filled in. Verify that your address information is correct and make any needed changes. When you are finished, click **NEXT**.

**Note:** If any required information has not been filled in, you will be prompted to provide the information before you are allowed to continue.

Review your order.

- To make changes, click BACK TO SHOPPING CART.
- To submit your order, click COMPLETE ORDER.

After you submit your order, you will receive a receipt that you can print for your files.

Within 2 hours, you will receive an e-mail from PSI that contains your candidate ID number. You will need this number to register for your exam.

The e-mail also provides a link to schedule your ATI TEAS Exam. You can register either online using the link provided by PSI or by calling 1-800-733-9267.

When you click the link to schedule your ATI TEAS exam through PSI, you must create a PSI account.