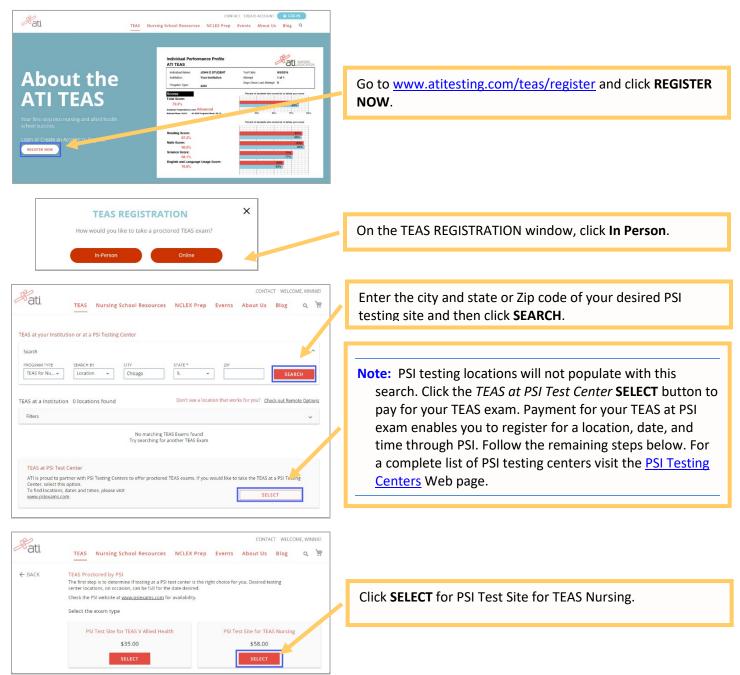

#### STEP 2: Purchase an ATI TEAS at PSI Assessment on the ATI Web site.

The next step is to pay for your session and order your transcripts on the ATI Web site. You must purchase your ATI TEAS Assessment from the ATI Online Store prior to scheduling your assessment date with PSI.