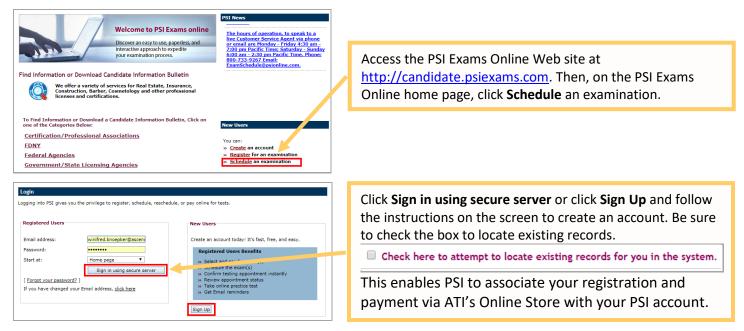

### STEP 1: Check available TEAS session dates and locations before you register.

Check that your preferred PSI test location is offering the ATI TEAS on a date and time that is suitable for you. Access the PSI Exams Online Web site at <u>https://candidate.psiexams.com/testdate/testdate.jsp</u>. The PSI Exams Online page displays so you can find a test location and date.

#### **Schedule Online**

To schedule online, go to the PSI Web site at <u>https://candidate.psiexams.com/</u>. Note the following and be prepared to provide the applicable information:

- The name used to schedule your appointment must exactly match the name shown on your identification. At a minimum, the identification must be a valid, government-issued ID that shows your name in the English alphabet, your signature, your photograph.
- Candidate I.D. # from the authorization e-mail you received from PSI.
- Contact phone number(s) If there is an unexpected event, PSI will use these numbers to contact you.
- Mailing address Provide the address where you would like your score report or other important information mailed.
- > Exam title.
- Eligibility information, if required.
- E-mail address For contact purposes.

The e-mail also provides a link to schedule your ATI TEAS Exam. You can register either online using the link provided by PSI or by calling 1-800-733-9267.

When you click the link to schedule your ATI TEAS exam through PSI, you must create a PSI account.