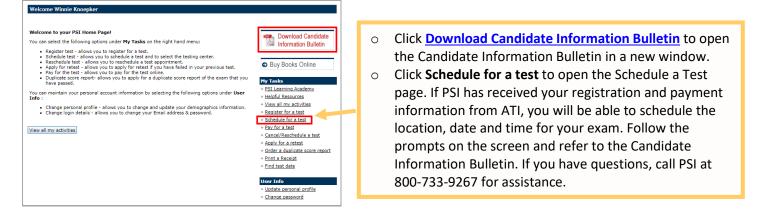

In your student account, you'll see a tile under *Recent Activity*, confirming your purchase.

After you receive your authorization e-mail from PSI and your Candidate I.D. number, you can click **Manage Exam** to access the PSI Web site and schedule your exam.

### STEP 3: Schedule your ATI TEAS Session with PSI.

Within 2 hours after your purchase on the ATI Web site you will receive an authorization to test from PSI. Then, you can schedule the time and location to take the ATI TEAS, either online or by phone.

#### **Schedule Online**

To schedule online, go to the PSI Web site at <u>https://candidate.psiexams.com/</u>. Note the following and be prepared to provide the applicable information:

- The name used to schedule your appointment must exactly match the name shown on your identification. At a minimum, the identification must be a valid, government-issued ID that shows your name in the English alphabet, your signature, your photograph.
- Candidate I.D. # from the authorization e-mail you received from PSI.
- Contact phone number(s) If there is an unexpected event, PSI will use these numbers to contact you.
- Mailing address Provide the address where you would like your score report or other important information mailed.
- > Exam title.
- Eligibility information, if required.
- E-mail address For contact purposes.