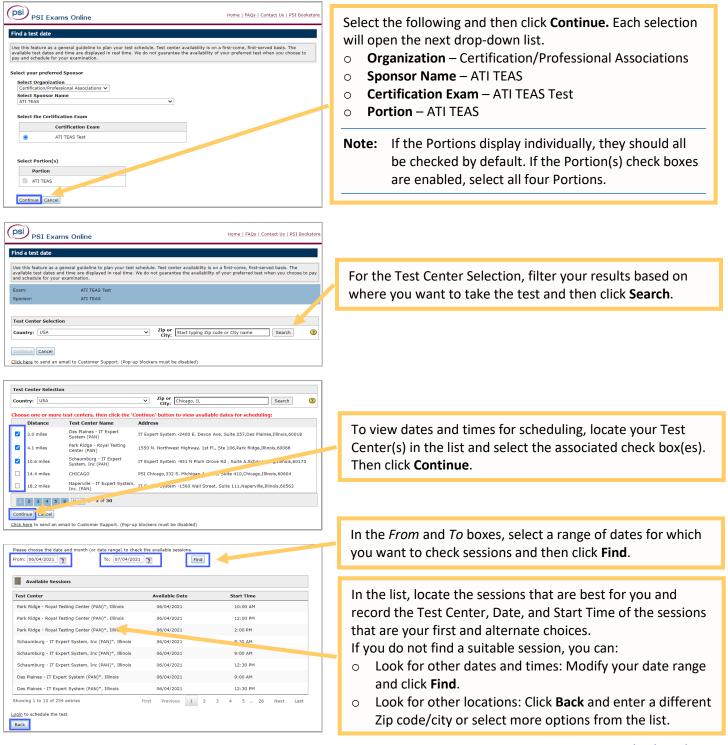

### STEP 1: Check available TEAS session dates and locations before you register.

Check that your preferred PSI test location is offering the ATI TEAS on a date and time that is suitable for you. Access the PSI Exams Online Web site at <u>https://candidate.psiexams.com/testdate/testdate.jsp</u>. The PSI Exams Online page displays so you can find a test location and date.

Go back to the top