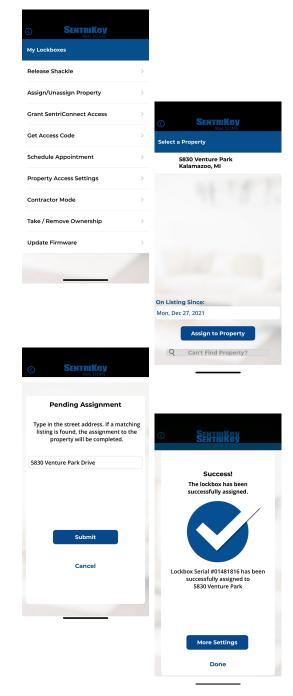

### If the property appears in the SentriLock system:

- 1. Log in to your SentriKey mobile app on your smartphone
- 2. Tap on the hamburger icon
- 3. Tap My Lockboxes
- 4. Tap Assign/Unassign Property
- 5. Search or select the serial number of the lockbox that will placed on the property
- 6. Choose a property from the **Select a Property** list
- 7. Choose a date for **On Listing Since**
- 8. Tap Assign to Property
- 9. You will receive a message telling you the lockbox has successfully assigned to the listing address

#### If the property does not appear in the SentriLock system:

- 1. Follow steps 1-5 above
- 2. Tap Can't find property?
- 3. Enter the street address
- 4. Tap **Submit**
- 5. You will receive a message telling you the lockbox has successfully assigned to the listing address
- 6. Tap **Done**